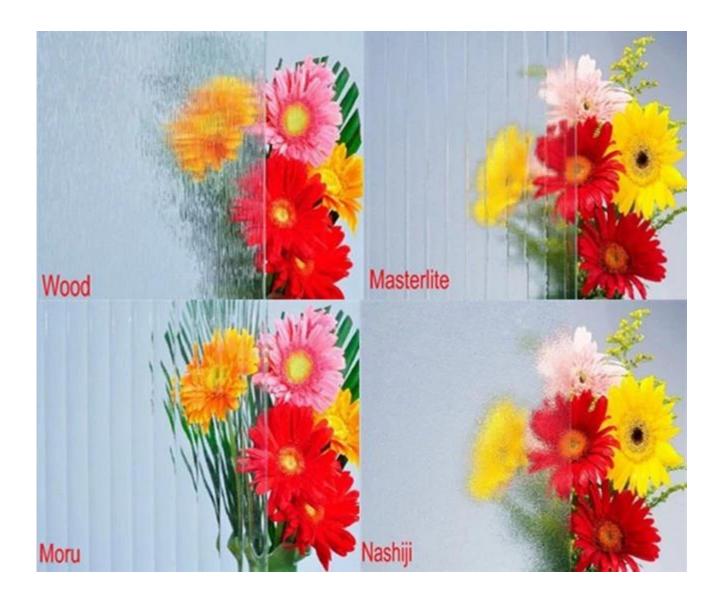

Except clear diamond patterned glass, JIMY GLASS also can produce such patterned glass as: clear nashiji patterned glass, clear flora patterned glass, clear masterlite patterned glass, clear flame patterned glass, clear aqualite patterned glass, clear mistlite patterned glass etc.

## Full range of patterned glass