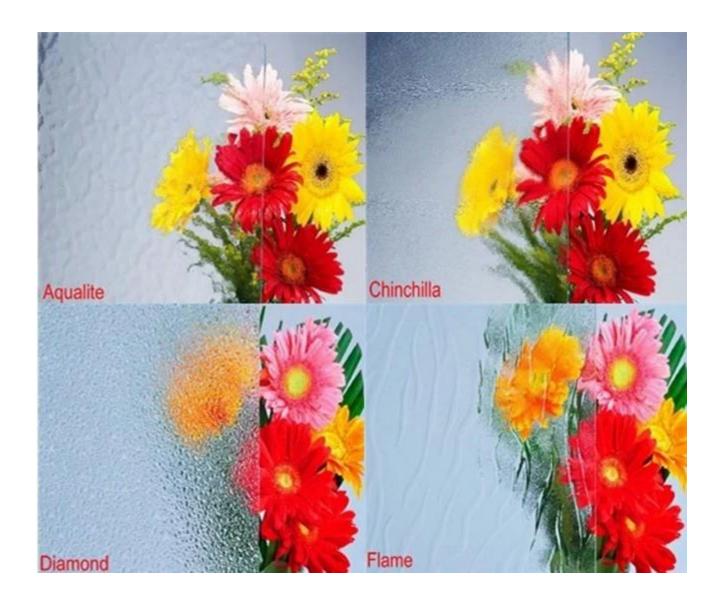

Except clear diamond patterned glass, JIMY GLASS also can produce such patterned glass as: clear nashiji patterned glass, clear flora patterned glass, clear masterlite patterned glass, clear flame patterned glass, clear aqualite patterned glass, clear mistlite patterned glass etc.

## Full range of patterned glass