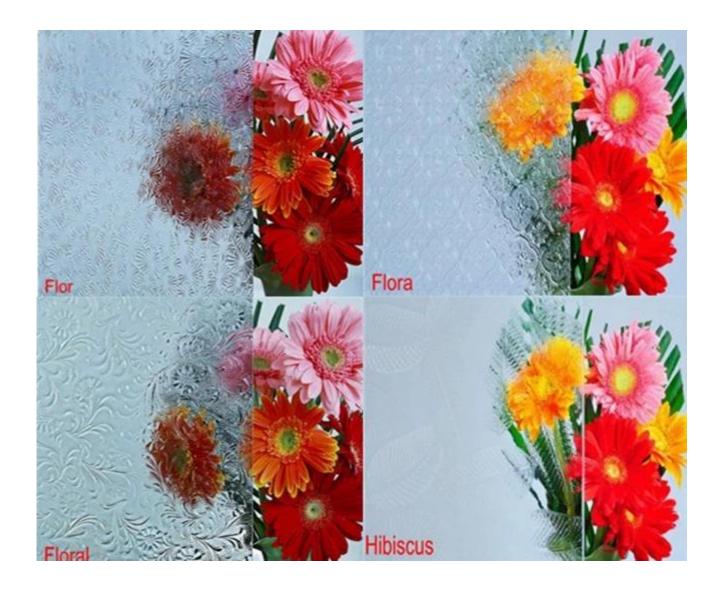

Except clear diamond patterned glass, JIMY GLASS also can produce such patterned glass as: clear nashiji patterned glass, clear flora patterned glass, clear masterlite patterned glass, clear flame patterned glass, clear aqualite patterned glass, clear mistlite patterned glass etc.

## Full range of patterned glass