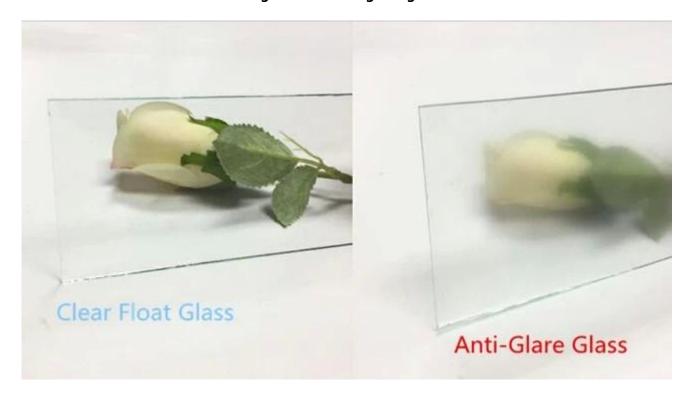

# The different between clear float glass and anti-glare glass

**Photo Frame Glass Safety Packing:** 