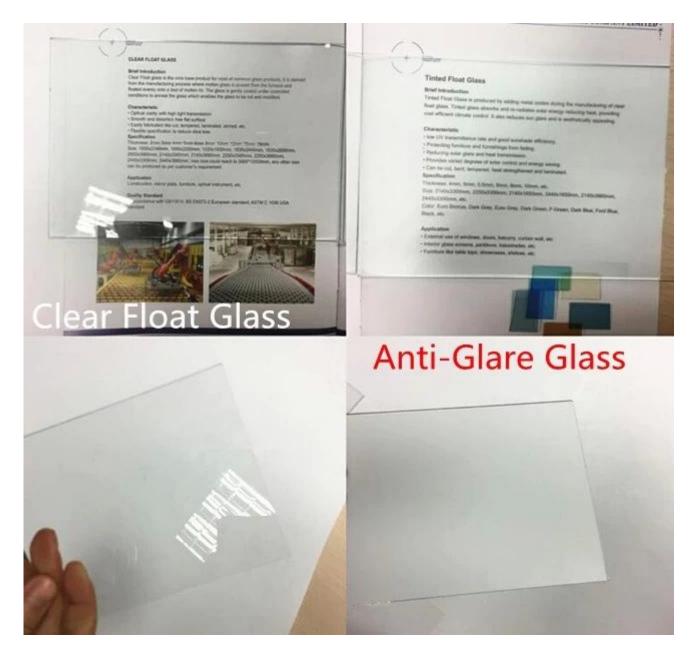

# The different between clear float glass and anti-glare glass

**Photo Frame Glass Safety Packing:** 