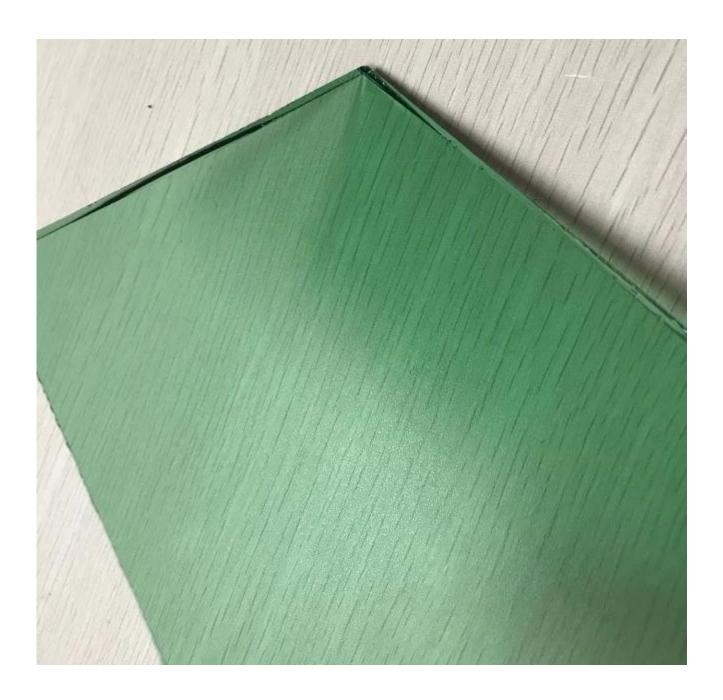

## Best price 5.5mm dark green float glass for sale

5.5mm dark green float glass, 5.5mm dark green tinted glass, which is produced by the float process with addition of small quantities of metal oxides to color the 5.5mm normal clear float glass mixed. And the addition color will not affect the basic properties of the 5.5mm incolor glass, even though visible light reflectance will be slightly higher than 5.5mm colorless float glass. Due to it is the heat absorbing glass and energy saving glass, widely used for window, door, façade.

## Specifications of 5.5mm dark green tinted glass

- 1. Color: dark green. Others available 5.5mm F green glass, 5.5mm euro grey glass, 5.5mm dark gray float glass, 5.5mm dark blue tinted glass, 5.5mm Ford blue glass, and so on.
- 2. Thickness: 5.5mm. Other thickness available in 4mm 5mm 6mm 8mm 10mm...
- 3. Normal size: 1650\*2140mm 2140\*3300mm 2140\*3660mm, more sizes are available upon requirement.