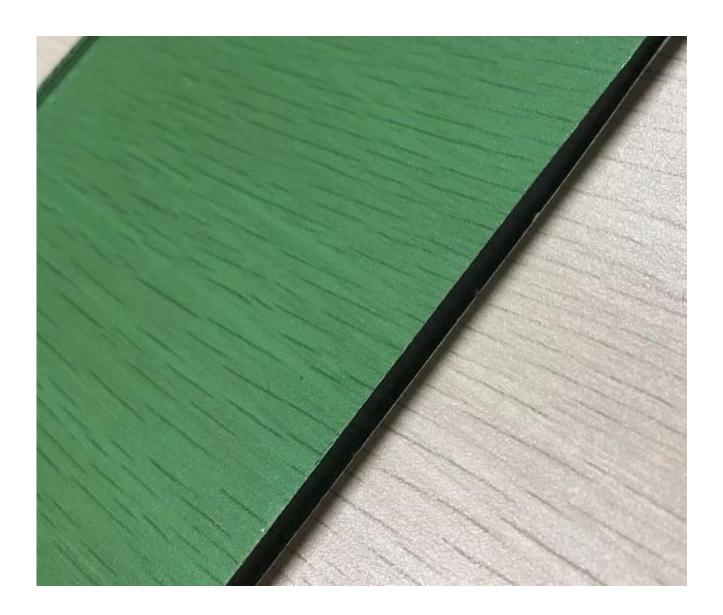

## Best price 5.5mm dark green float glass for sale

5.5mm dark green float glass, 5.5mm dark green tinted glass, which is produced by the float process with addition of small quantities of metal oxides to color the 5.5mm normal clear float glass mixed. And the addition color will not affect the basic properties of the 5.5mm incolor glass, even though visible light reflectance will be slightly higher than 5.5mm colorless float glass. Due to it is the heat absorbing glass and energy saving glass, widely used for window, door, façade.

## Specifications of 5.5mm dark green tinted glass

- 1. Color: dark green. Others available 5.5mm F green glass, 5.5mm euro grey glass, 5.5mm dark gray float glass, 5.5mm dark blue tinted glass, 5.5mm Ford blue glass, and so on.
- 2. Thickness: 5.5mm. Other thickness available in 4mm 5mm 6mm 8mm 10mm...
- 3. Normal size: 1650\*2140mm 2140\*3300mm 2140\*3660mm, more sizes are available upon requirement.