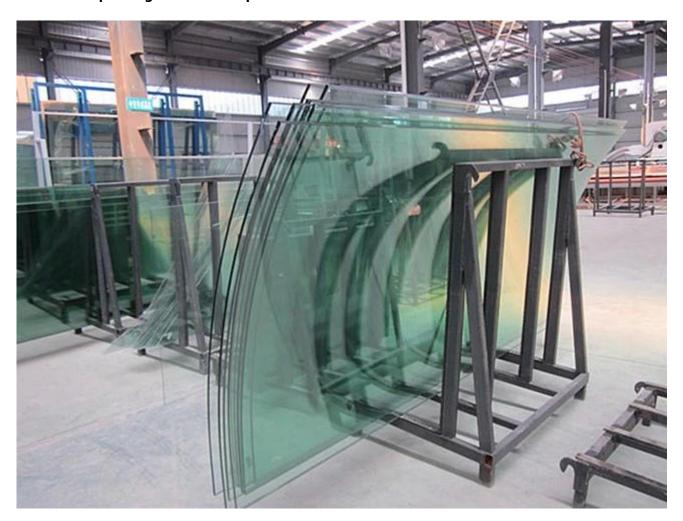

### Tempered frosted glass shower door:

Arched tempered glass workshop

China curved tempered glass site