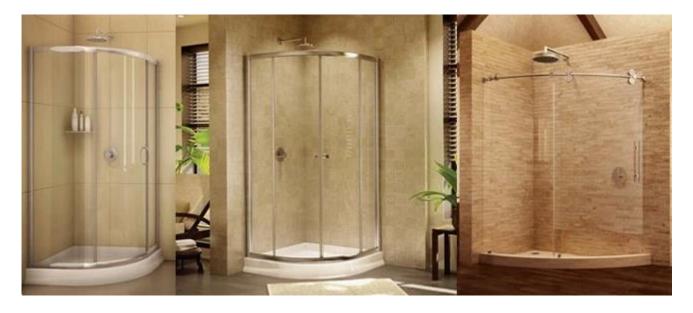

ow enough the light to get a shower room and a clear vision.
- The color of the glass could add a different color in the shower, to make individual
- Patterned glass except the can decorate our shower room, also to protect the privacy of
- Frosted glass creates a Satin translucent and maintain high levels of light
- PDLC switchable smart glass to change the transparent opaque switch, when I take a bath, you can make it opaque, and when you need the light to get to the open, to save a lot of costs

Shower door glass/shower enclosure glass could be flat or curved, tempered or laminated, to drill holes

and cut the notches on the right, the word, tailored to the requirement in question has been satisfied 100%.

### Tempered clear flat glass shower door:



## Clear curved glass shower door:



### Tempered frosted glass shower door:



Arched tempered glass workshop



China curved tempered glass site