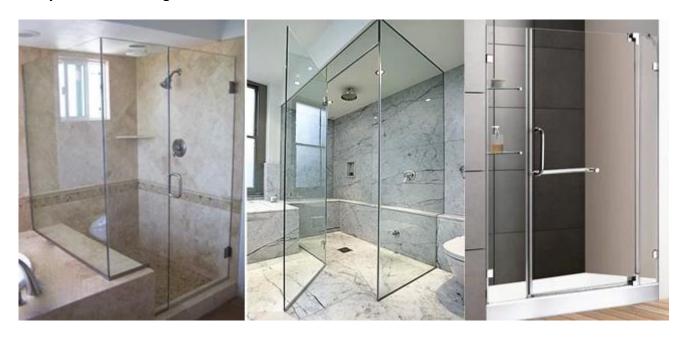

things:

- Colourless glass could allow enough the light to get a shower room and a clear vision.
- The color of the glass could add a different color in the shower, to make individual
- Patterned glass except the can decorate our shower room, also to protect the privacy of
- Frosted glass creates a Satin translucent and maintain high levels of light
- PDLC switchable smart glass to change the transparent opaque switch, when I take a bath, you can make it opaque, and when you need the light to get to the open, to save a lot of costs

Shower door glass/shower enclosure glass could be flat or curved, tempered or laminated, to drill holes

and cut the notches on the right, the word, tailored to the requirement in question has been satisfied 100%.

### Tempered clear flat glass shower door:



## Clear curved glass shower door:



### Tempered frosted glass shower door:



Arched tempered glass workshop



China curved tempered glass site