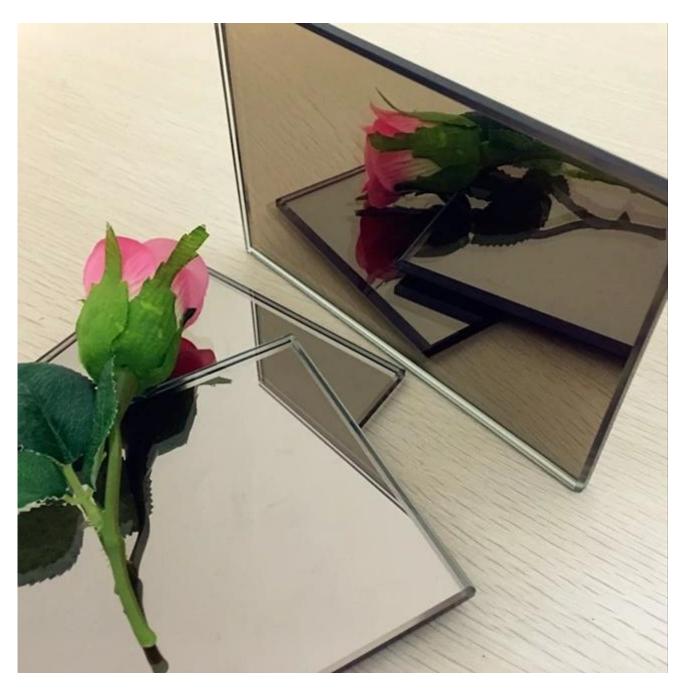

# 6mm hotel bathroom wall decorative bronze mirror factory

#### 6mm bronze mirror feature

- Offers excellent resistance to atmospheric agents
- · With long-lasting performance and durability
- · With high precision flat surface
- Provide distortion-free image reflection
- · Easy to be cut, polished edges, installed

## **Bronze mirror application**

Bronze mirror is a kind of <u>decorative mirror</u>, widely use in home, hotel, restaurant, hair cutting shop, etc., as bathroom mirror, bedroom mirror, furniture mirror, wall mirror, floor mirror, etc.