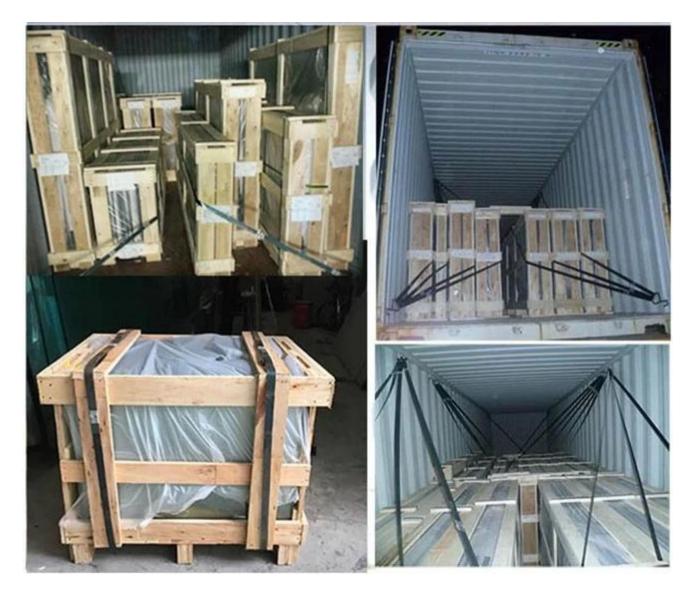

## 10.38mm grey PVB laminated glass:

10.38mm thick grey laminated glass application:

Saftey packing and warehouse in laminated glass factory:

Laminated glass machine in JIMY glass company: