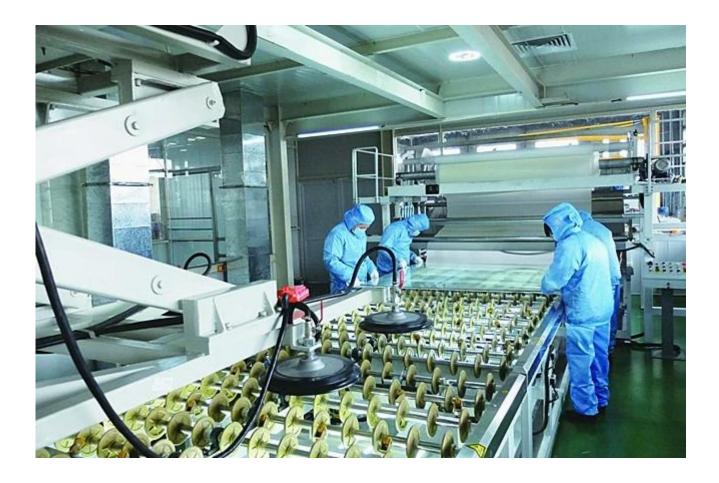

## 10.38mm grey PVB laminated glass:

10.38mm thick grey laminated glass application:

Saftey packing and warehouse in laminated glass factory:

Laminated glass machine in JIMY glass company: