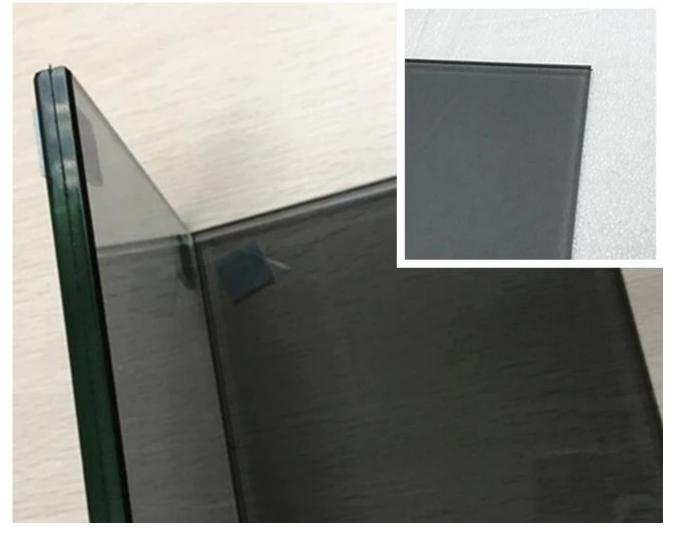

# 10.76mm clear laminated glass,552 laminated safety architectural glass manufacturer

10.38mm grey color laminated glass, also name 10.38mm smoke color sandwich glass, can be two pieces <u>5mm clear float glass</u> with grey color PVB, also can be one pieces 5mm grey tinted float glass and one pieces 5mm colorless float glass with clear color PVB, it's a kind of safety glass and heat resistant glass.

10.38mm grey laminated glass color can change light grey or dark grey color, we have both light grey and dark grey glass and PVB