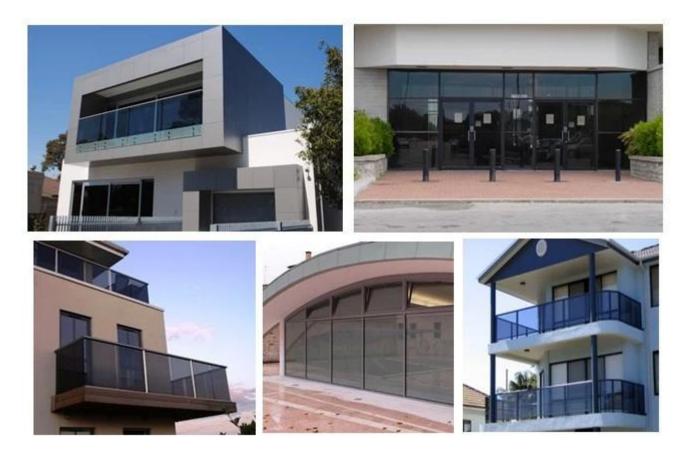

## 10.38mm(551) grey laminated glass application:

10.38mm grey color PVB laminated glass have safety feature, which is often mandatory used as guarding railing,fence, glazed partitions,(for example: in public buildings, schools, creches, etc.),

Laminated glass with color PVB interlayer use of glass in roofs, glass in window, door, can against the risk of injury, vandalism and burglary. If an object falls onto the glass, laminated glass may prevent the object from passing through the glass and also minimizes the risk of fragments falling into the space below or indoor. Laminated glass with different levels of safety and security can be obtained by varying the number and/or thickness of each of the components, such as specially designed and sized 6+6+6mm laminated glass use in floors.