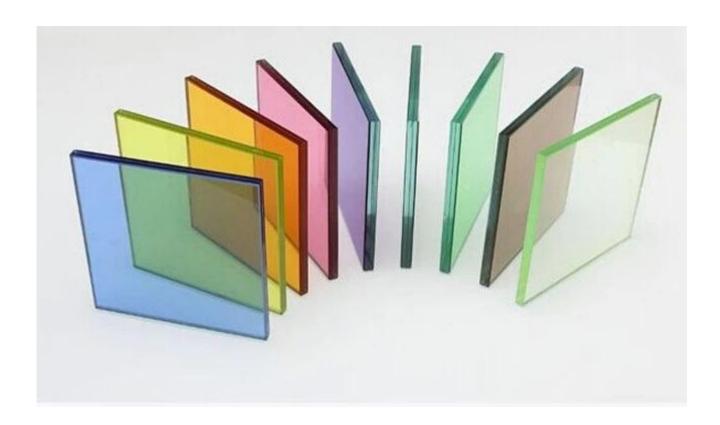

ades can fulfill the request by the designer. Any color can be achieved. It can improve the last dull color buildings, graceful building, bringing a new Visual effect

## 10.38 mm color PVB laminated glass standard size:

1830x2440mm, 2140x3300mm,

2250x3300mm, 2140x3660mm,

2250x3660mm, 2440x3300mm,

2440x3660mm, cut to any shape can be produced according to customer's requirement.

# 10.38mm Color PVB laminated glass Quality:

1. select flash and flat *clear float glass* for lamination.

- 2. Use the famous brand PVB interlayer.
- 3. Meet with standard of ISO, CCC, CE, EN12543, and ANSI Z97

# 10.38 mm color PVB laminated glass popular use:

- Art Exhibition Hall
- Shower enclosure
- Partition walls
- Outdoor balcony balustrade
- Many others.



# Some of our color PVB laminated glass:



# Jimy glass company laminated glass:



Security packing and loading: