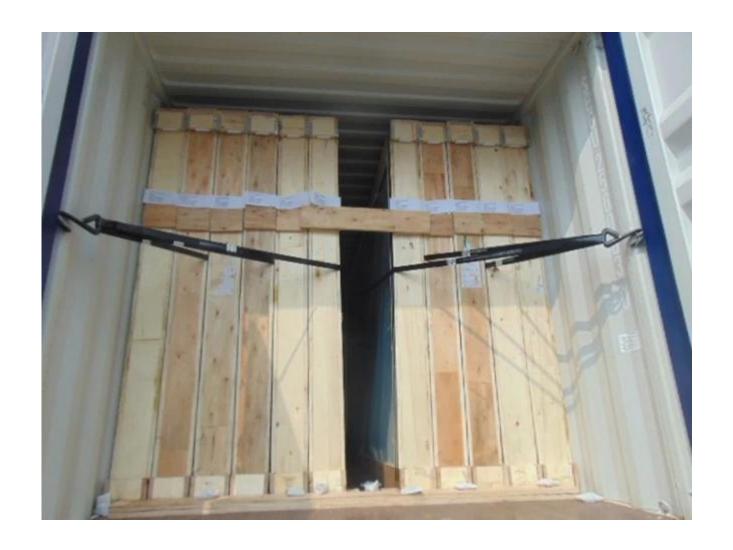

t can improve the last dull color buildings, graceful building, bringing a new Visual effect

## 10.38 mm color PVB laminated glass standard size:

1830x2440mm, 2140x3300mm,

2250x3300mm, 2140x3660mm,

2250x3660mm, 2440x3300mm,

2440x3660mm, cut to any shape can be produced according to customer's requirement.

# 10.38mm Color PVB laminated glass Quality:

1. select flash and flat *clear float glass* for lamination.

- 2. Use the famous brand PVB interlayer.
- 3. Meet with standard of ISO, CCC, CE, EN12543, and ANSI Z97

# 10.38 mm color PVB laminated glass popular use:

- Art Exhibition Hall
- Shower enclosure
- Partition walls
- Outdoor balcony balustrade
- Many others.



# Some of our color PVB laminated glass:



# Jimy glass company laminated glass:



Security packing and loading: