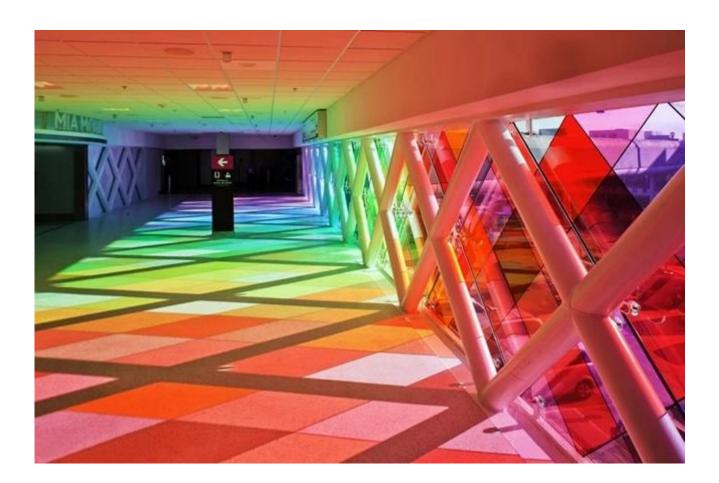

#### Abundance architectural color:

Color PVB laminated glass shades can fulfill the request by the designer. Any color can be achieved. It can improve the last dull color buildings, graceful building, bringing a new Visual effect

# 10.38 mm color PVB laminated glass popular use:

- Art Exhibition Hall
- Shower enclosure
- Partition walls
- Outdoor balcony balustrade
- Many others.