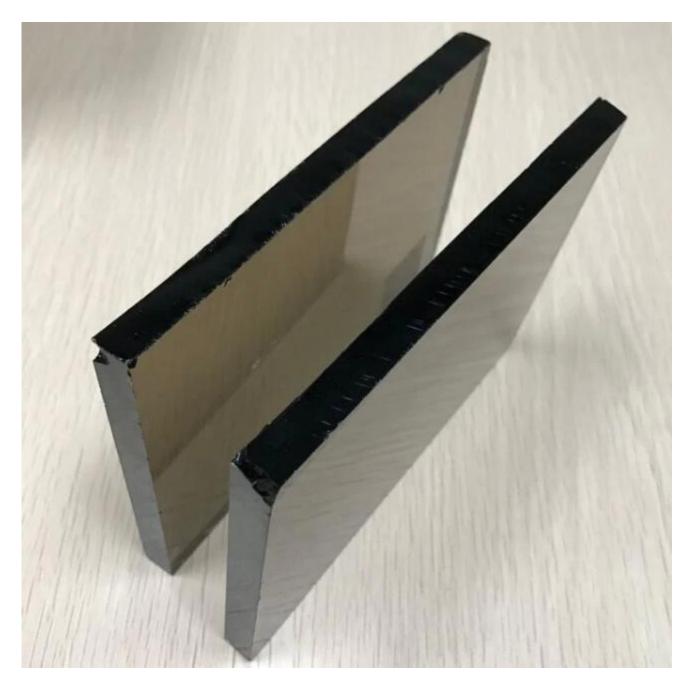

### **Temperable 10mm Bronze Tinted Glass**

10mm bronze tinted glass is produced by processing the <u>10mm clear float glass</u> with the addition of small quantities of metal oxides to mix.It's high quality Grade A glass,no bubble,no scratch,no defects,high light transmission,perfect to make as bronze tempered glass,bronze <u>laminated glass</u>,bronze insulated glass,<u>mirrors</u>,etc.

#### JIMY Glass 10mm Bronze Float Glass

**Float Glass Production Plant** 