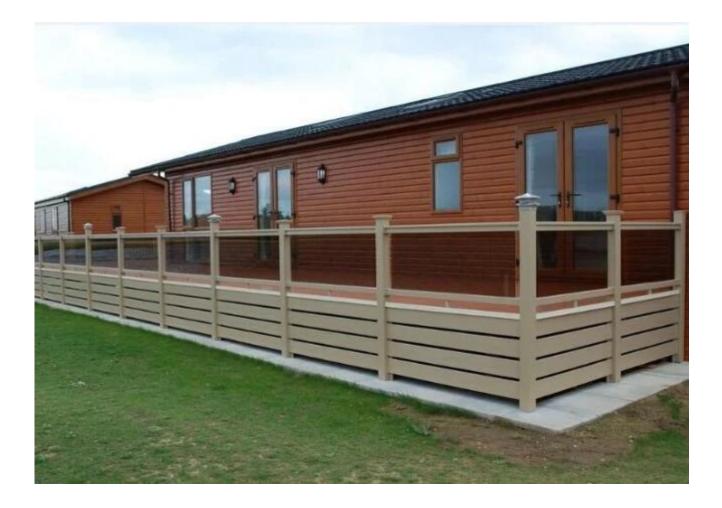

650mm,2440x1650mm,2440x3300mm,any customized size can be meet your requested.

- 2. Easy to be cut, bent, tempered, heat strengthened and laminated.
- 3. Edge working like Polish edge, bevel edge, grinding edge are available.

### **Applications of 10mm Bronze Tinted Float Glass**

External use of windows, doors, balcony, curtain wall, etc. Interior glass screens, partitions, balustrades, etc. Furniture like table tops, showcases, shelves, etc.

### About Tinted Float Glass, you can get the colors from Jimy Glass including:

Euro bronze,dark grey,light grey,F green,Dark green,Ford blue,Dark blue,etc. More information,welcome contact us at anytime.

#### JIMY Glass 10mm Bronze Float Glass



**Float Glass Production Plant** 



## Float Glass Packaging



**10mm Bronze Glass Balustrade**