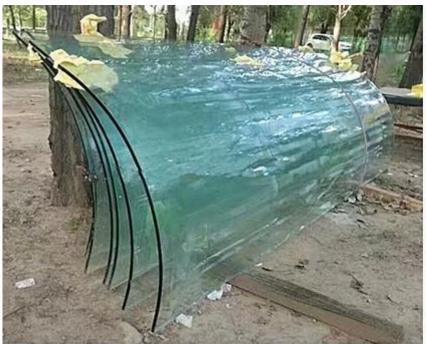

## 10mm clear curved tempered glass balustrade, 10mm safety bent glass railing manufacturer

10mm clear curved tempered glass is shaped by dies controlled by computer, rapidly and uniformly cooled immediately after it is heated to the designed shape. This kind of class has all the good properties of 10mm flat tempered glass, but has a higher intensity for the wind pressure and bending than the flat tempered glass.

## Specification of 10mm clear bent safety railing glass:

Max size is 5600mm\*2400mm, Mini size is 400mm\*600mm, other custom design size can made by drawing.

10mm clear curves tempered glass mini radius is 1500mm, and can unlimited max radius.