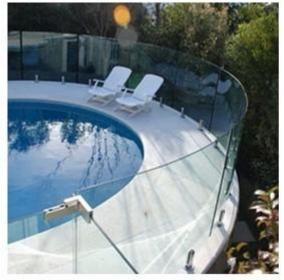

## 10mm clear curved tempered glass balustrade, 10mm safety bent glass railing manufacturer

10mm clear curved tempered glass is shaped by dies controlled by computer, rapidly and uniformly cooled immediately after it is heated to the designed shape. This kind of class has all the good properties of 10mm flat tempered glass, but has a higher intensity for the wind pressure and bending than the flat tempered glass.

## Advantages of 10mm clear curved tempered glass used for balustrade:

- 1. Safety performance: 10mm curved tempered glass balustrade panels will appearance hurt-less obtuse angles when breakage.
- 2. Strength performance: 4-5 times more than ordinary 10mm clear float glass.
- 3. Heat stability performance: Three times more than ordinary glass, could bear the temperature change about 200°C.
- 4. Enjoying a high architectural grade design, greater aesthetics and wide view scenery.
- 5. Easy to clean dirty and replace when necessary.

## Specification of 10mm clear bent safety railing glass:

Max size is 5600mm\*2400mm, Mini size is 400mm\*600mm, other custom design size can made by drawing.

10mm clear curves tempered glass mini radius is 1500mm, and can unlimited max radius.

10mm clear curved tempered glass manufacturer

10mm clear curved tempered glass used for handrail.

10mm thick U channel curved glass balustrade.

10mm toughened frameless balustrade curved glass.