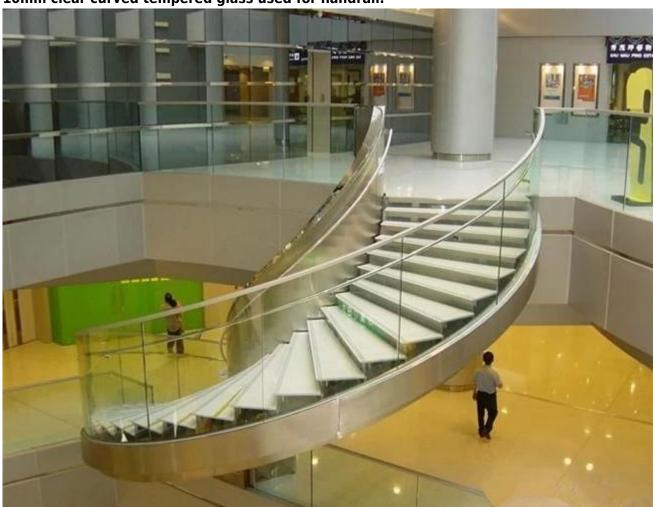

10mm clear curved tempered glass manufacturer

10mm clear curved tempered glass used for handrail.

10mm thick U channel curved glass balustrade.

10mm toughened frameless balustrade curved glass.

## Advantages of 10mm clear curved tempered glass used for balustrade:

- 1. Safety performance: 10mm curved tempered glass balustrade panels will appearance hurt-less obtuse angles when breakage.
- 2. Strength performance: 4-5 times more than ordinary 10mm clear float glass.
- 3. Heat stability performance: Three times more than ordinary glass, could bear the temperature change about 200°C.
- 4. Enjoying a high architectural grade design, greater aesthetics and wide view scenery.
- 5. Easy to clean dirty and replace when necessary.