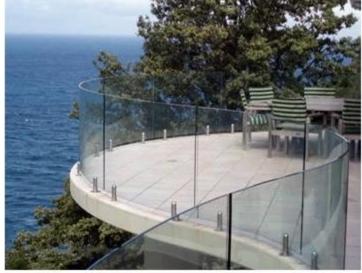

## 10mm clear curved tempered glass balustrade, 10mm safety bent glass railing manufacturer

10mm clear curved tempered glass is shaped by dies controlled by computer, rapidly and uniformly cooled immediately after it is heated to the designed shape. This kind of class has all the good properties of 10mm flat tempered glass, but has a higher intensity for the wind pressure and bending than the flat tempered glass.

## Advantages of 10mm clear curved tempered glass used for balustrade:

- 1. Safety performance: 10mm curved tempered glass balustrade panels will appearance hurt-less obtuse angles when breakage.
- 2. Strength performance: 4-5 times more than ordinary 10mm clear float glass.
- 3. Heat stability performance: Three times more than ordinary glass, could bear the temperature change about 200°C.
- 4. Enjoying a high architectural grade design, greater aesthetics and wide view scenery.
- 5. Easy to clean dirty and replace when necessary.

## Specification of 10mm clear bent safety railing glass:

Max size is 5600mm\*2400mm, Mini size is 400mm\*600mm, other custom design size can made by drawing.

10mm clear curves tempered glass mini radius is 1500mm, and can unlimited max radius.

10mm clear curved tempered glass manufacturer

10mm clear curved tempered glass used for handrail.

10mm thick U channel curved glass balustrade.

10mm toughened frameless balustrade curved glass.