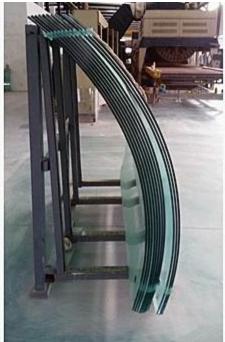

## 10mm clear curved tempered glass balustrade, 10mm safety bent glass railing manufacturer

10mm clear curved tempered glass is shaped by dies controlled by computer, rapidly and uniformly cooled immediately after it is heated to the designed shape. This kind of class has all the good properties of 10mm flat tempered glass, but has a higher intensity for the wind pressure and bending than the flat tempered glass.

## Specification of 10mm clear bent safety railing glass:

Max size is 5600mm\*2400mm, Mini size is 400mm\*600mm, other custom design size can made by drawing.

10mm clear curves tempered glass mini radius is 1500mm, and can unlimited max radius.