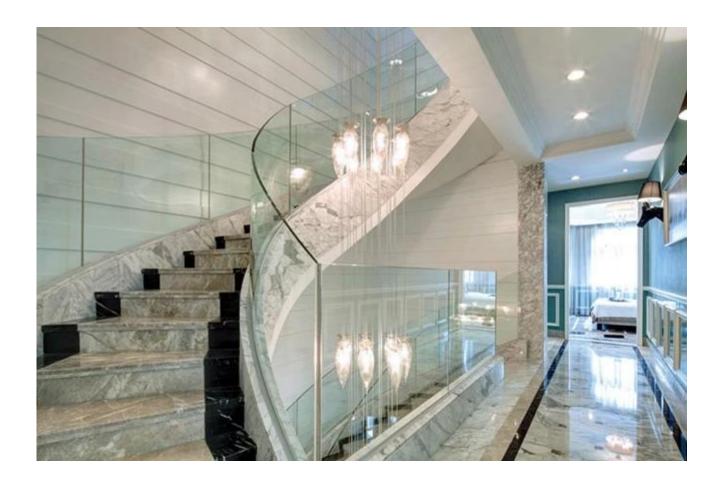

10mm clear curved tempered glass manufacturer

10mm clear curved tempered glass used for handrail.

10mm thick U channel curved glass balustrade.

10mm toughened frameless balustrade curved glass.

## **Related recommendation:**

If 10mm clear curved tempered glass is not the best choose for your balustrade,our company have other more option for you, We have tinted tempered glass (ultra clear, grey, green, blue, bronze): 5+5mm laminated glass with clear PVB interlayer or custom colorful PVB interlayer: also hot bending glass is suitable for hand railing, fence, and balustrade. Welcome to ask more details or send your request to us, we glad to try best to match your demand.