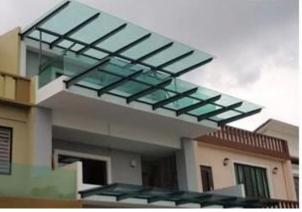

#### **About glass canopy:**

A glass canopy provides an attractive and practical feature to a building. Usually placed outside entrance doors a canopy protects people entering the building, keeps the weather away from the doors and allows natural light through to the entrance area. The feature can carry through providing a sight line passed an entrance into a lobby area. Clear glass is a popular choice but other glass options are not excluded. Entrance canopies are overhead glazing by definition and the selection of an impact resistant durable product is essential.

## 10mm clear tempered glass safety canopy:

we supply clear safety toughened glass, also frost tempered glass, energy saving reflective tempered glass, etc  $\frac{1}{2}$ 