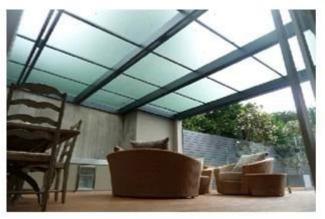

#### **About glass canopy:**

A glass canopy provides an attractive and practical feature to a building. Usually placed outside entrance doors a canopy protects people entering the building, keeps the weather away from the doors and allows natural light through to the entrance area. The feature can carry through providing a sight line passed an entrance into a lobby area. Clear glass is a popular choice but other glass options are not excluded. Entrance canopies are overhead glazing by definition and the selection of an impact resistant durable product is essential.

## 10mm clear tempered glass safety canopy:

we supply clear safety toughened glass, also frost tempered glass, energy saving reflective tempered glass, etc  $\frac{1}{2}$ 