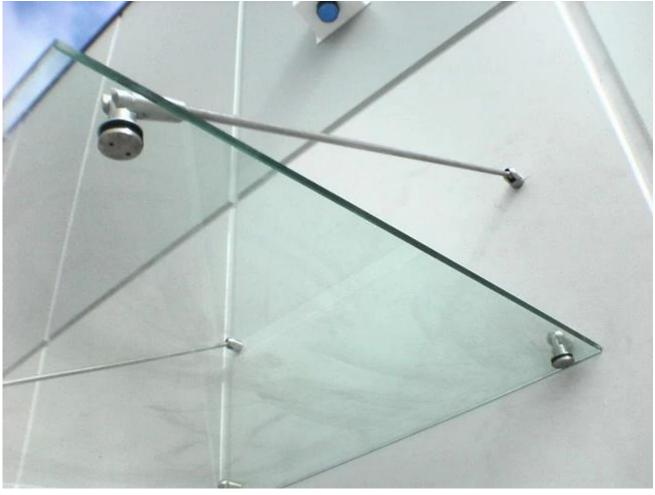

The common forms are framed single glass using (toughened heat soaked glass). Another fixing method is frameless with bolt fixing only toughened glass are prone to cracking around the stress points created by holes. At this time <u>laminated glass</u> may be a better choose.