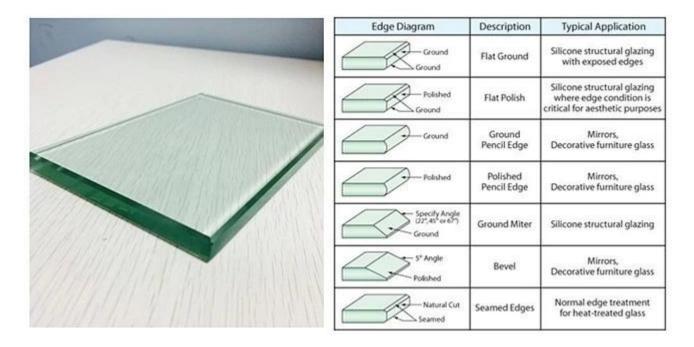

clear, ultra clear, green, blue, gray, bronze, etc.

Processing: All the processing like beveling, cutting, drilling, etc. must be done before tempering.

#### Why buy canopy glass from Jimy Glass?

- Very good quality glass, which is no bubble, no scratches, no defects, with ISO and CE certificate
- Fast delivery time, based on quantity one 20ft container (1000m2), the production time is within 10days
- One-stop professional service like CAD drawing design, safety transportation arrangement, etc.
- Strong packing and safety loading, all the glass will pack in strong export plywood crates, and load in the container with metal belt, to make sure glass safety during transportation
- Any other requirements from customers will be 100% fulfill.

### 10mm clear tempered glass and edge process:



## 10mm clear tempered glass safety canopy:







we supply clear safety toughened glass, also frost tempered glass, energy saving reflective tempered glass, etc  $\frac{1}{2}$ 









# Tempered glass machine



Canopy glass safety loading