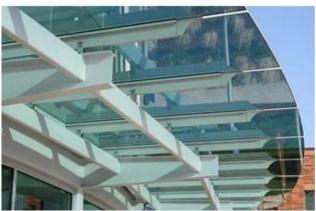

The common forms are framed single glass using (toughened heat soaked glass). Another fixing method is frameless with bolt fixing only toughened glass are prone to cracking around the stress points created by holes. At this time <u>laminated glass</u> may be a better choose.

## 10mm clear tempered glass safety canopy:

we supply clear safety toughened glass, also frost tempered glass, energy saving reflective tempered glass, etc  $\frac{1}{2}$ 