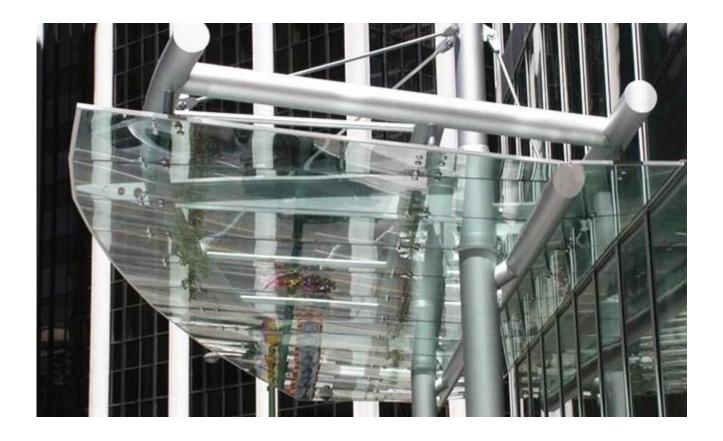

The common forms are framed single glass using (toughened heat soaked glass). Another fixing method is frameless with bolt fixing only toughened glass are prone to cracking around the stress points created by holes. At this time <u>laminated glass</u> may be a better choose.