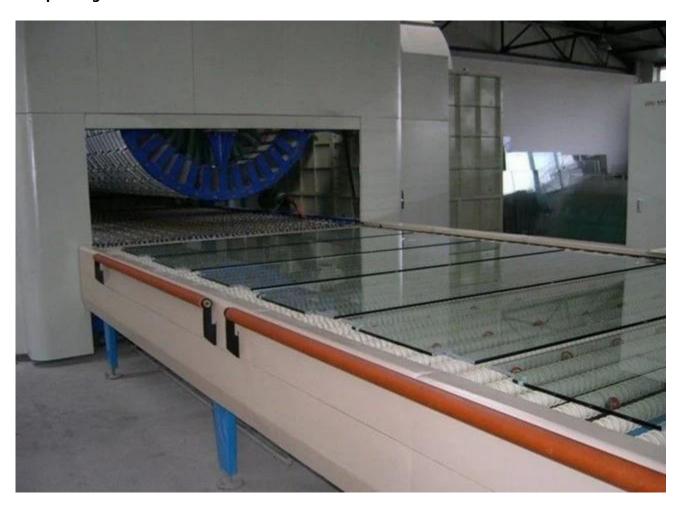

ty glass, which is no bubble, no scratches, no defects, with ISO and CE certificate
- Fast delivery time, based on quantity one 20ft container (1000m2), the production time is within 10days
- One-stop professional service like CAD drawing design, safety transportation arrangement, etc.
- Strong packing and safety loading, all the glass will pack in strong export plywood crates, and load in the container with metal belt, to make sure glass safety during transportation
- Any other requirements from customers will be 100% fulfill.

### 10mm clear tempered glass and edge process:



## 10mm clear tempered glass safety canopy:







we supply clear safety toughened glass, also frost tempered glass, energy saving reflective tempered glass, etc  $\frac{1}{2}$ 









# Tempered glass machine



Canopy glass safety loading