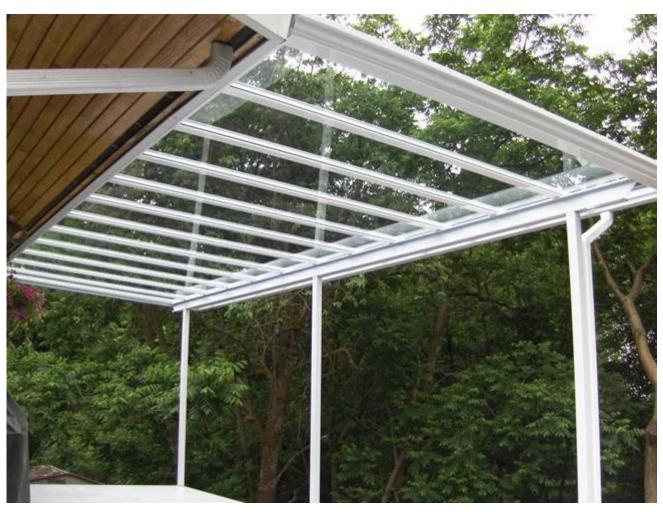

## 10mm clear tempered glass used for canopy

#### **About glass canopy:**

A glass canopy provides an attractive and practical feature to a building. Usually placed outside entrance doors a canopy protects people entering the building, keeps the weather away from the doors and allows natural light through to the entrance area. The feature can carry through providing a sight line passed an entrance into a lobby area. Clear glass is a popular choice but other glass options are not excluded. Entrance canopies are overhead glazing by definition and the selection of an impact resistant durable product is essential.

## 10mm clear tempered glass safety canopy:

we supply clear safety toughened glass, also frost tempered glass, energy saving reflective tempered glass, etc  $\frac{1}{2}$ 