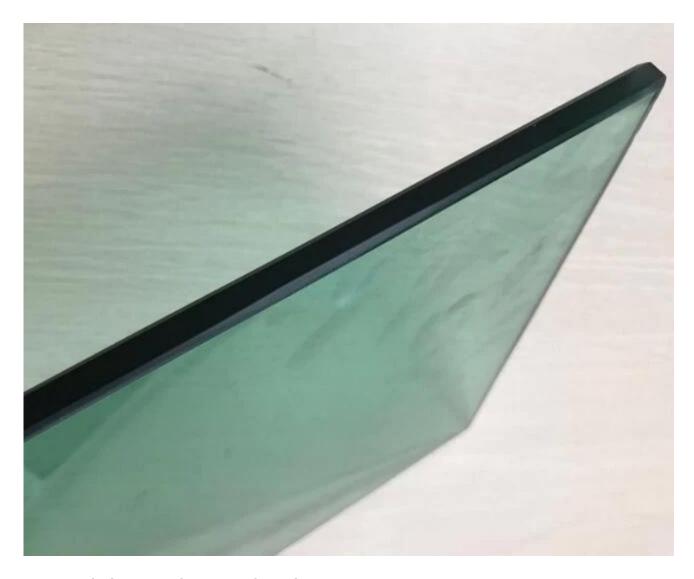

#### 10mm light green toughened safety glass

10mm light green toughened glass, 10mm F-green tempered glass,3/8" tinted hardened glass, it is made by superior quality 10mm French green tinted float glass to processed. Due to it is the safety glass, have the advantages in heat absorb, Anti-UV and energy saving, more and more widely used as 10mm table top glass tempered,10mm balustrade glass tempered,10mm shower door glass tempered, etc.10mm F-green tinted float glass, it is the energy saving glass, reducing solar glare and heat transmission, when produced it as processed glass, make as 10mm F-green tinted toughened glass, it not only keep the tinted glass' advantages, but also to be one of the most safety glass, have no harmful for people.

### Characteristic of 10mm green tinted tempered glass

- 1)From thickness: 10mm tempered glass, it is not too thin, or too thick, widely used for table top, partition wall, shower door, balustrade, etc.
- 2)From size: mix size 3000\*8000mm, any customized size available for customer.
- 3)From color: except for green color, others available in blue tempered glass, bronze tempered glass, grey tempered glass, clear tempered glass, ultra clear tempered glass, etc.
- 4)Special processing: cutout, drill holes, flat edge, round polished edge, bevel edge, etc.
- 5)From glass shape: 10mm green tinted tempered glass in flat or curved shape are available.