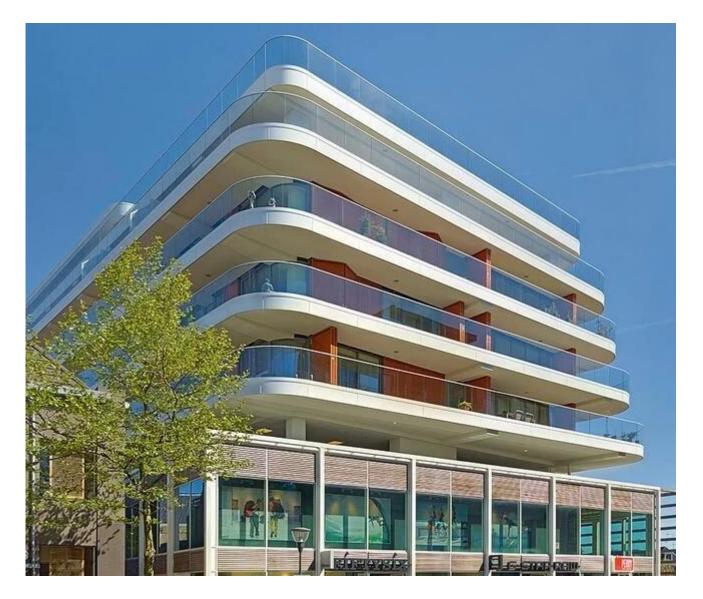

## Best quality 11.52mm balustrade handrail glass 55.4 tempered laminated glass balcony factory china

11.52mm toughened laminated glass railing,11.52mm <u>tempered laminated glass balcony</u>,11.52mm tempered laminated glass balustrade,55.4 tempered laminated glass fence,55.4 tempered laminated glass baluster,which is the most safety decorative glass,perfect used for interior and exterior balustrade handrails,not only bring a big space,but also have a speical sight.

4. Durability:Laminated glass is durable, maintaining its color and strength, and is as easily cleaned as ordinary glass.

5. More bright and more space. Through the glass that light will be easily passes and your home will look more attractive and lively because light is abundant. In the other hand, glass balustrades create a sense of space and add a touch of natural splendor & elegance to your home, as it makes your home looks more larger and more spacious than it is in reality.