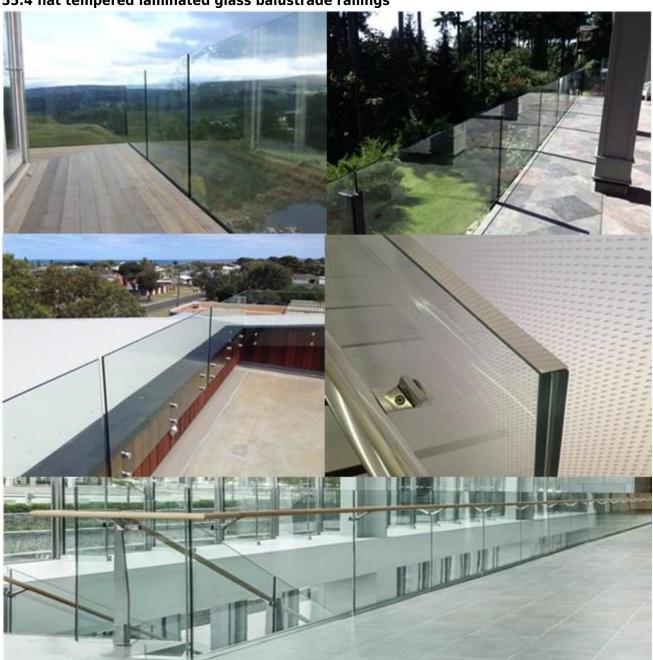

## Best quality 11.52mm balustrade handrail glass 55.4 tempered laminated glass balcony factory china

11.52mm toughened laminated glass railing,11.52mm <u>tempered laminated glass balcony</u>,11.52mm tempered laminated glass balustrade,55.4 tempered laminated glass fence,55.4 tempered laminated glass baluster,which is the most safety decorative glass,perfect used for interior and exterior balustrade handrails,not only bring a big space,but also have a speical sight.

## Advantages of 55.4 glass balcony railing

1. High security: PVB or SGP interlayers absorb the energy of the impact, resisting penetration. Although the glass break, the glass fragments remain firmly bonded to the interlayer, make minimizing the risk of injuries, perfect for overhead glazing, that glass is great choice for any areas, even in homes where children may be present.

2. From shape, it can be curved or flat;

3. From color,clear/ultra clear/green/blue/bronze/grey are available;They are incredibly versatile design,available in many different framing and fixing options,and in different colours and textures.you can use glass balustrades in any styles of your home.

4. Durability:Laminated glass is durable, maintaining its color and strength, and is as easily cleaned as ordinary glass.

5. More bright and more space. Through the glass that light will be easily passes and your home will look more attractive and lively because light is abundant. In the other hand, glass balustrades create a sense of space and add a touch of natural splendor & elegance to your home, as it makes your home looks more larger and more spacious than it is in reality.