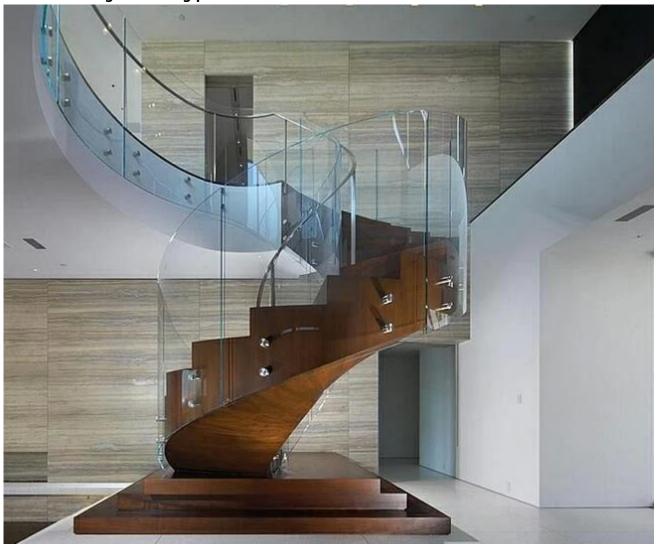

## 12mm curved glass railing panels

Curved glass railing panels are great building innovations, and an affordable solution to creating inviting, dynamic spaces. Curved glass eliminates harsh edges, creating a more relaxed, organic environment. JIMY Glass can provide you with simple, complex, or artistic curved glass balustrade/handrail/stairway/pool fence.

#### 12mm clear tempered glass for stairway

12mm curved glass railing panels

12mm glass balustrade manufacturer china

12mm curved glass tempered for pool fence

wholesale price glass balustrade on sale