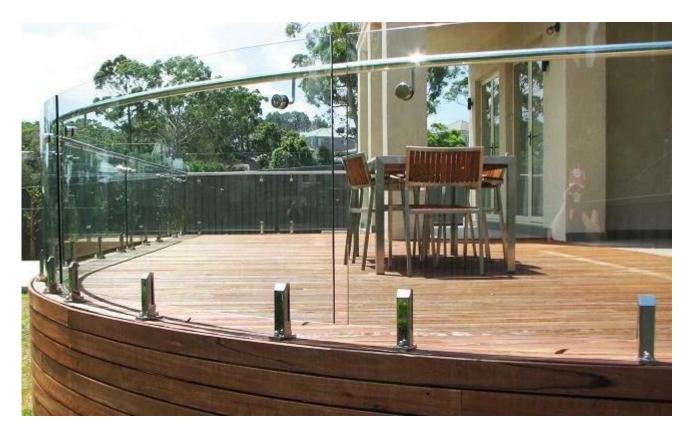

## 12mm curved glass railing panels

Curved glass railing panels are great building innovations, and an affordable solution to creating inviting, dynamic spaces. Curved glass eliminates harsh edges, creating a more relaxed, organic environment. JIMY Glass can provide you with simple, complex, or artistic curved glass balustrade/handrail/stairway/pool fence.

## The advantages of glass balustrade/stairway/balcony/pool fence as following:

- 1. High security glass could make sure the human safety.
- 2. Transparent glass could help enjoy the scenery easily.
- 3. Various glass colors and designs, perfect for the construction decoration.
- 4. Easy to clean when dirty and replace when broken accident.

#### 12mm clear tempered glass for stairway

12mm curved glass railing panels

12mm glass balustrade manufacturer china

12mm curved glass tempered for pool fence

wholesale price glass balustrade on sale