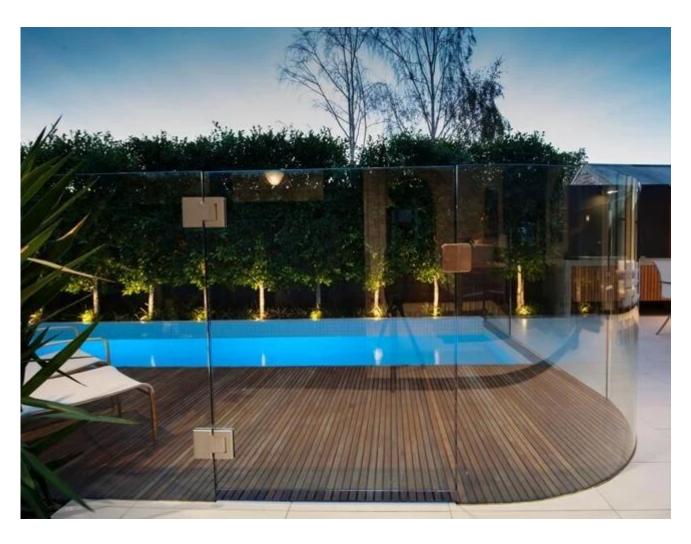

## The advantages of glass balustrade/stairway/balcony/pool fence as following:

- 1. High security glass could make sure the human safety.
- 2. Transparent glass could help enjoy the scenery easily.
- 3. Various glass colors and designs, perfect for the construction decoration.
- 4. Easy to clean when dirty and replace when broken accident.

#### 12mm clear tempered glass for stairway

12mm curved glass railing panels

12mm glass balustrade manufacturer china

12mm curved glass tempered for pool fence

wholesale price glass balustrade on sale