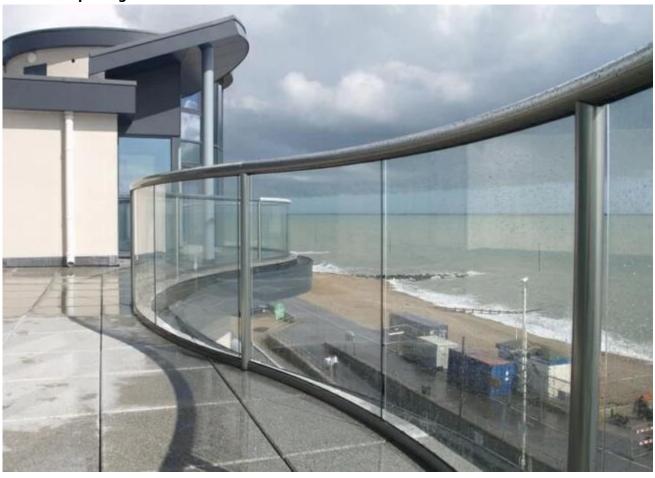

## 12mm curved glass railing panels

Curved glass railing panels are great building innovations, and an affordable solution to creating inviting, dynamic spaces. Curved glass eliminates harsh edges, creating a more relaxed, organic environment. JIMY Glass can provide you with simple, complex, or artistic curved glass balustrade/handrail/stairway/pool fence.