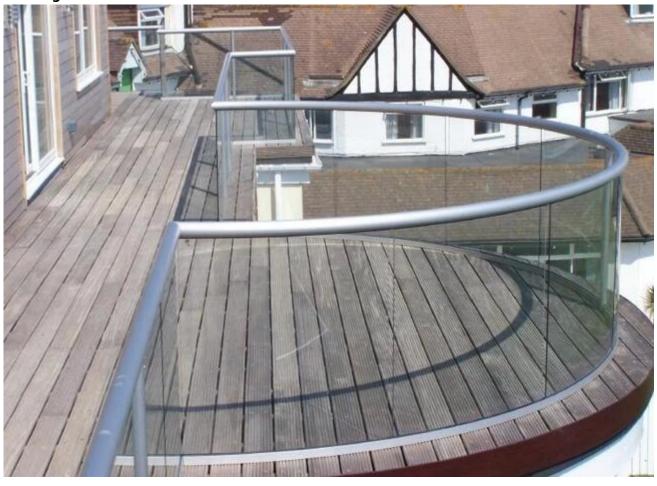

## 12mm curved glass railing panels

Curved glass railing panels are great building innovations, and an affordable solution to creating inviting, dynamic spaces. Curved glass eliminates harsh edges, creating a more relaxed, organic environment. JIMY Glass can provide you with simple, complex, or artistic curved glass balustrade/handrail/stairway/pool fence.

#### 12mm clear tempered glass for stairway

12mm curved glass railing panels

12mm glass balustrade manufacturer china

12mm curved glass tempered for pool fence

wholesale price glass balustrade on sale