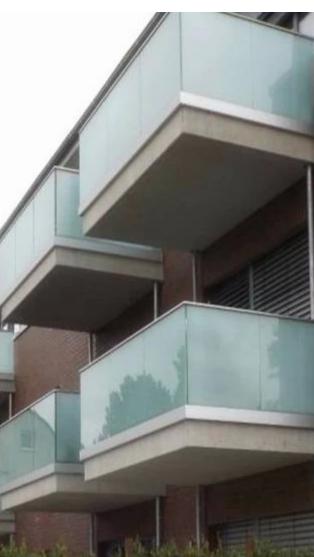

## **Application**

Because of privacy protection, good decoration and high safety, the 442 milky white obscure laminated glass is widely used as interior partition wall glass, outdoor <u>safety balustrade glass</u>, etc.