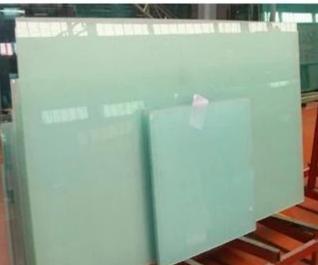

#### Introduction

- 8.76mm milky white tempered laminated glass, also called 442 milky white ESG VSG, it's a kind of safety glass and decorative glass, is made by two pieces 4mm safety tempered glass bonded together with PVB/SGP interlayer, can be made by two compositions:
- 1. one piece 4mm milky white screen printing tempered glass + two layers (0.76mm) colorless PVB/SGP interlayer + one piece 4mm clear tempered glass.
- 2. two pieces <u>4mm transparent tempered glass</u> + 0.38mm milky white PVB/SGP + 0.38mm clear PVB/SGP interlayer.

#### Characteristic

- 1. Use the 8.76mm white color translucent laminated glass for construction, could help protect privacy effectively, and help decorate the building, to make the building much more attractive;
- 2. 8.76mm white safety laminated glass is high safety glass, it is hard to be penetrated because the interlayer can absorb and weaken a mass of striking energy when the laminated glass meets attack. And even the laminated glass is broken, the splinters will stick on the interlayer, won't scatter to hurt humans.