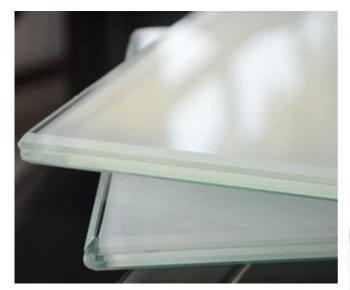

#### Introduction

- 8.76mm milky white tempered laminated glass, also called 442 milky white ESG VSG, it's a kind of safety glass and decorative glass, is made by two pieces 4mm safety tempered glass bonded together with PVB/SGP interlayer, can be made by two compositions:
- 1. one piece 4mm milky white screen printing tempered glass + two layers (0.76mm) colorless PVB/SGP interlayer + one piece 4mm clear tempered glass.
- 2. two pieces <u>4mm transparent tempered glass</u> + 0.38mm milky white PVB/SGP + 0.38mm clear PVB/SGP interlayer.

#### Characteristic

- 1. Use the 8.76mm white color translucent laminated glass for construction, could help protect privacy effectively, and help decorate the building, to make the building much more attractive;
- 2. 8.76mm white safety laminated glass is high safety glass, it is hard to be penetrated because the interlayer can absorb and weaken a mass of striking energy when the laminated glass meets attack. And even the laminated glass is broken, the splinters will stick on the interlayer, won't scatter to hurt humans.