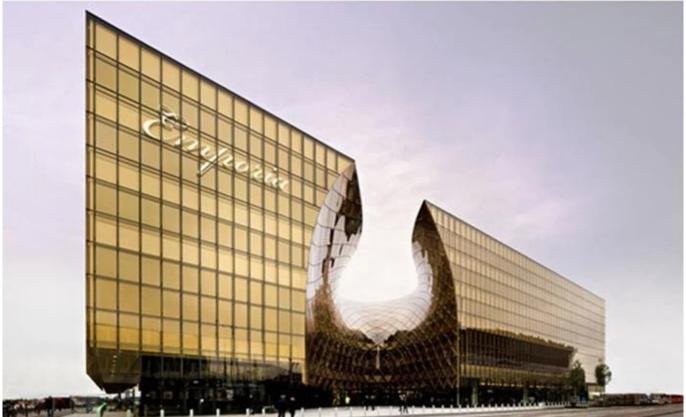

#### **Features**

- The golden bronze color reflective glass allows the right amount of natural light into the building, while at the same time reduces glare and save some cost for window blinds and other interior shading devices.
- The solar control golden bronze reflective glass could reflect a portion of incoming solar radiation, which limits heat penetration into the building and can potentially lower HVAC usage.
- With bright and shine golden color, the gold float reflective glass can decorate the buildings, make the building more conspicuous and attractive.

## **Applications**

Based on the high performance, the golden bronze reflective glass products are more and more popular for architectural facades, widely used as energy saving <u>glass windows and doors</u>, external structural glass walls, double pane glass curtain walls, glass claddings, etc.