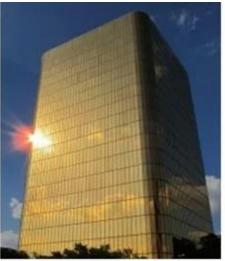

#### **Features**

- The golden bronze color reflective glass allows the right amount of natural light into the building, while at the same time reduces glare and save some cost for window blinds and other interior shading devices.
- The solar control golden bronze reflective glass could reflect a portion of incoming solar radiation, which limits heat penetration into the building and can potentially lower HVAC usage.
- With bright and shine golden color, the gold float reflective glass can decorate the buildings, make the building more conspicuous and attractive.

## **Applications**

Based on the high performance, the golden bronze reflective glass products are more and more popular for architectural facades, widely used as energy saving <u>glass windows and doors</u>, external structural glass walls, double pane glass curtain walls, glass claddings, etc.