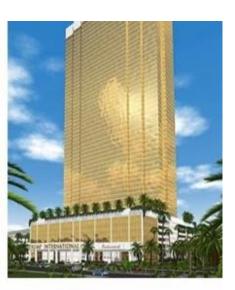

#### **Features**

- The golden bronze color reflective glass allows the right amount of natural light into the building, while at the same time reduces glare and save some cost for window blinds and other interior shading devices.
- The solar control golden bronze reflective glass could reflect a portion of incoming solar radiation, which limits heat penetration into the building and can potentially lower HVAC usage.
- With bright and shine golden color, the gold float reflective glass can decorate the buildings, make the building more conspicuous and attractive.

## **Applications**

Based on the high performance, the golden bronze reflective glass products are more and more popular for architectural facades, widely used as energy saving <u>glass windows and doors</u>, external structural glass walls, double pane glass curtain walls, glass claddings, etc.