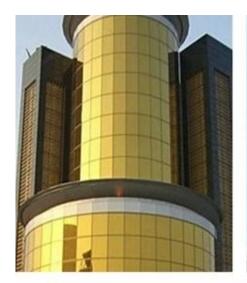

#### **Features**

- The golden bronze color reflective glass allows the right amount of natural light into the building, while at the same time reduces glare and save some cost for window blinds and other interior shading devices.
- The solar control golden bronze reflective glass could reflect a portion of incoming solar radiation, which limits heat penetration into the building and can potentially lower HVAC usage.
- With bright and shine golden color, the gold float reflective glass can decorate the buildings, make the building more conspicuous and attractive.

## **Applications**

Based on the high performance, the golden bronze reflective glass products are more and more popular for architectural facades, widely used as energy saving <u>glass windows and doors</u>, external structural glass walls, double pane glass curtain walls, glass claddings, etc.