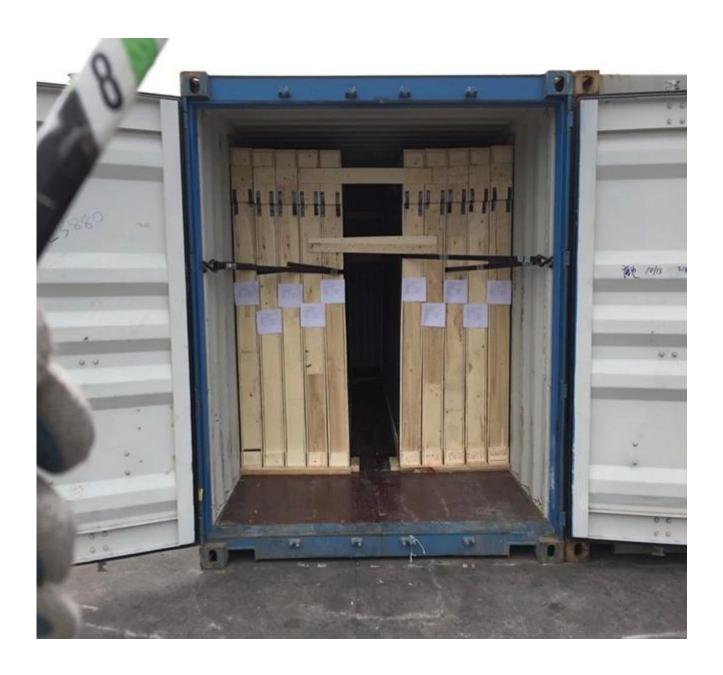

### Glass side of 4mm Euro bronze reflective float glass

Mirror side of 4mm Euro bronze reflective glass

Strong package and safety loading of 4mm Euro bronze color coating glass