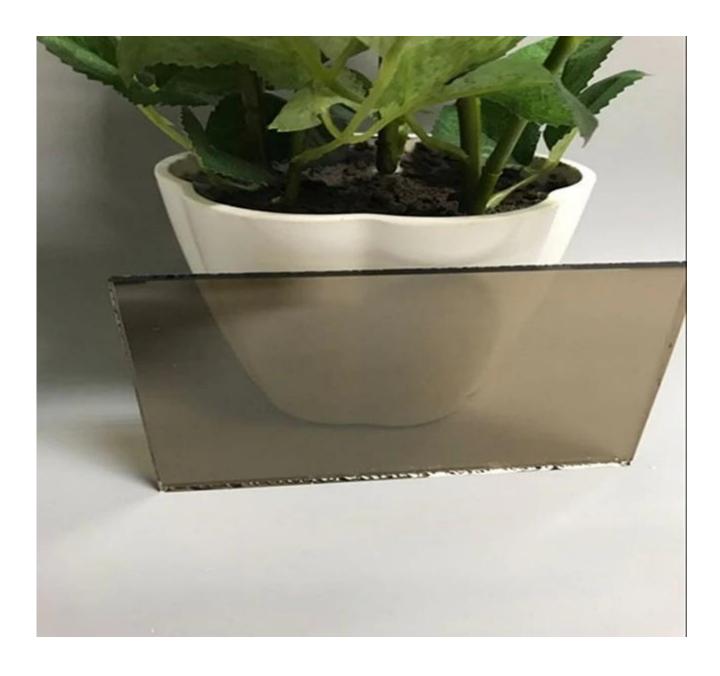

### Glass side of 4mm Euro bronze reflective float glass

Mirror side of 4mm Euro bronze reflective glass

Strong package and safety loading of 4mm Euro bronze color coating glass