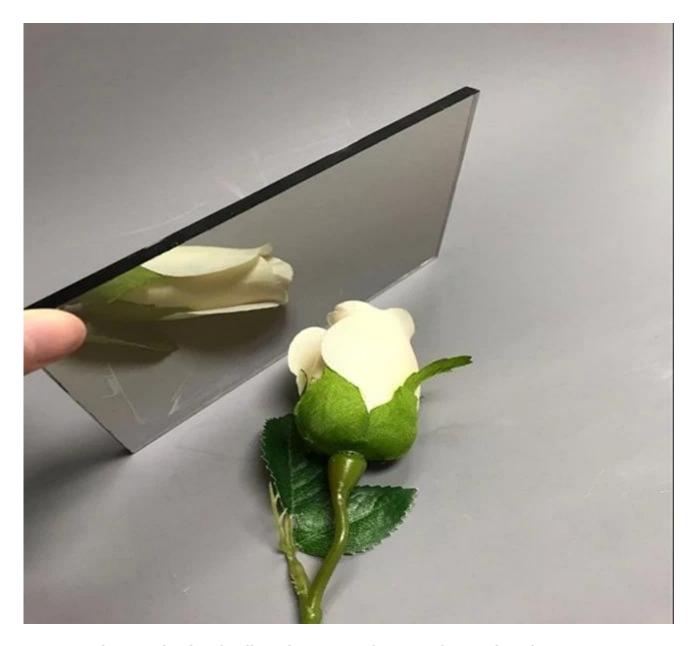

### Glass side of 4mm Euro bronze reflective float glass

Mirror side of 4mm Euro bronze reflective glass

Strong package and safety loading of 4mm Euro bronze color coating glass