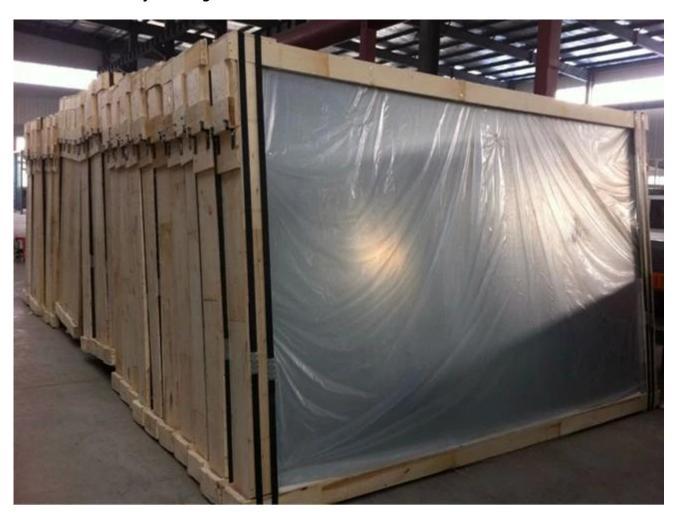

performance and durability, perfectly flat surface, etc.
- Provide distortion-free image reflection
- Easy processing like cut to size, polished float edges, round edges, bevel edges, etc.

## **4mm Color Mirror Specification**

Size: 1220\*915mm, 1650\*2140mm, 2140\*3300mm, etc. any customized size.

Color: Clear, Bronze, Ford Blue, Dark Blue, F-green, Dark Green, Light Grey, Dark Grey, etc.

Back paint colors: Dark Green, French Green, Grey, etc.

#### **4mm Color Mirror Application**

Generally cut to use as decorative mirror like bathroom mirror, hotel hallway mirror, wall mirror, floor mirror, bar mirror, door mirror, dancing room mirror, hair salon mirror, living room mirror, etc.

### **4mm Color Mirror Sheets**



**Mirror Glass Production Line** 



# Mirror Glass Safety Packing