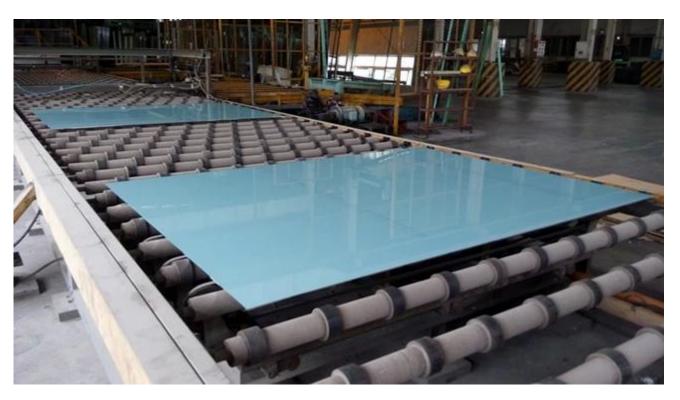

heric agents
- With long-lasting performance and durability, perfectly flat surface, etc.
- Provide distortion-free image reflection
- Easy processing like cut to size, polished float edges, round edges, bevel edges, etc.

## **4mm Color Mirror Specification**

Size: 1220\*915mm, 1650\*2140mm, 2140\*3300mm, etc. any customized size.

Color: Clear, Bronze, Ford Blue, Dark Blue, F-green, Dark Green, Light Grey, Dark Grey, etc.

Back paint colors: Dark Green, French Green, Grey, etc.

#### **4mm Color Mirror Application**

Generally cut to use as decorative mirror like bathroom mirror, hotel hallway mirror, wall mirror, floor mirror, bar mirror, door mirror, dancing room mirror, hair salon mirror, living room mirror, etc.

### **4mm Color Mirror Sheets**



**Mirror Glass Production Line** 



# Mirror Glass Safety Packing