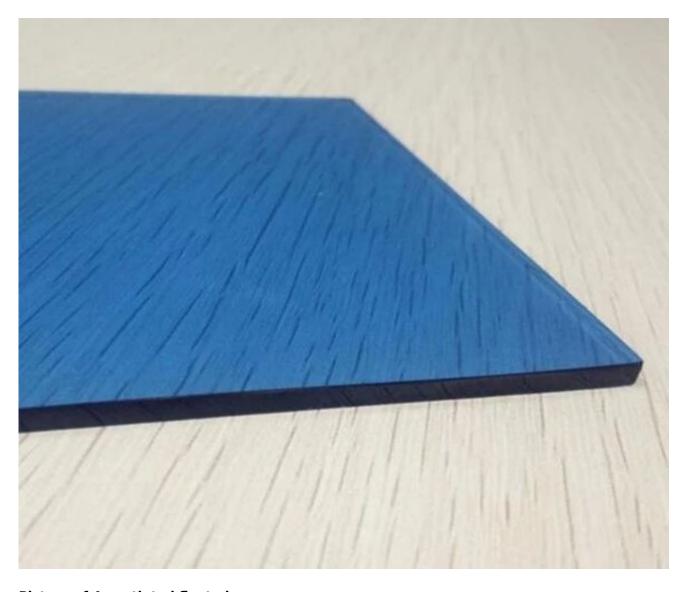

## Cheap price 4mm dark blue color tinted float glass distributor

4mm dark blue float glass, also named 4mm dark blue color heat absorbing glass, 4mm dark blue heatproof glass, 4mm dark blue color tinted glass. It is made by adding color pigments to the raw materials during the float process. It reduces the amount of light transmitted and absorbs some of that solar energy, calling heat absorption.

Picture of 4mm dark blue color tinted float glass

Picture of 4mm tinted float glass

Strong package of 4mm dark blue heat absorbing glass