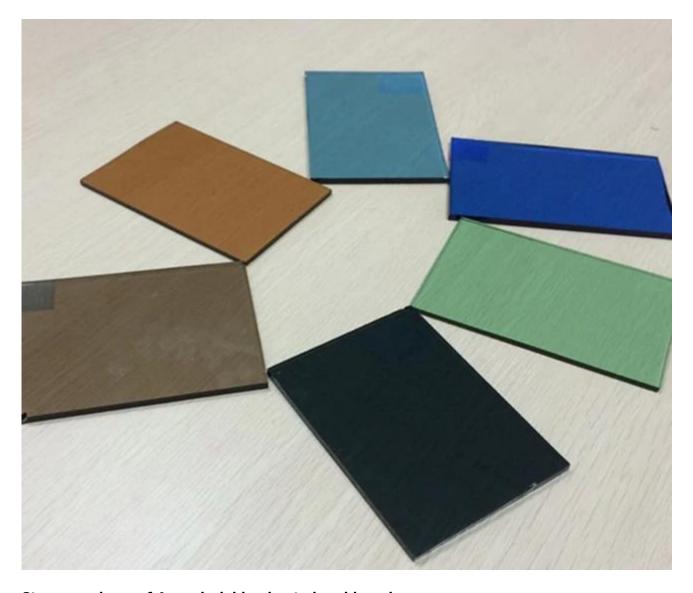

**Except 4mm dark blue tinted float glass, other 4mm tinted glass you can get from SHENZHEN JIMY GLASS** such as 4mm Ford blue float glass, 4mm F-green tinted float glass, 4mm dark green float glass, 4mm Euro bronze float glass, 4mm dark bronze float glass, 4mm Euro grey float glass, 4mm dark grey float glass etc.

Picture of 4mm dark blue color tinted float glass

Picture of 4mm tinted float glass

Strong package of 4mm dark blue heat absorbing glass