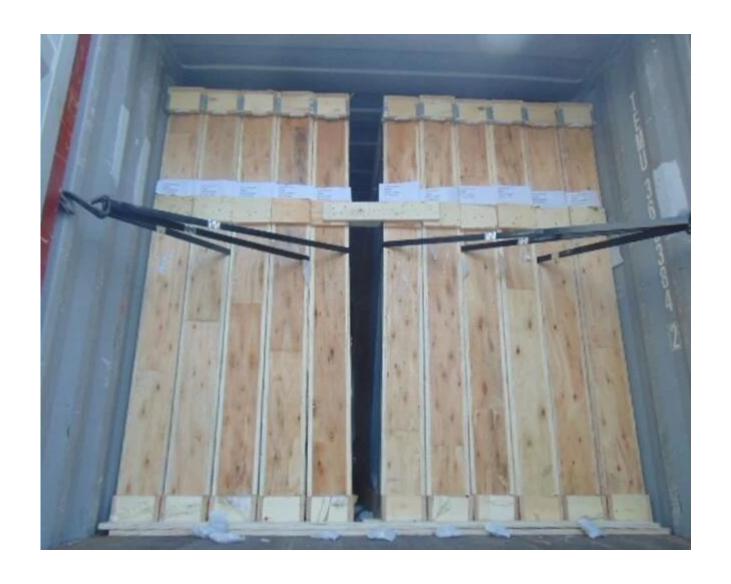

### **5MM Acid Etched Glass Details**

- 1. Payment way:L/C,T/T,Western Union
- 2. Delivery time: Within 7-15 days after the order is confirmed.if urgent order,we can try our best to finish it for you within 10 days.
- 3. Shipping way:
- \*\*\* Sample: by courier express, such as DHL, FEDEX, UPS, TNT.
- \*\*\* Orders: by sea or air transportation.
- 4. Packaging: Unique design strong export plywood crates with paper to avoid the breakaging during transportation.

# **Acid Etched Glass Production Plant**

Standard Size Acid Etched Glass Safety Loading