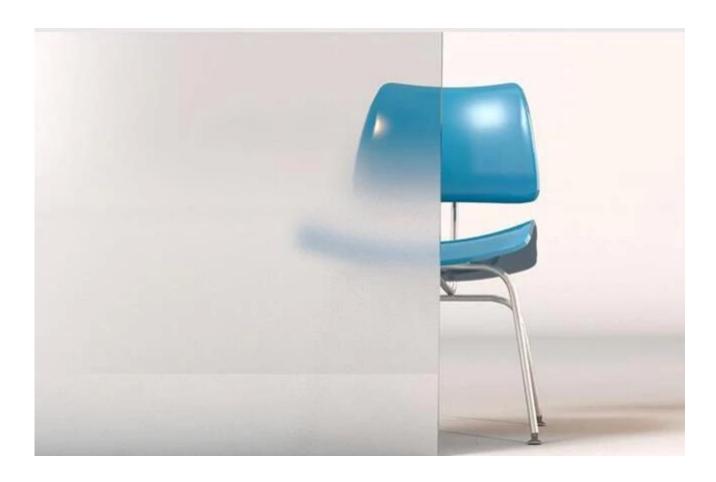

### **About 5mm Acid Etched Glass**

5MM Acid Etched Glass,5MM Decorative Etched Glass,which is produced by corroding the surface of 5mm float glass panels to get the obscure fog effect.Our Acid-etched glass has a distinctive,consistent quality,uniformly smooth,durability and satin-like appearance,which allow the light transmit but maintain the privacy,offers a lot of opportunities to architects, interior designers and decorators.

#### **5MM Acid Etched Glass Characteristic**

- a. Non fingerprint glass
- b. Consistent finish and translucent appearance
- c. Uniformly smooth and silky surface, easy to clean
- d. Maintaining privacy but allow high light transmit
- e. Does not peal or discolor like films
- f. Not easy to scratch off like coating

#### Difference Between Acid Etched Glass And Frosted Glass

- Both acid etched glass and frosted glass crates translucent appearance, but have high light transmittance
- The acid etched glass is produced by chemical corroded, the frosted glass is produced by physical sandblasted
- The acid etched glass has uniformly smooth surface, the frosted glass surface is rough, it is not easy to clean when it is dirty