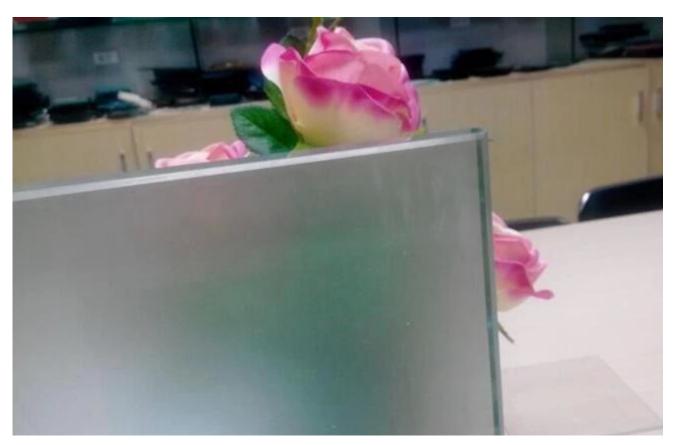

### **About 5mm Acid Etched Glass**

5MM Acid Etched Glass,5MM Decorative Etched Glass,which is produced by corroding the surface of 5mm float glass panels to get the obscure fog effect.Our Acid-etched glass has a distinctive,consistent quality,uniformly smooth,durability and satin-like appearance,which allow the light transmit but maintain the privacy,offers a lot of opportunities to architects, interior designers and decorators.

#### **5MM Acid Etched Glass Characteristic**

- a. Non fingerprint glass
- b. Consistent finish and translucent appearance
- c. Uniformly smooth and silky surface, easy to clean
- d. Maintaining privacy but allow high light transmit
- e. Does not peal or discolor like films
- f. Not easy to scratch off like coating