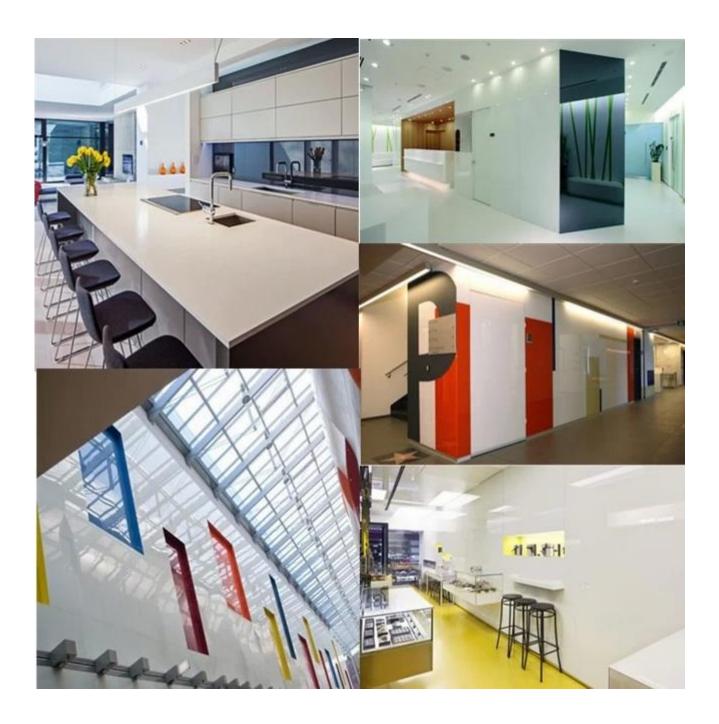

Widely used for cabinet door, decorative partition wall, living rooms, kitchens, splashback, offices, etc. More details, welcome contact us at any time!

### 5mm lacobel ultra clear white glass

Production line of lacquered glass by Jimy Glass

Packaging by Jimy Glass

Applications of 5mm lacobel safety glass by Jimy Glass