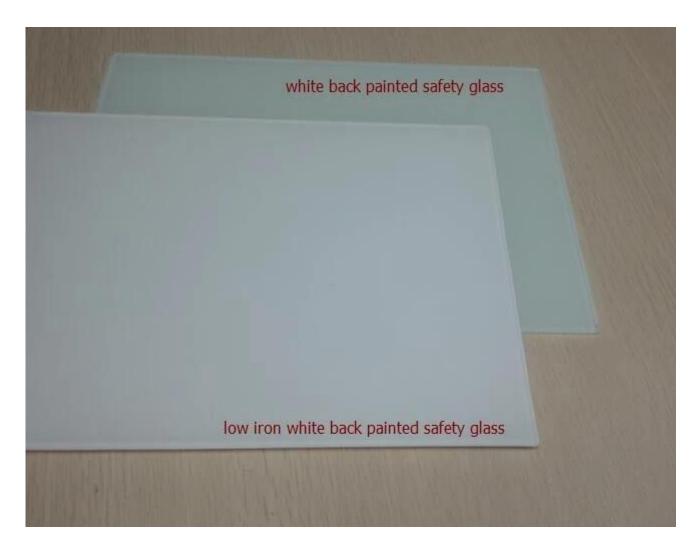

# Good Price 5mm low iron white lacobel safety glass for furniture supplier China

5mm low iron white lacobel safety glass,it also called 5mm super clear white back painted with safety film,5mm ultra clear lacquered safety glass,5mm pure white lacobel glass with white back painted,is a decorative varnished glass which is manufacturered by applying a superior quality paint on 5mm ultra clear float glass surface,as consider a safety requirement,then add a PE film on the varnished side,if the glass is broken by outside force,the glass is still sticks on the PE film,to make sure the safety for humans,is an environmentally friendly glass product,widely used for furniture and wall decoration.

## The characteristic of 5mm ultra clear back painted safety glass

- 1.Thickness: except for 5mm,other available in 4mm 6mm 8mm 10mm,etc.
- 2.Glass color: 5mm ultra clear glass, other available in 5mm clear float glass.
- 3.Size available in: 1830x2440mm,2140x3300mm,2140x3660mm,2440x3660mm,etc.or any customized size.
- 4.Back painted color: white. other colors available in grey,blue,green,bronze,pink,black,any pantone colors. 5.PE or Wave Films are available.