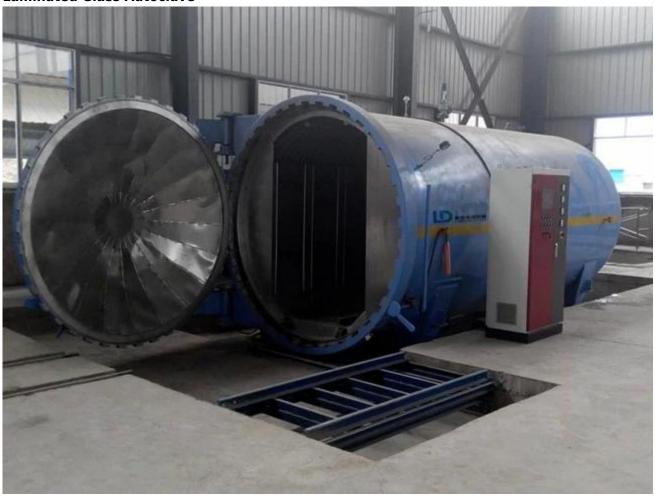

# **6.38mm Translucent Laminated Glass Sheets**

**Laminated Glass Production Line** 

**Laminated Glass Autoclave** 

Laminated Glass Safety Packing