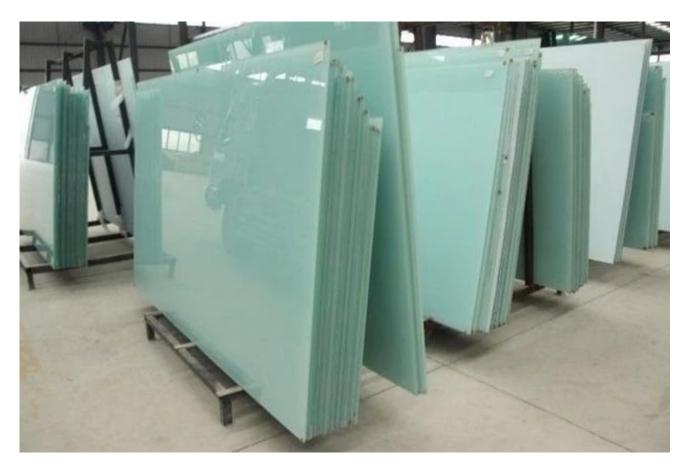

# 6.38mm Milky White Laminated Glass China Factory

### **About 6.38mm Milky White Laminated Glass**

6.38mm milky white laminated glass is made up of two layers 3mm <u>clear float glass</u> permanently bonded together with 0.38mm milky white PVB interlayer via a controlled, highly pressurized and industrial heating process. The lamination process results in the glass panels holding together in the event of breakage, reducing the risk of harm. Laminated Glass is classified as Grade A Safety Glass.