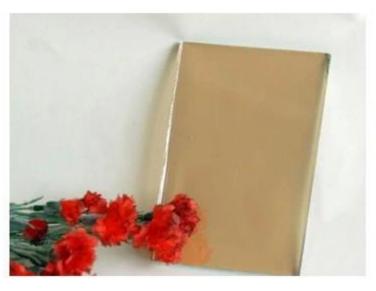

# 6mm clear reflective glass, solar control coated glass China manufacturer

6mm clear reflective glass is a product resulted from multi-metal coatings on the 6mm clear float glass as raw material. Through the application of vacuum coating, the finished product characterizes various visual effects and different optical and calorific features. This is an ordinary clear float glass with a metallic coating to reduce solar heat. This special metallic coating also produces a mirror effect, preventing the subject from seeing through the glass. It is mainly used in facades. It is ready to be cut, heat strengthened and toughened. This product is sometimes called a 'hard coat' reflective.

## Reflective glass features:

Minimized solar heat gain and ultraviolet light transmittance.

Reflects light and heat with a metal oxide coating giving a mirror finish.

Reflective glass adds daytime privacy with it's reflective, mirror-like surface.