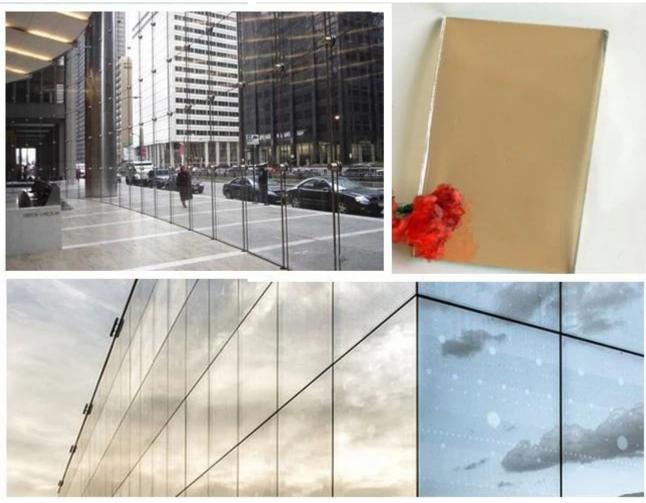

#### Clear reflective glass application:

- Single layer cut into size use of windows,
- •Clear reflective glass process into <u>tempered reflective glass</u> and reflective laminated glass,used for doors, skylight, roof, balcony,balustrades, etc.
- Clear reflective glass process into <u>insulated glass</u>,can used for partitions,curtain wall,etc.

#### **6mm Clear Reflective Glass**

**Heat Reflective Glass Application:** 

Jimy Company Safety Packing And Loading: