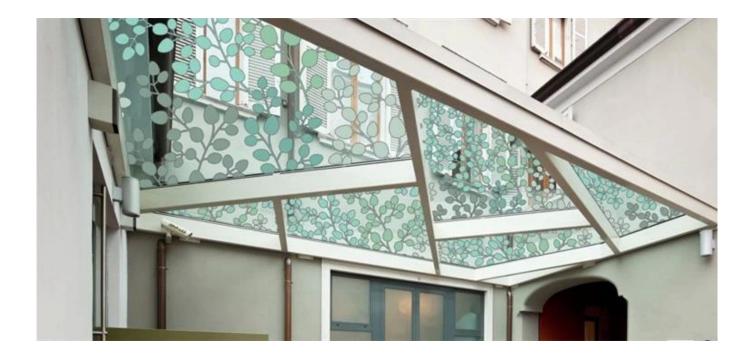

# 6+6mm silk screen printed tempered laminated glass for roof

6+6mm transparent silk screen printed laminated glass for partition