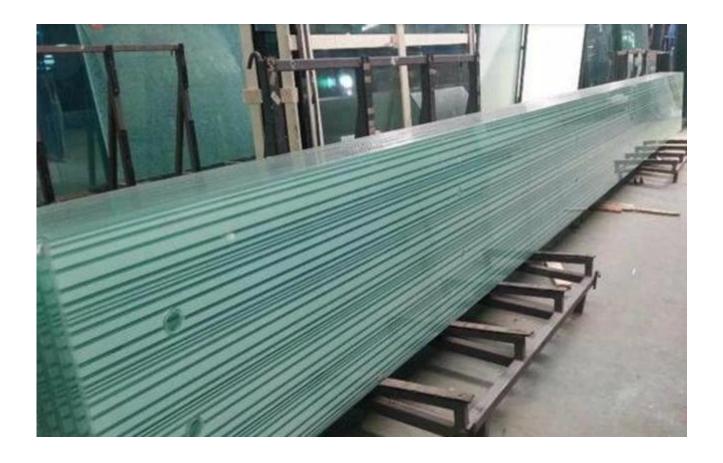

# 6+6mm silk screen printed tempered laminated glass for roof

6+6mm transparent silk screen printed laminated glass for partition