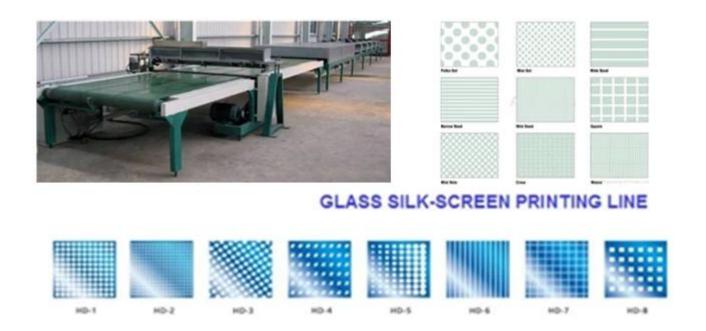

# China high quality 6mm silk screen printing glass for building decorative

Silk screen printed glass, is according to the silk screen principle, put the ink is printed on the surface of the flat glass, and then using curing ink measures, making the pattern solid and durable. High temperature silk screen glass, the ink must be screen-printed before passing through the tempering furnace, after tempering processed, the ink and glass surface fused together, the color/ pattern never drop off,durable in use.

#### **Specification:**

Glass thickness 3-19mm

Max size: 2000x4500mm,min size:100x300mm,any cut to size as per desire

Pattern: Line, round dot, diamond, dots with solid border, graduated patterns or any customized pattern. Color: black, white, yellow, green, blue, red, bronze, purple, pink, and any other pantone series color

- 3.Drilling holes
- 4.Cut out

From the printing appearance, there are printing part of the glass and full-page screen printing process. From the printing level, there are transparent silk screen printed ,semitransparent silk screen printed and non-transparent silk screen printed, JIMY GLASS company can produce as per your desire.