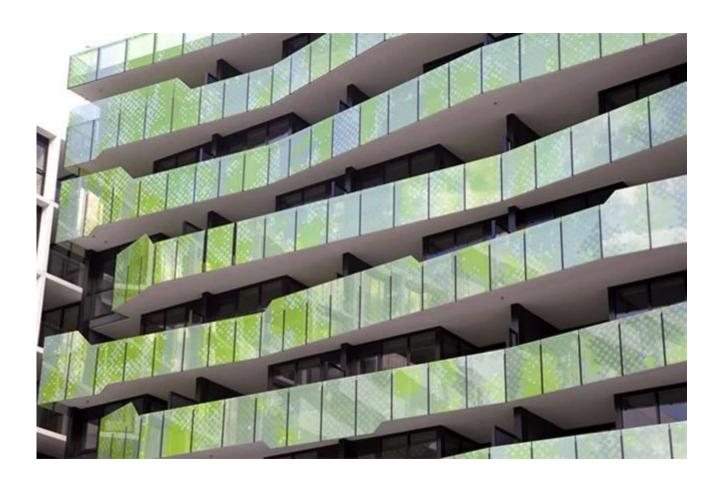

6+6mm Green-Square non-transparent silk screen printed glass used for balustrade