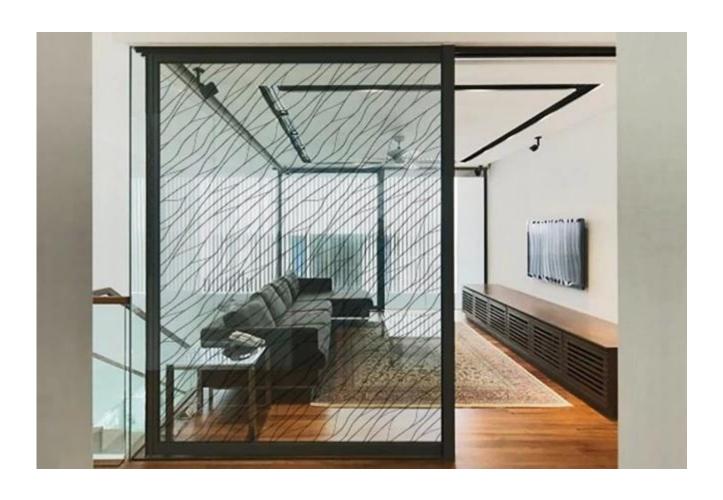

# 6+6mm silk screen printed tempered laminated glass for roof

6+6mm transparent silk screen printed laminated glass for partition