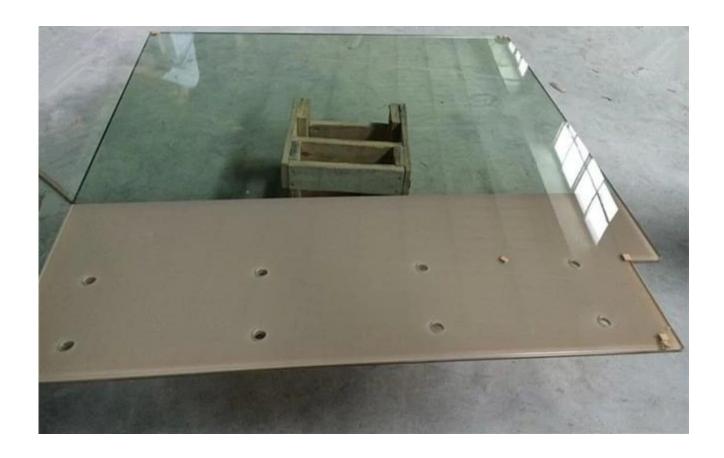

Use of high - quality <u>clear float glass</u>, with processed of drilling holes, notch , part of screen printing process, to made tempered <u>laminated glass</u> used for <u>glass railing</u>

**Full-page screen printing process:** 