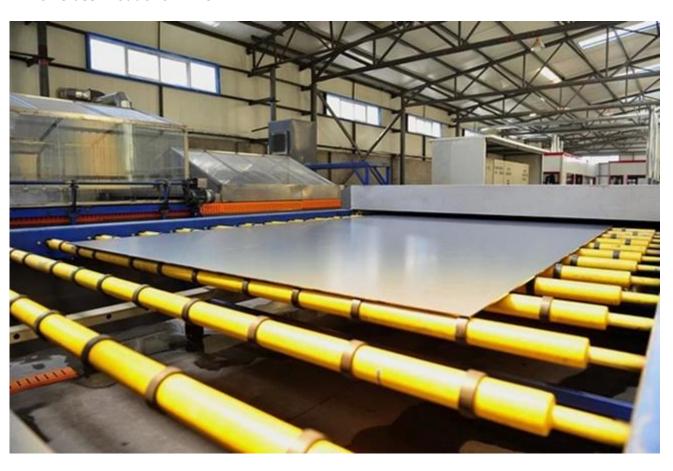

Characteristic**

- Manufactured by using distortion-free 6mm float glass
- Offers excellent resistance to atmospheric agents
- With long-lasting performance and durability, perfectly flat surface, etc.
- Provide distortion-free image reflection
- Easy processing and installation

### **6mm Silver Mirror Specification**

Size: 1220\*915mm, 1830\*1220mm, 1830\*2440mm, 2140\*3300mm, etc. and customized.

Color: clear, grey, green, golden, blue, bronze, ultra clear, etc.

Back paint colors: dark green, French green, grey, etc.

## **6mm Silver Mirror Application**

Generally cut to use as bedroom wall mirror, hotel bathroom decorative mirror, bar mirror, dancing room mirror, gymnasium mirror, hair salon shop mirror, etc.

### **6mm Silver Mirror Sheets**



**Mirror Glass Production Line** 



# **Mirror Glass Warehouse**



Mirror Glass Safety Loading