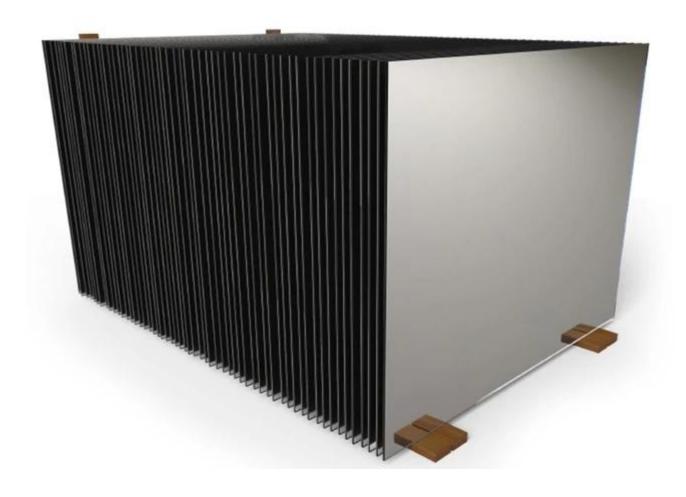

of glass.

#### **6mm Silver Mirror Characteristic**

- Manufactured by using distortion-free 6mm float glass
- Offers excellent resistance to atmospheric agents
- With long-lasting performance and durability, perfectly flat surface, etc.
- Provide distortion-free image reflection
- Easy processing and installation

### **6mm Silver Mirror Specification**

Size: 1220\*915mm, 1830\*1220mm, 1830\*2440mm, 2140\*3300mm, etc. and customized.

Color: clear, grey, green, golden, blue, bronze, ultra clear, etc.

Back paint colors: dark green, French green, grey, etc.

## **6mm Silver Mirror Application**

Generally cut to use as bedroom wall mirror, hotel bathroom decorative mirror, bar mirror, dancing room mirror, gymnasium mirror, hair salon shop mirror, etc.

### **6mm Silver Mirror Sheets**



**Mirror Glass Production Line** 



# **Mirror Glass Warehouse**



Mirror Glass Safety Loading