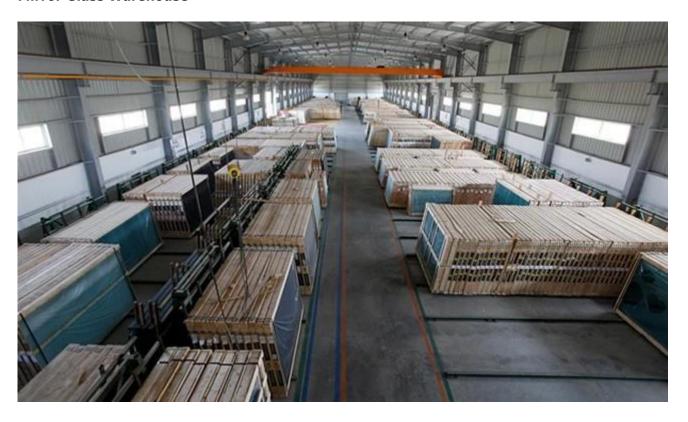

by using distortion-free 6mm float glass
- Offers excellent resistance to atmospheric agents
- With long-lasting performance and durability, perfectly flat surface, etc.
- Provide distortion-free image reflection
- Easy processing and installation

### **6mm Silver Mirror Specification**

Size: 1220\*915mm, 1830\*1220mm, 1830\*2440mm, 2140\*3300mm, etc. and customized.

Color: clear, grey, green, golden, blue, bronze, ultra clear, etc.

Back paint colors: dark green, French green, grey, etc.

## **6mm Silver Mirror Application**

Generally cut to use as bedroom wall mirror, hotel bathroom decorative mirror, bar mirror, dancing room mirror, gymnasium mirror, hair salon shop mirror, etc.

### **6mm Silver Mirror Sheets**



**Mirror Glass Production Line** 



# **Mirror Glass Warehouse**



Mirror Glass Safety Loading