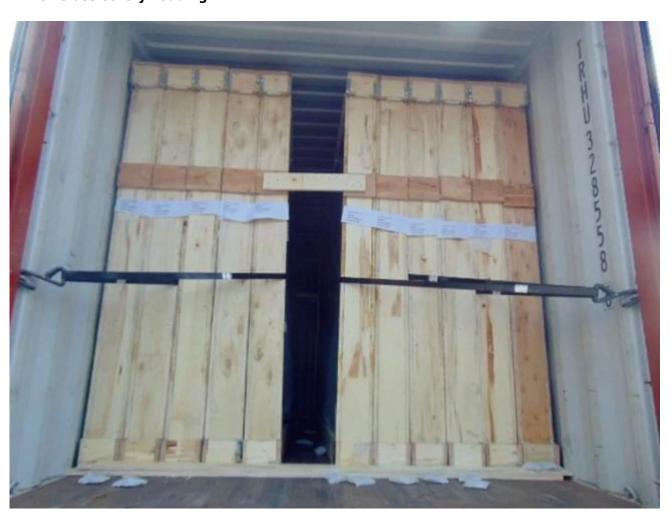

loat glass
- Offers excellent resistance to atmospheric agents
- With long-lasting performance and durability, perfectly flat surface, etc.
- Provide distortion-free image reflection
- Easy processing and installation

### **6mm Silver Mirror Specification**

Size: 1220\*915mm, 1830\*1220mm, 1830\*2440mm, 2140\*3300mm, etc. and customized.

Color: clear, grey, green, golden, blue, bronze, ultra clear, etc.

Back paint colors: dark green, French green, grey, etc.

## **6mm Silver Mirror Application**

Generally cut to use as bedroom wall mirror, hotel bathroom decorative mirror, bar mirror, dancing room mirror, gymnasium mirror, hair salon shop mirror, etc.

### **6mm Silver Mirror Sheets**



**Mirror Glass Production Line** 



# **Mirror Glass Warehouse**



Mirror Glass Safety Loading