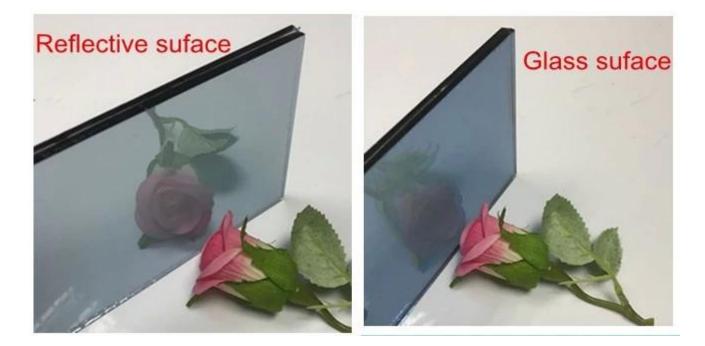

7)One way mirror effect, when you see from outside, it look like a mirror and you hard to see everything inside, but people inside can see you very clear.