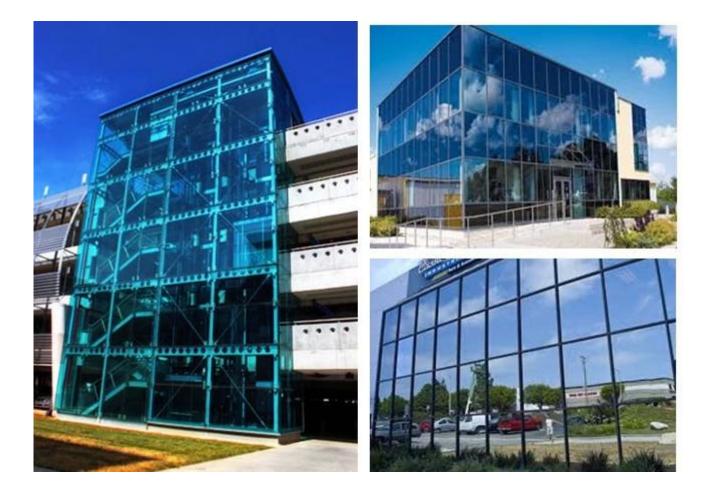

# Reflective laminated glass application:

Reflective laminated glass has the energy saving characteristics and safety performance, so it has a wider application in the engineering construction.

8.38mm dark blue reflective laminated glass you can buy standard size from us,then cut into small size to use as door,window,home decoration and railing,etc.

Curtain wall glass,skylight glass can make 8.38mm dark blue reflective laminated glass process into <u>reflective insulated glass</u>, it will be more heat preservation and energy saving

If your design need other color like green, grey or bronze, we also supply more than 8 color reflective laminated glass. Welcome to ask more details from us.