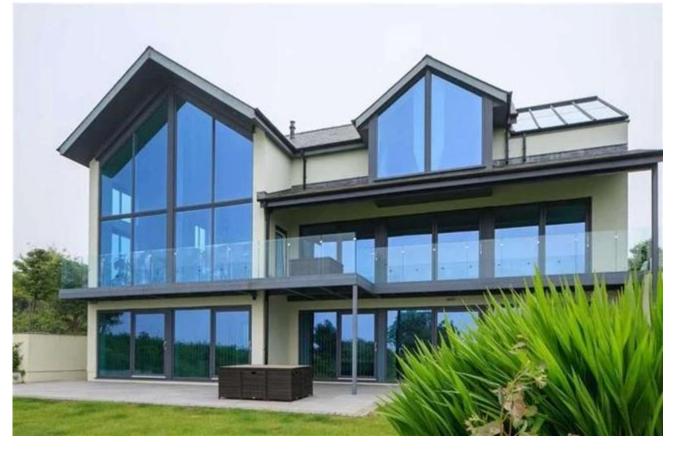

# Reflective laminated glass application:

Reflective laminated glass has the energy saving characteristics and safety performance, so it has a wider application in the engineering construction.

8.38mm dark blue reflective laminated glass you can buy standard size from us,then cut into small size to use as door,window,home decoration and railing,etc.

# 8.38mm dark blue reflective laminated glass:

Blue reflective laminated glass window, curtainer wall, etc.