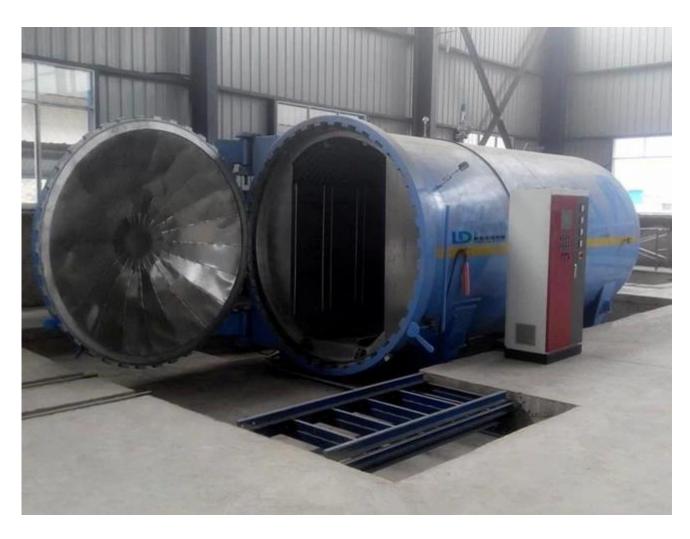

8.76mm 12.76mm 17.52mm Clear Tempered Laminated Glass

**Tempered Laminated Glass with Cutouts and Holes** 

**Tempered Laminated Glass Production Plant** 

**Laminated Glass Autoclave** 

**Tempered Laminated Glass Safety Packing** 