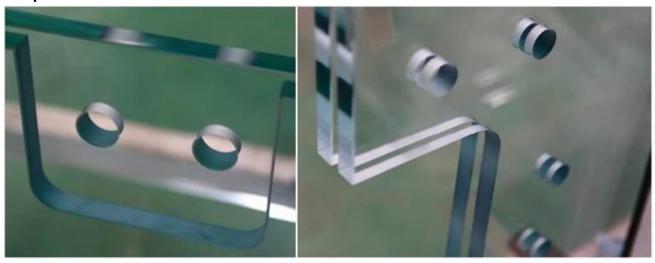

Polish edges, drill holes, cut safety corners, cut notches, cutouts, all the processing coud be done, but need to finish before tempering.

8.76mm 12.76mm 17.52mm Clear Tempered Laminated Glass

**Tempered Laminated Glass with Cutouts and Holes** 

**Tempered Laminated Glass Production Plant** 

**Laminated Glass Autoclave** 

**Tempered Laminated Glass Safety Packing** 