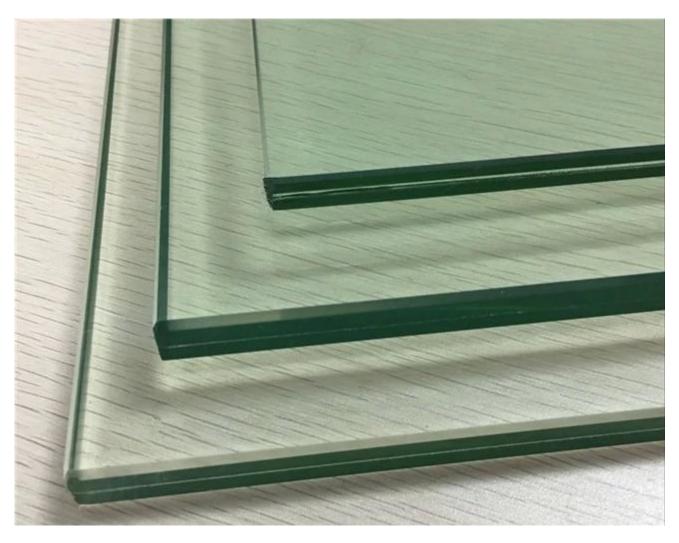

# China 8.76mm Clear Tempered Laminated Glass Manufacturer

### **About 8.76mm Colorless Tempered Laminated Glass**

8.76mm Clear Tempered Laminated Glass is made up of two pieces 4mm clear toughened glass permanently bonded together with 0.76mm PVB interlayer via a controlled, highly pressurized and industrial heating process. The lamination process results in the glass panels holding together in the event of breakage, reducing the risk of harm. Laminated Glass is classified as Grade A Safety Glass.

### 8.76mm Transparent Tempered Laminated Glass Specification

Composition: Made up with two pieces 4mm clear tempered glass with two layers clear PVB

Size: max 3000\*8000mm, mini 150\*300mm, any customized size could be produced

8.76mm 12.76mm 17.52mm Clear Tempered Laminated Glass

**Tempered Laminated Glass with Cutouts and Holes** 

**Tempered Laminated Glass Production Plant** 

**Laminated Glass Autoclave** 

**Tempered Laminated Glass Safety Packing** 