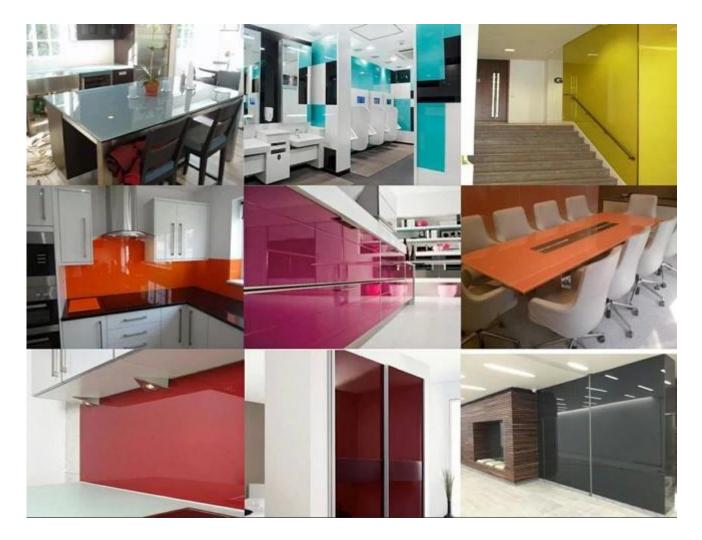

# Applications of 8mm Lacquered glass

Lacquered glass widely used for door,wall,cabinet,partition,table top, splash board,wardrobes,bars and restaurants,kitchens and bathrooms.

#### 8MM Decorative Lacquered Glass

**Applications of Lacquered Glass** 

Warehouse and Loading of Lacquered Glass