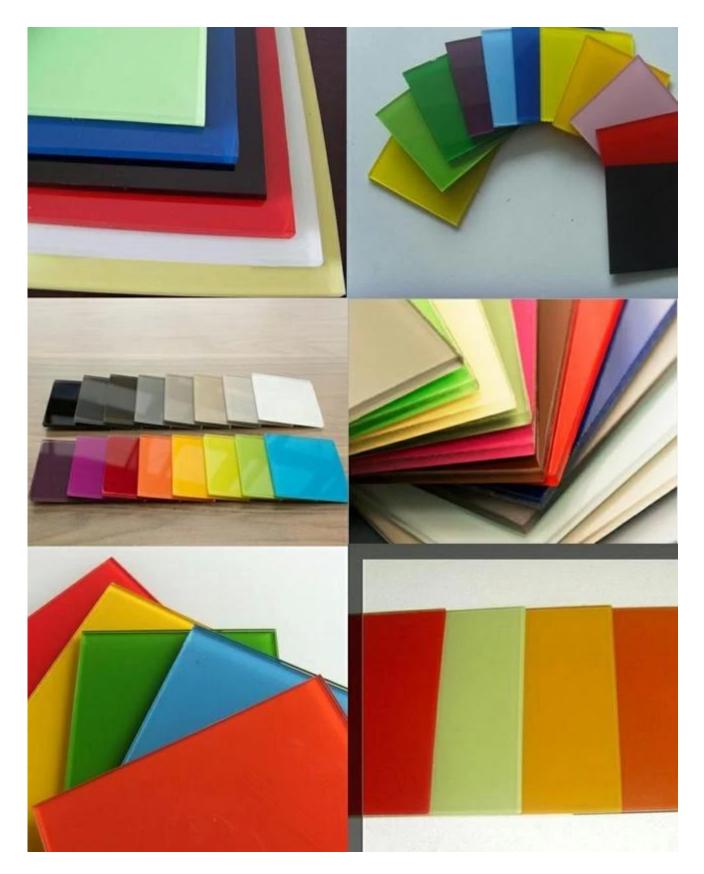

# The specifications of 8mm Lacquered glass

1.Standard size:1830x2440mm,2134x3300mm,2134x3660mm,2440x3300mm,

2440x3660mm,etc.,customized size.

2.Deep processing: tempered, laminated, insulated, etc.

3.Color: black,white,red,yellow,blue,green,gray,purple,colors as per customer's requested.