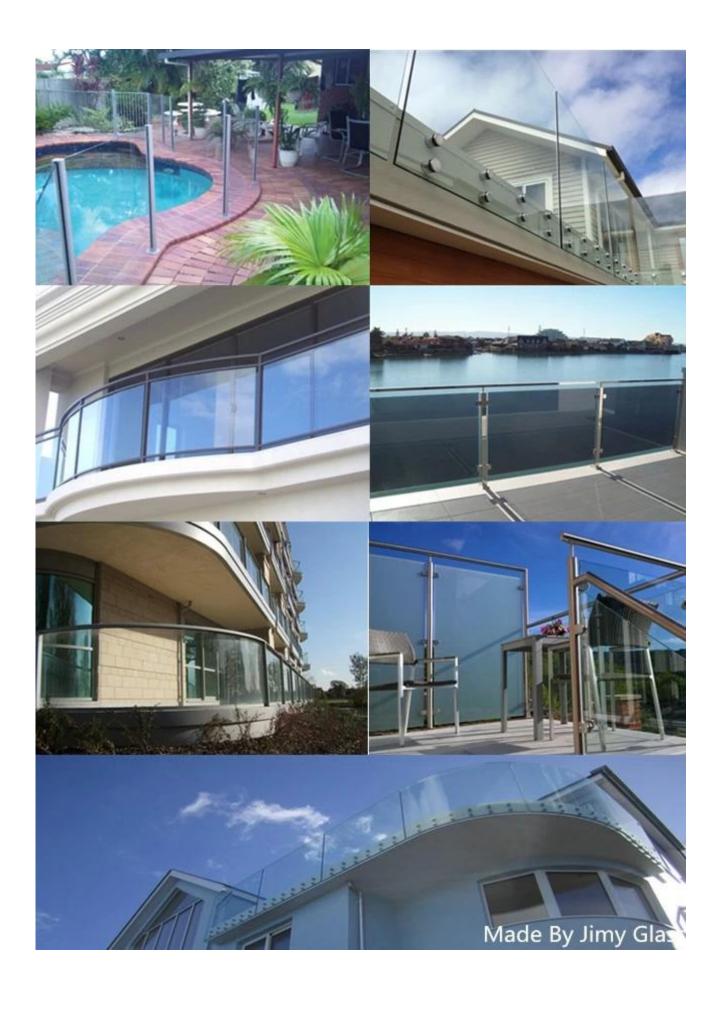

e done before tempering.

# Except of 8mm balustrade glass tempered, which any other kinds of balustrade glass you can get it from Jimy Glass?

- 1.From thickness of balustrade glass tempered, you can find 6mm balustrade glass tempered, 10mm balustrade glass tempered, 12mm balustrade glass tempered.
- 2.From colors of balustrade glass tempered, you can find clear tempered glass handrail, ultra clear tempered glass handrail, grey tempered glass handrail, bronze tempered glass handrail, green tempered glass handrail, etc
- 3.From glass types, also have laminated glass balustrade, 4+4mm 5+5mm 6+6mm 8+8mm 10+10mm laminated glass balustrade, etc.

Many others.if you are interested in, contact us for more details.

#### Glass railing inside of JIMY Glass



Glass external balustrade Jimy Glass