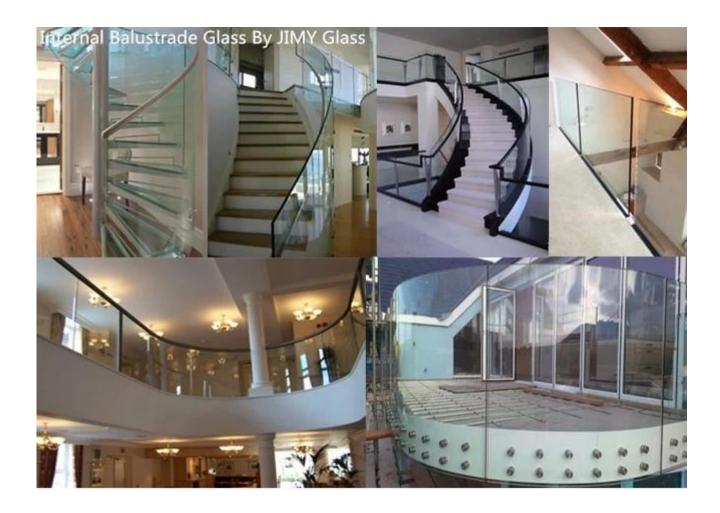

dge, etc. all special processing could be done before tempering.

# Except of 8mm balustrade glass tempered, which any other kinds of balustrade glass you can get it from Jimy Glass?

- 1.From thickness of balustrade glass tempered, you can find 6mm balustrade glass tempered, 10mm balustrade glass tempered, 12mm balustrade glass tempered.
- 2.From colors of balustrade glass tempered, you can find clear tempered glass handrail, ultra clear tempered glass handrail, grey tempered glass handrail, bronze tempered glass handrail, green tempered glass handrail, etc
- 3.From glass types, also have laminated glass balustrade, 4+4mm 5+5mm 6+6mm 8+8mm 10+10mm laminated glass balustrade, etc.

Many others.if you are interested in, contact us for more details.

#### Glass railing inside of JIMY Glass



Glass external balustrade Jimy Glass