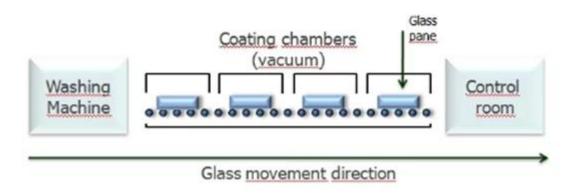

# **Off-line coated glass production**

## China high quality solar control soft coated low E glass producer

Offline Low-E coated glass, also name soft coated low e glass, which use of the Magnetron Sputter Vacuum Deposition (MSVD) method where multiple layers of metal or nonmetal coats apply on the surface of a top quality float glass substrate.