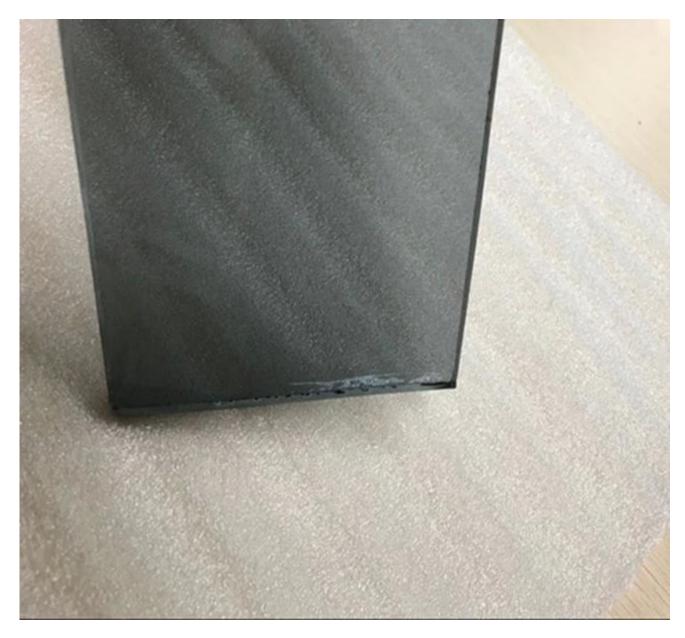

### Brief introduction of 6mm smoked glass

6mm tinted grey glass is made by adding color pigments to the raw materials in the float process. We also called 6mm Euro gray glass, 6mm light grey float glass, 6mm European gray glass etc. It's known as heat absorbing glass. It reduces the amount of light transmitted and also absorbs some of the solar energy.

## Picture of 6mm light grey float glass

Strong plywood crates with steel belt

SHENZHEN JIMY GLASS factory showing