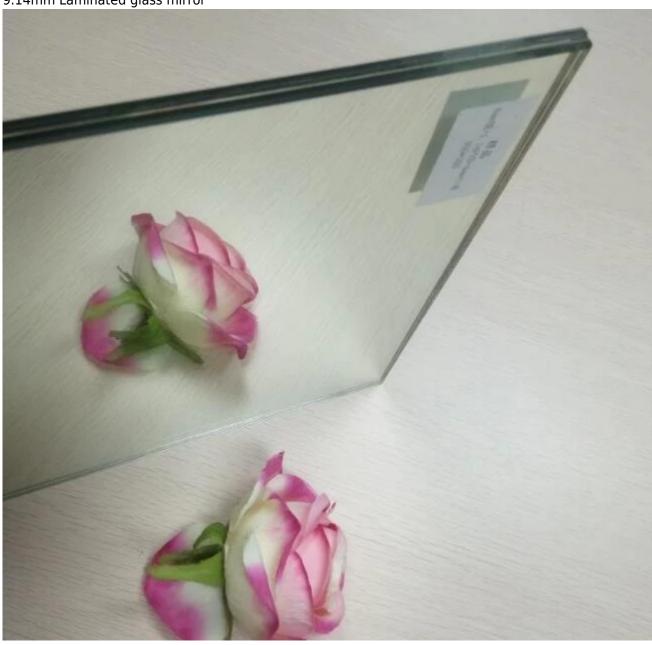

### 9.14mm laminated safety glass mirrors

9.14mm Laminated glass mirror,44.2 safety laminated mirror, is a kind of safety mirror by laminating 1pcs of 4mm mirror and 1pcs of 4mm clear glass with 1.14mm PVB layer to become a mirror sheet.it is not only safety glass mirror,but also decorative glass mirror. This mirror could prevent people being hurt when it is broken, because all the broken glass will stick on the PVB layer, widely used as furniture mirror.

9.14mm Laminated glass mirror

44.2 safety laminated mirror

9.14mm Laminated glass mirror wall