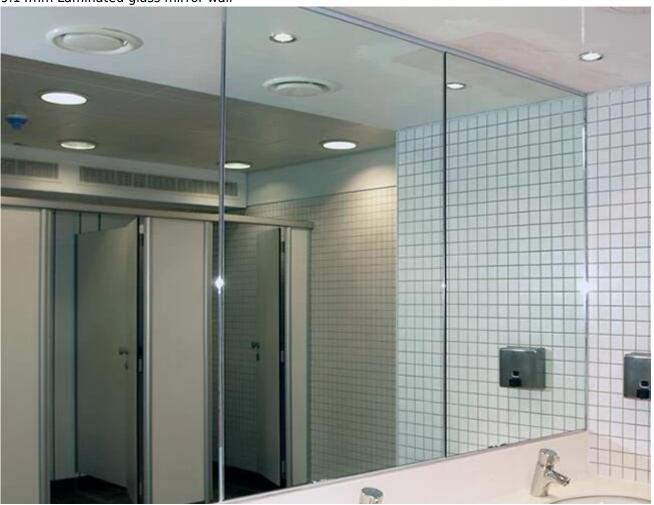

9.14mm Laminated glass mirror

44.2 safety laminated mirror

9.14mm Laminated glass mirror wall