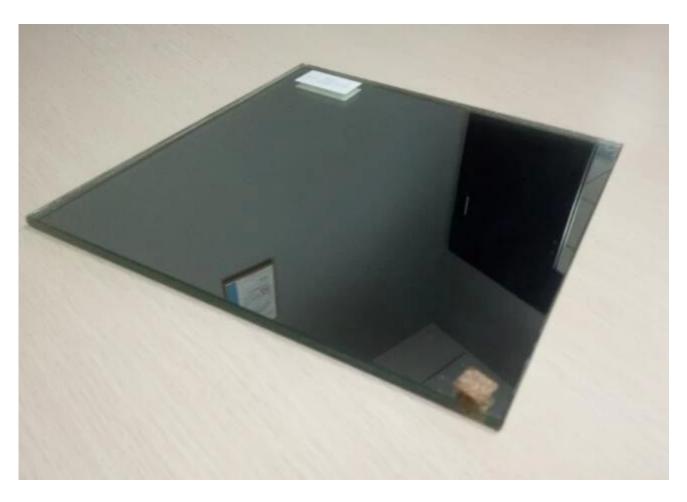

### 9.14mm laminated safety glass mirrors

9.14mm Laminated glass mirror,44.2 safety laminated mirror, is a kind of safety mirror by laminating 1pcs of 4mm mirror and 1pcs of 4mm clear glass with 1.14mm PVB layer to become a mirror sheet.it is not only safety glass mirror,but also decorative glass mirror. This mirror could prevent people being hurt when it is broken, because all the broken glass will stick on the PVB layer, widely used as furniture mirror.