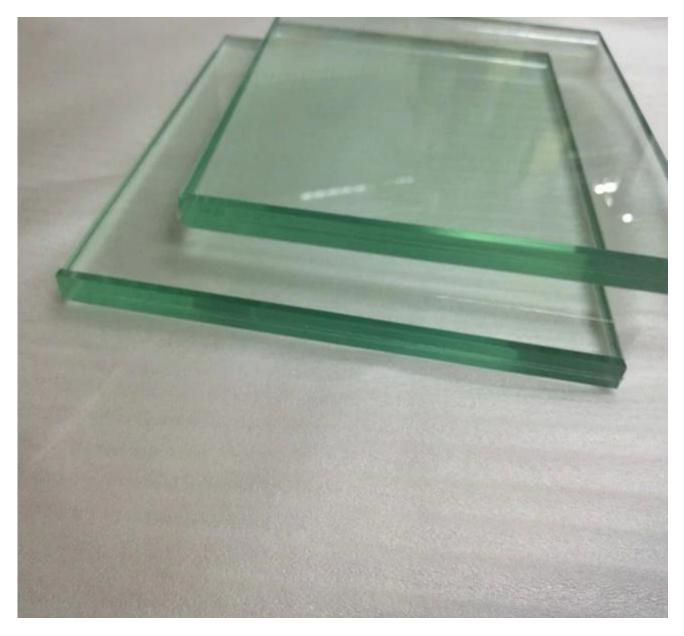

### About 11.52mm heat soak toughened laminated glass

11.52mm heat soaking tempered safety glass is make up of 2 sheets of 5mm heat soak tempered glass and 1.52mm(4 interlayers) of PVB. It's also named 11.52mm HST tempered laminated glass or 554 heat soaked safety laminated glass. Considering as the most safety glass, its' widely used as railing glass, skylight glass, shop front glass and partition wall glass, etc.

## Specification of 554 heat soak test glass

Combination: 5mm heat soak tempered glass+1.52mm PVB+ 5mm heat soak tempered glass Thickness:11.52mm

Available glass type: Heat soaking of <u>5mm clear tempered glass</u>, 5mm ultra clear low iron tempered glass,5mm light green tempered glass,<u>5mm dark green reflective</u> glass, etc.

#### Picture of 554 heat soaking toughened laminated glass

Prodcution line of heat soaking test tempered laminated glass

Strong package of HST glass