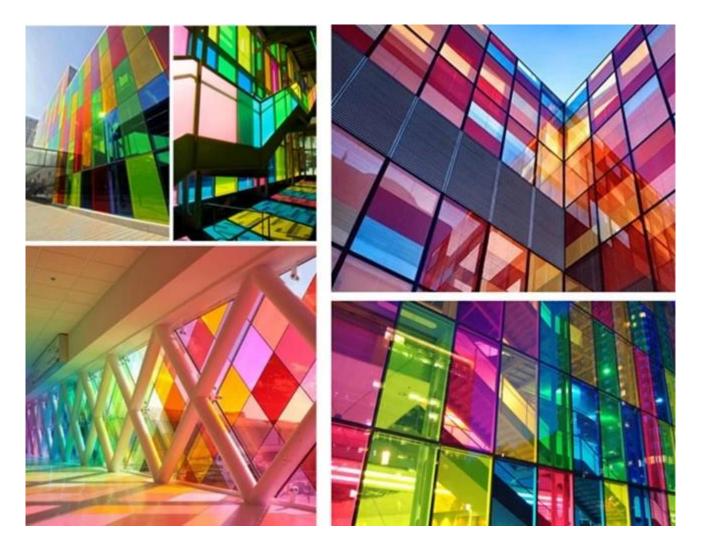

# **Color PVB film Laminated Glass project:**

#### **Colored PVB Film Laminated Glass Applicable Range:**

- 1. Special function of decoration is very popular in building's interior decoration.
- 2. Widely used for colorful glass furniture, home appliances like range hood etc.
- 3. Always used for outdoor decoration, such as balustrade, roof, curtain wall,etc. If would the better color effect, can select the ultra clear glass(low iron glass) instead of common float glass.