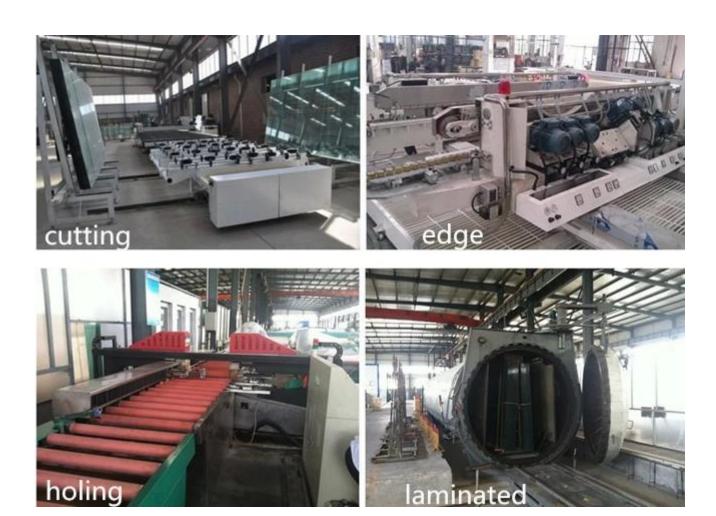

1. The color and pattern are variable with enough options, Besides, it bears strong resistance against the color fading and influence of acid and alkali
- 2. The colors and patterns can be customized
- 3. Penetration resistance
- 4. Sound insulation property
- 5. Heat insulation property and Anti-UV
- 6. Safety & Structure integrity

#### **Colored PVB Film Laminated Glass Applicable Range:**

- 1. Special function of decoration is very popular in building's interior decoration.
- 2. Widely used for colorful glass furniture, home appliances like range hood etc.
- 3. Always used for outdoor decoration, such as balustrade, roof, curtain wall,etc. If would the better color effect, can select the ultra clear glass(low iron glass) instead of common float glass.

## **Our production machine:**



Different color PVB sandwich glass:



# **Color PVB film Laminated Glass project:**