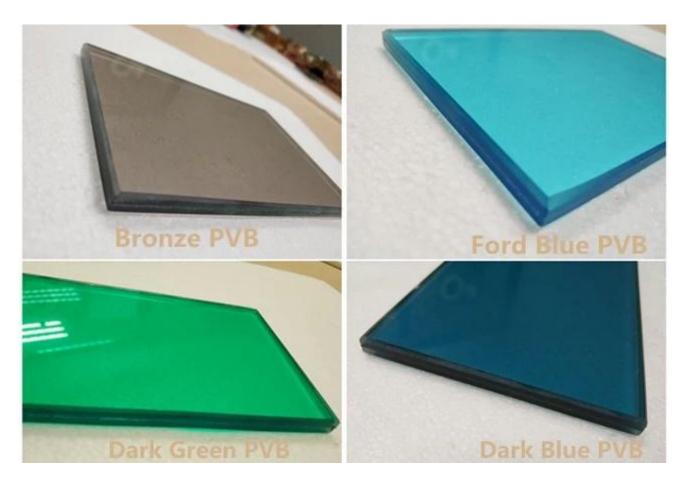

### 5+5mm color PVB laminated glass specification:

Original glass: colorless float glass/ ultra clear float glass

PVB color: green, blue, brown, grey, orange, white and any other color as the pan-tone color number

Max size: 3000x8000mm Min size:100x300mm

PVB thickness: 0.38mm, 0.76mm, 1.14mm, 1.52mm, 2.28mm

Processing: tempered, curved, hot bent, insulated

Polished edge and corner polished