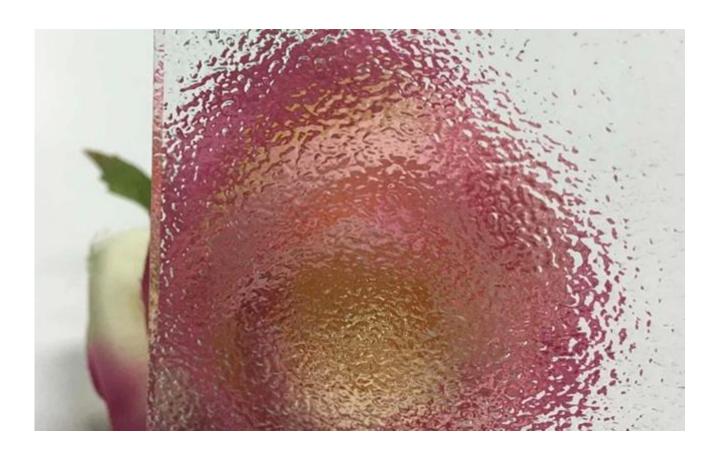

### **About Nashiji Patterned Glass**

Clear Nashiji patterned glass, also call nashiji figured glass, nashiji rolled glass, nashiji embossed glass, is a kind of decorative translucent flat glass with embossed patterns on one or both surfaces. With the special property of decoration, nashiji glass can fully allow the light transmit, but limit or prevent clear vision effectively.

#### **Patterned Glass Characteristic**

- Tangible stereoscopic patterns will never fade
- Provide unique obscure decorative results
- Permit light transmit but limit clear vision, protect personal privacy
- Can be cut to size, drilled holes, cut notches, tempered, laminated, etc.