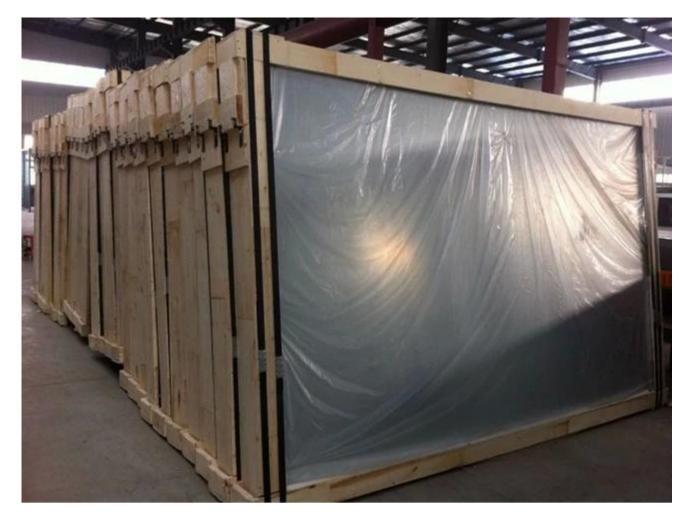

face, etc.
- Provide distortion-free image reflection
- Easy processing like cut to size, polished float edges, round edges, bevel edges, etc.

#### **5mm Color Mirror Specification**

Size: 1650\*2140mm, 2140\*3300mm, 2250\*3300mm, etc. any customized size.

Color: Clear, Bronze, Ford Blue, Dark Blue, F-green, Dark Green, Light Grey, Dark Grey, etc.

Back paint colors: Dark Green, French Green, Grey, etc.

#### **5mm Color Mirror Application**

Generally cut to use as decorative mirror like hotel bathroom mirror, hallway mirror, huge wall mirror, floor mirror, bar mirror, door mirror, dancing room mirror, hair salon mirror, living room mirror, official mirror, elevator mirror, etc.

#### **5mm Color Mirror Sheets**



### **Mirror Glass Production Line**



# Mirror Glass Safety Packing