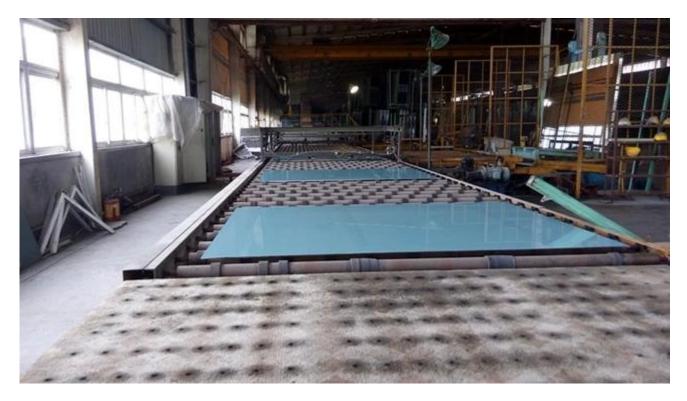

nd durability, perfectly flat surface, etc.
- Provide distortion-free image reflection
- Easy processing like cut to size, polished float edges, round edges, bevel edges, etc.

#### **5mm Color Mirror Specification**

Size: 1650\*2140mm, 2140\*3300mm, 2250\*3300mm, etc. any customized size.

Color: Clear, Bronze, Ford Blue, Dark Blue, F-green, Dark Green, Light Grey, Dark Grey, etc.

Back paint colors: Dark Green, French Green, Grey, etc.

#### **5mm Color Mirror Application**

Generally cut to use as decorative mirror like hotel bathroom mirror, hallway mirror, huge wall mirror, floor mirror, bar mirror, door mirror, dancing room mirror, hair salon mirror, living room mirror, official mirror, elevator mirror, etc.

#### **5mm Color Mirror Sheets**



### **Mirror Glass Production Line**



# Mirror Glass Safety Packing