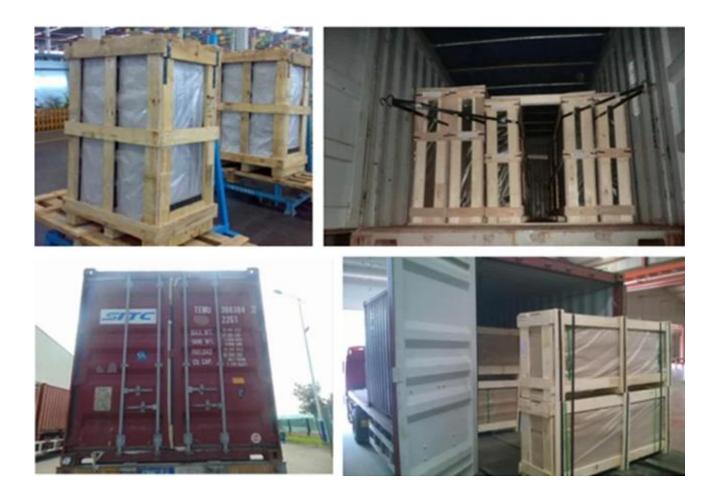

• Fast delivery time, based on quantity of one 20ft container (500m2), the production time is within 10days

• Safety transportation arrangement and free insurance for clients, etc.

• Strong packing and safety loading, all the glass will pack in strong export plywood crates, and load in the container with metal belt, to make sure glass safety during transportation

# Safety skylight roof tempered laminated glass :

Tempered and laminated glass machine:

Safety Packing and Loading for skylight glass: