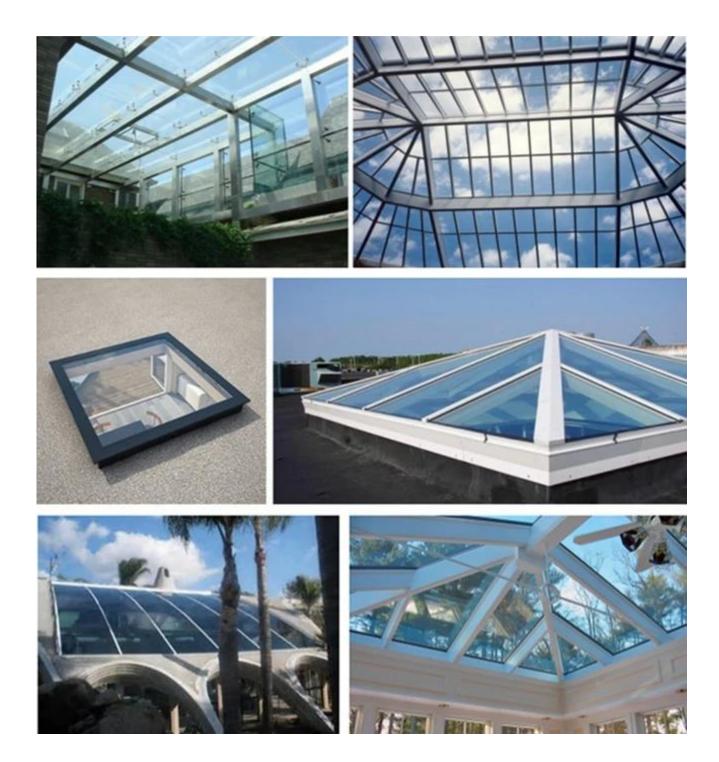

# China 8+8mm Tempered Laminated Glass Skylight Manufacturers

A skylight can provide lighting, ventilation, views, etc and the energy-efficient skylight can help minimize your heating, cooling, and lighting costs. The skylight projects used the glass, no matter protects the safety for people enter into the building, keeps the bad weather such as raining, storms away from the building, but also could decorative the buildings, can get the maximum sunlight into the building to save energy, and help people enjoy the blue sky and shining stars more easily.

### Why to choose 8+8mm tempered laminated glass to build the Skylight?

• High strength: the <u>8mm tempered glass</u> is 3-5times stronger than 8mm normal float glass, not easy to broke , can withstand high weight

• High safety: when the 8+8mm tempered <u>laminated glass</u> is broken, the splinters will stick to the interlayer and not scatter, human harmless

• Customized design: any size - max 3300\*8000mm, any shape - flat, curve, square, rectangular, etc. any other process-drilling holes, cutting notches, polished edges, etc.