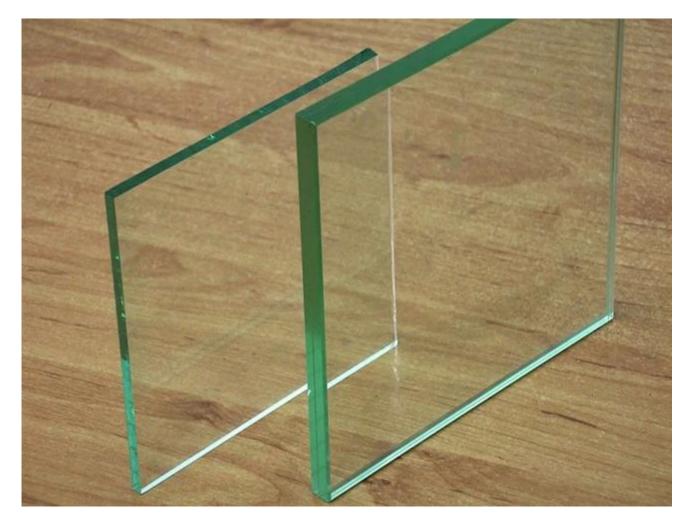

# About 8.38mm Clear Laminated Glass

8.38mm clear laminated glass is made up of two layers <u>4mm clear float glass</u> permanently bonded together with 0.38mm clear PVB interlayer via a controlled, highly pressurized and industrial heating process. The lamination process results in the glass panels holding together in the event of breakage, reducing the risk of harm. Laminated Glass is classified as Grade A Safety Glass.

#### **High Security**

When laminated glass is attacked by outside force, it hard to be penetrated because PVB film has strong tenacity and can absorb and weaken a mass of striking energy. Even if it's broken, the splinters will stick to the interlayer and not scatter.