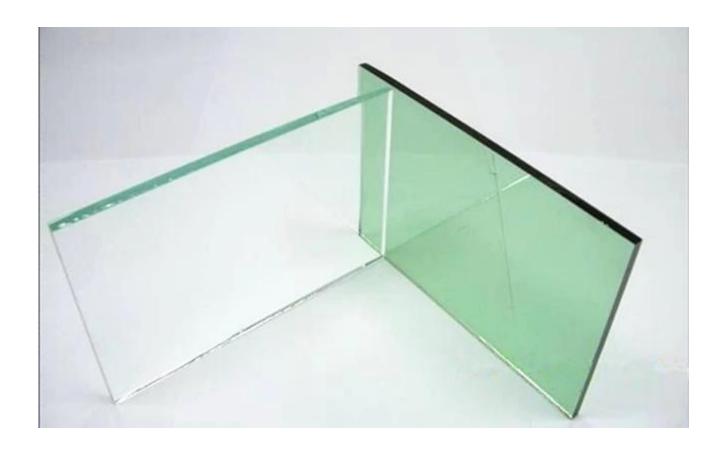

## Jimy Glass Factory Supply Other Tinted Float Glass[]

Bronze, Dark Gray, Euro Gray, Dark Green, F-Green, Dark Blue, Ford Blue, Black, etc

**Good Quality 5mm Light Green Float Glass** 

5mm F-Green Glass Compare With Clear Float Glass