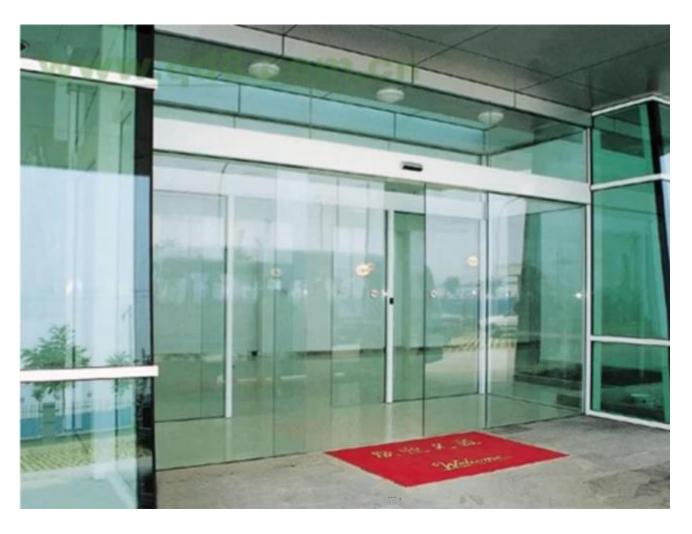

### **China Factory 5mm Light Green Tinted Float Glass Application**

- External use of windows, doors, balcony, curtain wall, etc.
- Interior glass screens, partitions, balustrades, etc.
- Furniture like table tops, showcases, shelves, etc.