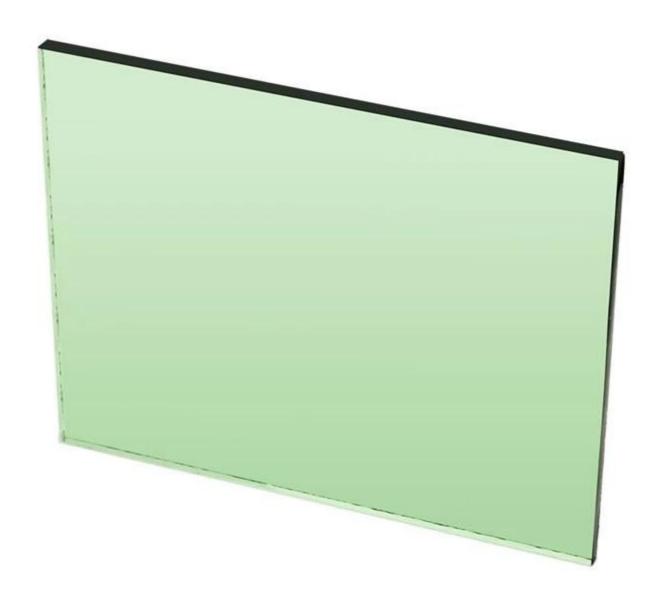

#### 5mm F GreenTinted Color Float Glass Introduction:

- 1. Body tinted or heat absorbing glasses are produced by the <u>float glass</u> process with the addition of small quantities of metal oxides to color the normal Tinted glass mix. This coloration is achieved through adding metal oxides at the smelting stage.
- 2. Addition of color does not affect the basic properties of the glass, even though visible light reflectance will be slightly higher than Tinted glass. The color density increases with thickness, whereas the visible transmittance decreases correspondingly as thickness increases.
- 3. Tinted glass reduces solar transmittance by absorbing a large proportion of the solar energy the majority of which is control and energy reduction.

#### **France Green Glass Features:**

- 1. Perfect color series and color consistency
- 2. High light transmittance.
- 3. Sunlight and ultraviolet radiation absorbing thereby offering heat insulation and energy savings.
- 4. Enhances architectural appearance.
- 5. Used as substrate for various glazed applications.