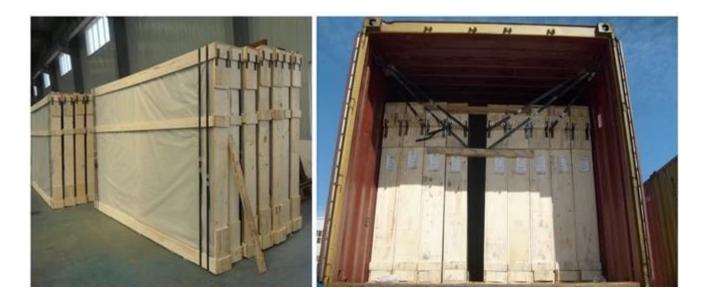

Glass Available Thickness And Size:

Thickness available for 4mm,5mm,5.5mm,6mm,8mm,10mm...etc.

2140x3300mm, 2250x3300mm, 2140x1650mm, 2440x1650mm, 2140x3660mm, 2440x3300mm, etc., any customized size could be produced as your requested.

### **China Factory 5mm Light Green Tinted Float Glass Application**

- External use of windows, doors, balcony, curtain wall, etc.
- Interior glass screens, partitions, balustrades, etc.
- Furniture like table tops, showcases, shelves, etc.

## Jimy Glass Factory Supply Other Tinted Float Glass[]

Bronze, Dark Gray, Euro Gray, Dark Green, F-Green, Dark Blue, Ford Blue, Black, etc

**Good Quality 5mm Light Green Float Glass** 



5mm F-Green Glass Compare With Clear Float Glass



# **Building Used Tempered Light Green Flat Glass:**



# Safety Packaging