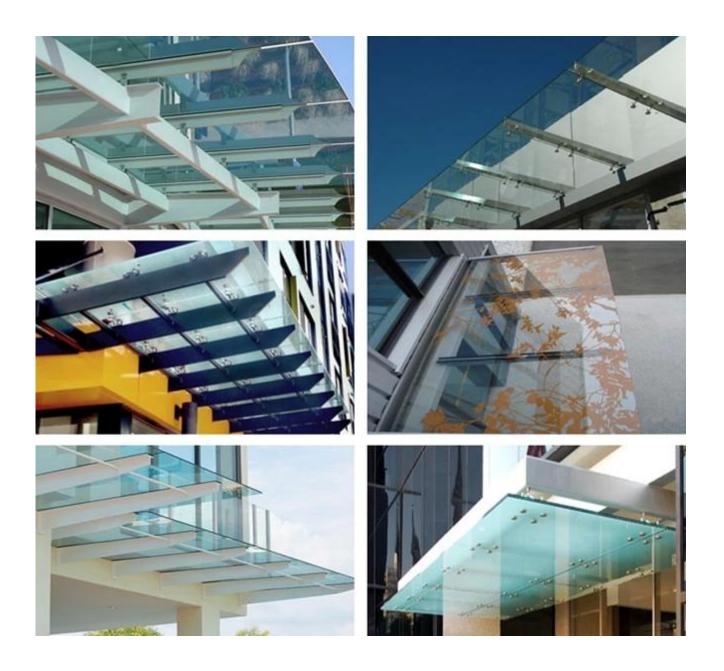

## 8mm safety tempered canopy glass China manufacturer

A canopy protects people entering the building, keeps the weather away from the doors, use <u>glass</u> to build the canopy, allows natural light go into the entrance, make the entrance more bright.

Jimy Glass produce very good quality <u>8mm tempered glass</u> for canopy, includes clear safety toughened glass, frost tempered glass, pattern <u>screen printing glass</u>, heat control color tempered glass, energy saving reflective tempered glass, etc. **Why choose 8mm tempered glass to build the canopy?** 

- **High strength:** the 8mm tempered glass is 3-5times stronger than 8mm normal float glass, not easy to broke , can withstand high weight
- **High safety:** when the 8mm tempered glass is broken, it becomes small particles, human harmless
- **Customized design:** any size max 3000\*8000mm, any shape flat, curve, square, rectangular, etc. any process drill holes, cut notches, polished edges, etc.
- **Reasonable cost:** the 8mm tempered glass price is much lower than laminated glass and insulated glass