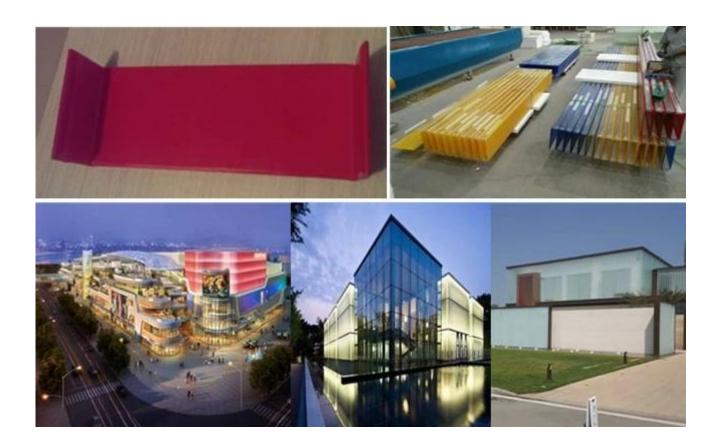

#### Color U-shaped glass application:

U-shaped glass has good light-transmitting and non-transparent characteristics and good decorative properties, and can be used for non-load-bearing internal and Applies to the construction of the external walls and civil buildings such as airports, railway stations, stadiums, factories, office buildings, hotels, Partition, window and roof.

### Color U profiled glass products used for decorative curtain wall