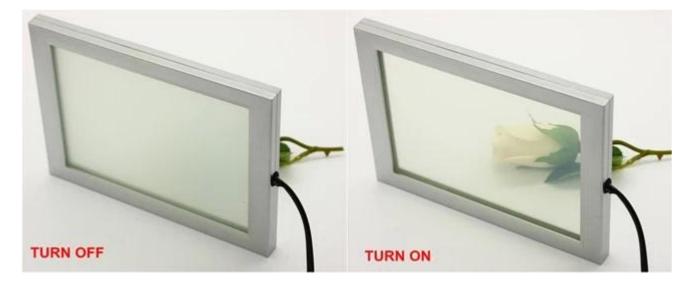

The smart glass is an intelligent high function glass, which has a special characteristic of changing between tranparent and opaque by voltage control. When privacy is required the current is switched off and the crystals scatter into a random formation which prevents vision through the glass.

### 5+5mm Safety Switchable Smart Glass