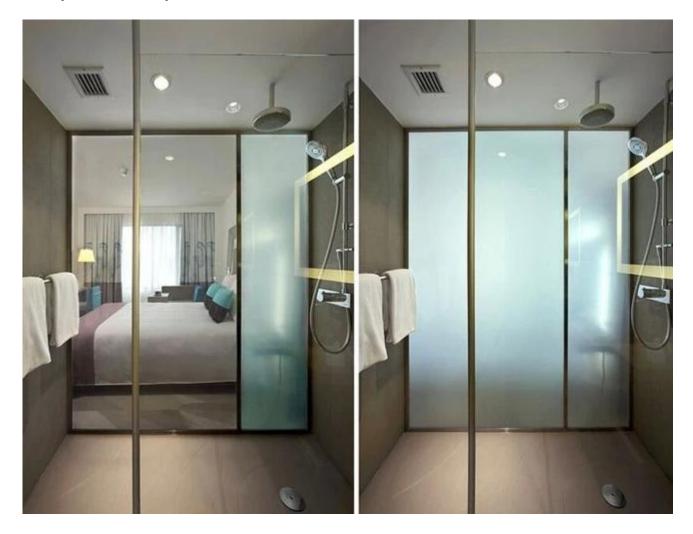

#### 5+5mm Safety Smart Glass Application

- Command center of government facilities
- Executive offices and conference room
- Storefronts, Skylights, Windows, Curtain walls

- Office partition & Interior partitions
- Bathroom shower screens

### Safety Smart Privacy Glass For Bathroom