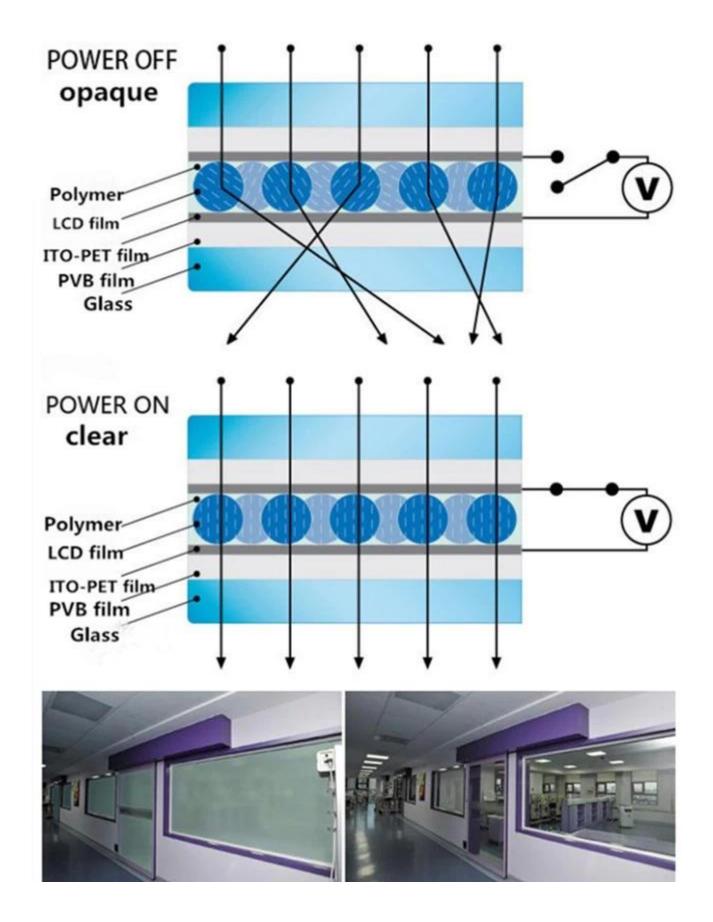

### How does switchable privacy glass work?

When turn off the power supply of switchable glass, electric control smart glass inside the liquid crystal molecules will show irregular distribution state, the electronic glass show the appearance of the pervious to light and opaque state; When the electric control glass power on, the inside of the liquid crystal molecules present lined up,the light can penetrate freely, electric control smart glass instantly show transparent state.