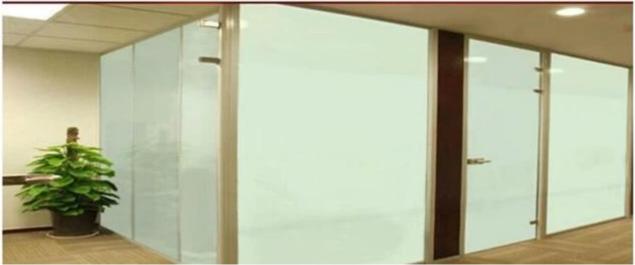

stribution state, the electronic glass show the appearance of the pervious to light and opaque state; When the electric control glass power on, the inside of the liquid crystal molecules present lined up,the light can penetrate freely, electric control smart glass instantly show transparent state.



Small size smaple of Smart film glass:



## **Safety Smart Glass Application:**

Smart Glass / switchable glass is commonly used in partition screens, windows, roof-lights and doors, shopping malls, banks, jewelry stores and museums and exhibition showcase, security & teller screens and even serve as an excellent HD projection screen.

### High quality safety curved shape Switchable glass:



### Flat Shape Smart Privacy Glass For Bathroom:





# Safety smart Privacy glass for glass wall