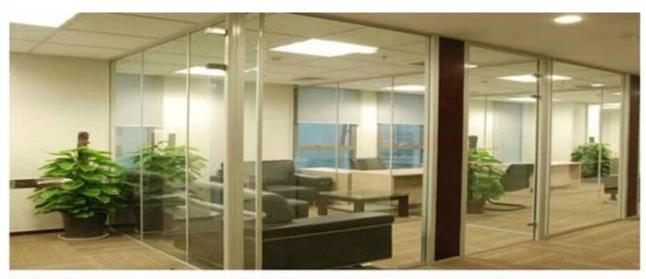

distribution state, the electronic glass show the appearance of the pervious to light and opaque state; When the electric control glass power on, the inside of the liquid crystal molecules present lined up,the light can penetrate freely, electric control smart glass instantly show transparent state.



Small size smaple of Smart film glass:



## **Safety Smart Glass Application:**

Smart Glass / switchable glass is commonly used in partition screens, windows, roof-lights and doors, shopping malls, banks, jewelry stores and museums and exhibition showcase, security & teller screens and even serve as an excellent HD projection screen.

### High quality safety curved shape Switchable glass:



### Flat Shape Smart Privacy Glass For Bathroom:





# Safety smart Privacy glass for glass wall