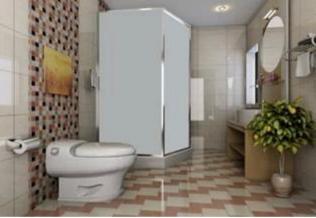

e liquid crystal molecules will show irregular distribution state, the electronic glass show the appearance of the pervious to light and opaque state; When the electric control glass power on, the inside of the liquid crystal molecules present lined up,the light can penetrate freely, electric control smart glass instantly show transparent state.



Small size smaple of Smart film glass:



## **Safety Smart Glass Application:**

Smart Glass / switchable glass is commonly used in partition screens, windows, roof-lights and doors, shopping malls, banks, jewelry stores and museums and exhibition showcase, security & teller screens and even serve as an excellent HD projection screen.

### High quality safety curved shape Switchable glass:



### Flat Shape Smart Privacy Glass For Bathroom:





# Safety smart Privacy glass for glass wall