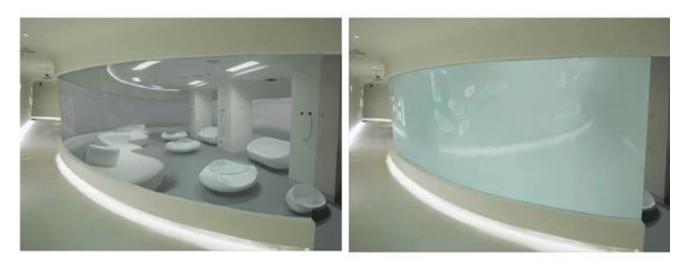

itchable glass, electric control smart glass inside the liquid crystal molecules will show irregular distribution state, the electronic glass show the appearance of the pervious to light and opaque state; When the electric control glass power on, the inside of the liquid crystal molecules present lined up,the light can penetrate freely, electric control smart glass instantly show transparent state.



Small size smaple of Smart film glass:



## **Safety Smart Glass Application:**

Smart Glass / switchable glass is commonly used in partition screens, windows, roof-lights and doors, shopping malls, banks, jewelry stores and museums and exhibition showcase, security & teller screens and even serve as an excellent HD projection screen.

### High quality safety curved shape Switchable glass:



### Flat Shape Smart Privacy Glass For Bathroom:





# Safety smart Privacy glass for glass wall