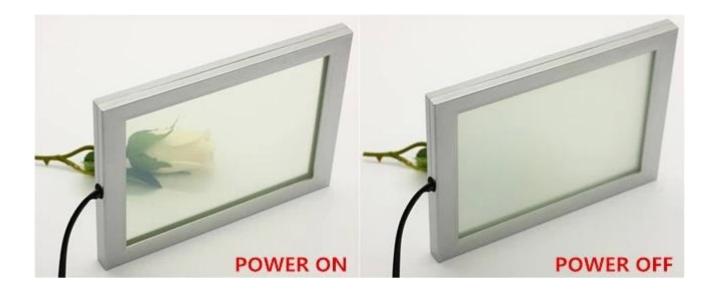

ng Power: 24VAC,48VAC or 65VAC, 110v AC
- Light transmittance: 75%
- Privacy distance: shielding any image distance from glass the other side 3cm
- Viewing Angle: About 140°
- Average energy consumption:per square meter about 5 watts per hour
- Normal life: Above 10 years

### How does switchable privacy glass work?

When turn off the power supply of switchable glass, electric control smart glass inside the liquid crystal molecules will show irregular distribution state, the electronic glass show the appearance of the pervious to light and opaque state; When the electric control glass power on, the inside of the liquid crystal molecules present lined up,the light can penetrate freely, electric control smart glass instantly show transparent state.



Small size smaple of Smart film glass:



## **Safety Smart Glass Application:**

Smart Glass / switchable glass is commonly used in partition screens, windows, roof-lights and doors, shopping malls, banks, jewelry stores and museums and exhibition showcase, security & teller screens and even serve as an excellent HD projection screen.

### High quality safety curved shape Switchable glass:



### Flat Shape Smart Privacy Glass For Bathroom:





# Safety smart Privacy glass for glass wall