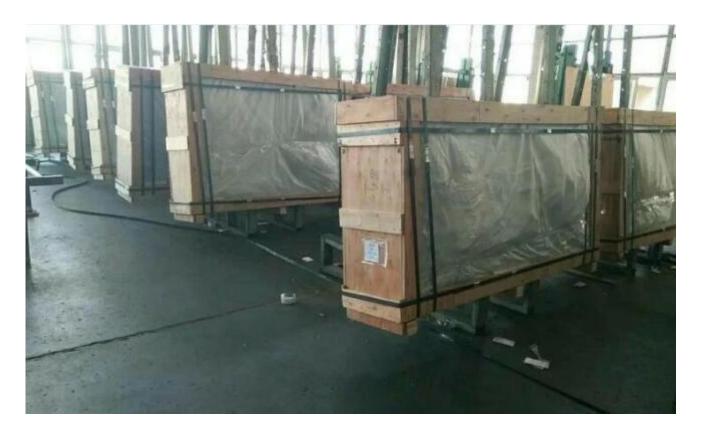

Packaging of 13.52mm clear curved laminated glass

Loading the container by Jimy Glass Factory