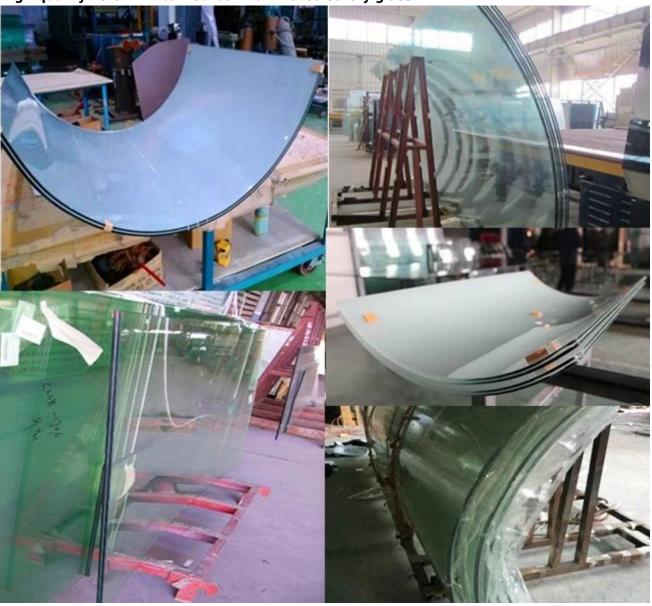

# High quality 13.52mm transparent bending laminated safety glass wholesale price

13.52mm transparent bending laminated glass,66.4 clear curved laminated glass, it is produced by high quality 2pcs of 6mm curved tempered glass with 4 layers of PVB film component. Compare with flat 13.52mm laminated glass, 13.52mm curve tempered laminated glass not only with the safety and functionality of lamination technology, but also combines the beauty and advantages of 6mm curved glass, widely used for walkways, stairways, elevators, etc.

## Features of 66.4 transparent bent laminated glass:

- 1.Glass composition: 6mm curved tempered glass + 4\*0.38mm PVB interlayer + 6mm bent toughened glass
- 2. Size: max size in 5600\*2400mm, any customized size can be well done.
- 3.PVB color: transparent. If you need color PVB interlayer, just offer the pantone colors, then we can do it to meet your requested.
- 4.Glass color: except for <u>6mm clear curved glass</u>, other colors available in 6mm ultra clear glass curved, <u>6mm green glass</u> curved, 6mm blue glass curved, 6mm bronze glass curved, <u>6mm grey glass</u> curved, etc.
- 5. Glass radius: for 6mm curved glass, the mini radius around 1000mm.
- 6. Special processing: drill holes, polished edge, round safety corner, etc.

#### Applications of 13.52mm clear curved laminated glass:

\*\*\* 13.52mm clear curved laminated glass, it is widely used for walkway, stairway, such as door glass, balustrade glass, partition wall glass, roof glass, and so on.

\*\*\* 13.52mm clear curved laminated glass, when made it as 10mm + 12a +13.52mm clear curved tempered laminated insulated glass, then it will perfect to used as curtain wall, roof, skylight, etc.

High quality 13.52mm curved bent laminated safety glass