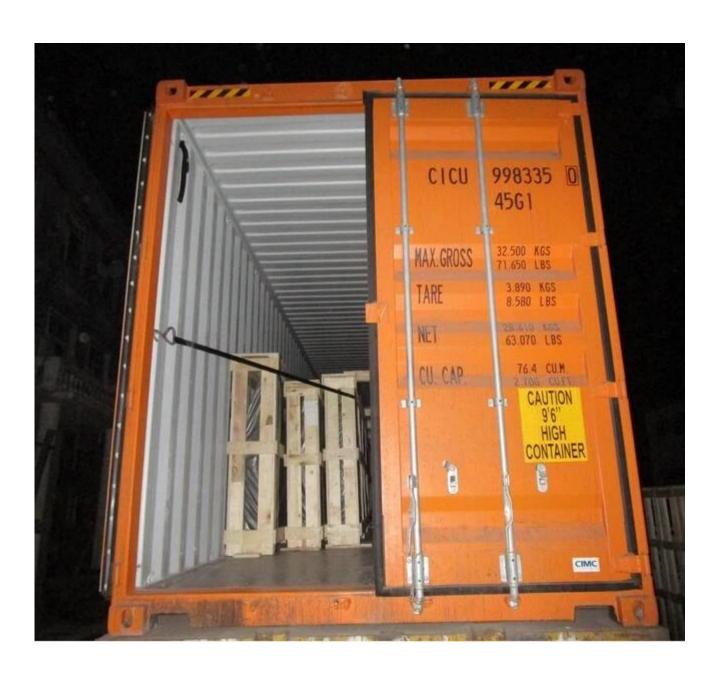

Packaging of 13.52mm clear curved laminated glass

Loading the container by Jimy Glass Factory