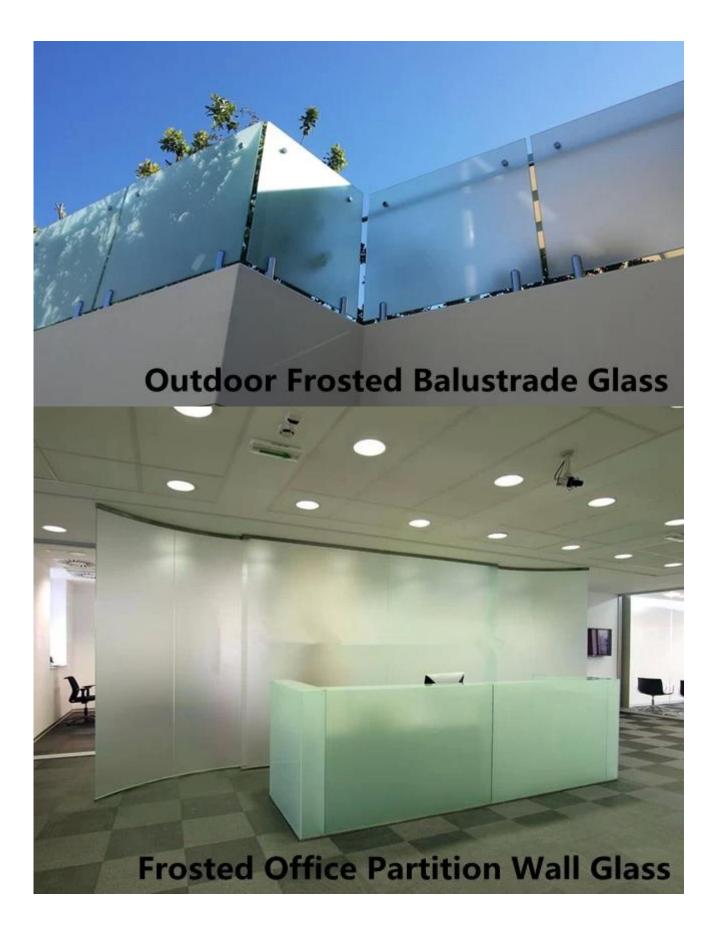

## Application

The 884 translucent obscure tempered laminated glass, not only a kind of privacy safety glass, but also a kind of decorative safety glass, widely use as office interior partition wall glass, outdoor frosted balustrade glass, frosted anti-slippery staircase glass, etc.