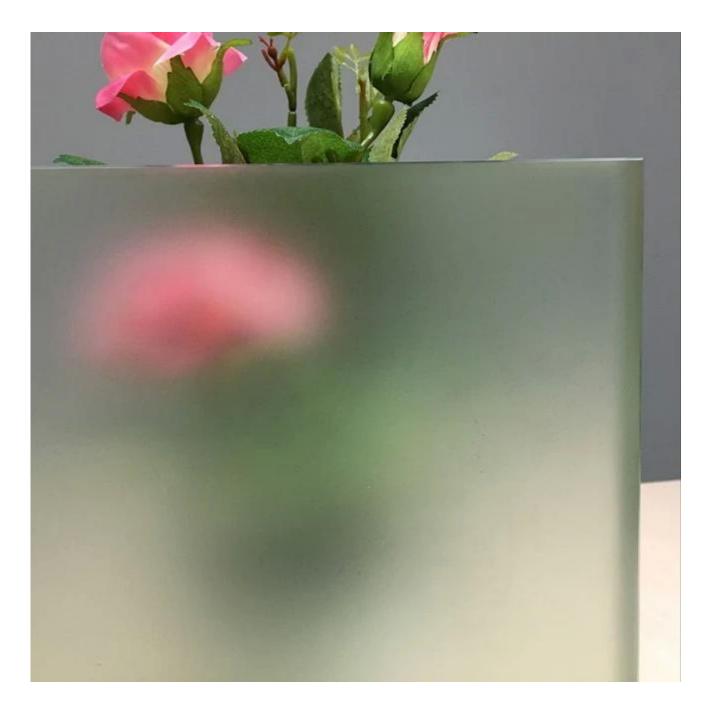

#### Composition

The 17.52mm frosted translucent tempered laminated glass can be made by two compositions, one is made by one piece <u>8mm frosted tempered glass</u> and one piece <u>8mm clear toughened glass</u>, with 1.52mm colorless PVB interlayer. The other composition is two pieces 8mm colorless tempered glass with 0.38mm frosted PVB and 1.14mm clear PVB interlayer.

Both the two composition can reach the translucent and opaque result, offer obscure view but allow light transmittance. But use frosted PVB to make the translucent toughened laminated glass is much cheaper than use the frosted glass to make the opaque tempered laminated glass.

## Characteristic

• Translucent effect makes sure high light transmittance, but could protect privacy effectively;

Frosted translucent safety laminated glass can shelter the things like concrete which don't want to show, harmonize building's appearances with surrounding views, so create aesthetic sense to building;
Hardened laminated glass is Grade A safety glass, it is hard to be penetrated because the PVB film can absorb and weaken a mass of striking energy when the laminated glass meets attack. And even the laminated glass is broken, the splinters will stick on the interlayer, won't scatter to hurt humans.