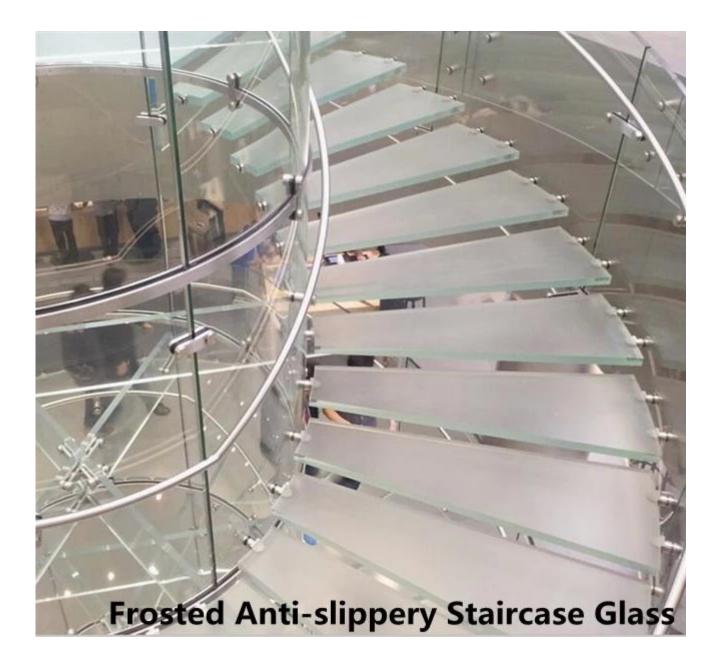

## Application

The 884 translucent obscure tempered laminated glass, not only a kind of privacy safety glass, but also a kind of decorative safety glass, widely use as office interior partition wall glass, outdoor frosted balustrade glass, frosted anti-slippery staircase glass, etc.