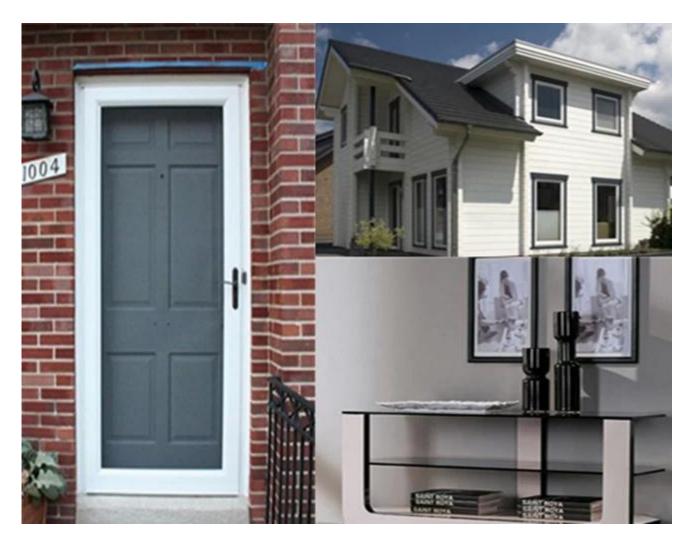

#### The application of of 5.5mm dark grey tinted float glass:

Due to the excellent performance of controlling the transmission of ultraviolet radiation, reducing the solar glare and heat transmission and energy saving, 5.5mm dark grey tinted glass is widely used for windows, doors, furniture decoration, curtain wall, partitions, balcony, balustrade, interior glass screen etc.