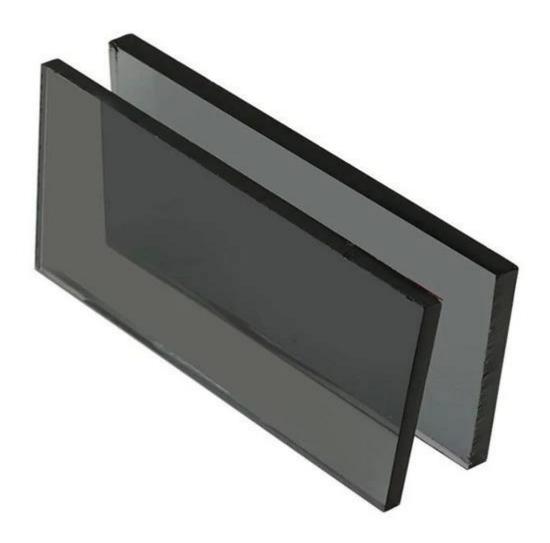

### Abut 5.5mm dark grey tinted glass

5.5mm dark grey tinted glass also named heat-absorbing glass, it's make by adding a certain amount of heat absorbing performance color in the raw material of <u>clear float glass</u>. 5.5mm dark grey tinted glass can absorb a large number of solar infrared radiation and some of the ultraviolet ray. The best advantage of the 5.5mm <u>dark grey tinted glass</u> is that it reduce the exposure rate of the sunshine, at the same time, it keeps the visible transmittance. And its benefit known as Shade, heat insulation, anti-glare, lighting and decoration etc.

## **Specification:**

Available thickness: 4mm, 5mm, 5.5mm, 6mm, 8mm, 10mm, etc.

Standard size: 2140\*3300mm, 2250\*3300mm, 2140\*1650mm, 2440\*1650mm, etc.

Available Color: Bronze, Dark Grey, Euro Grey, Dark Green, F-Green, Dark Blue, Ford Blue, Black, etc.