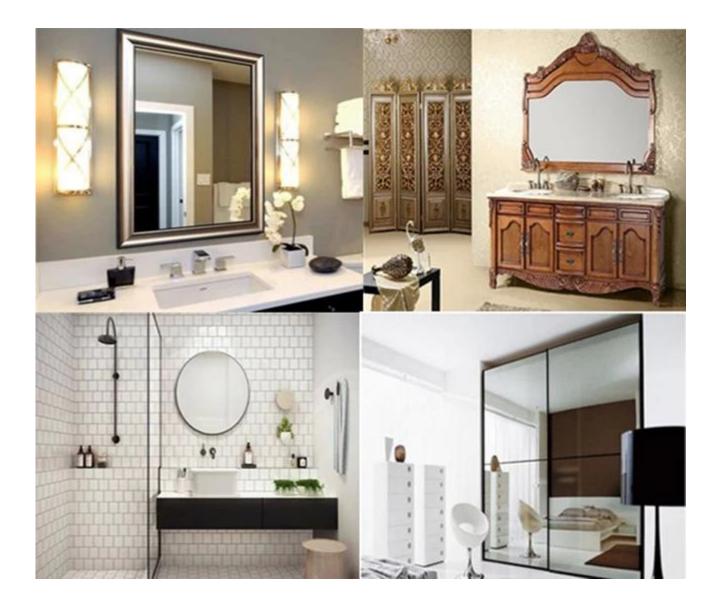

#### Usage of 6mm clear aluminum mirror sheets:

1.To be framed or unframed as 6mm wall decorative aluminum mirror

2.To be any sharp as 6mm aluminum bathroom mirror

3.Cut to size as 6mm hotel aluminum mirror

#### Picture of 6mm clear aluminum mirror panels

Application of 6mm aluminum mirror glass

Decorative aluminum mirror production line