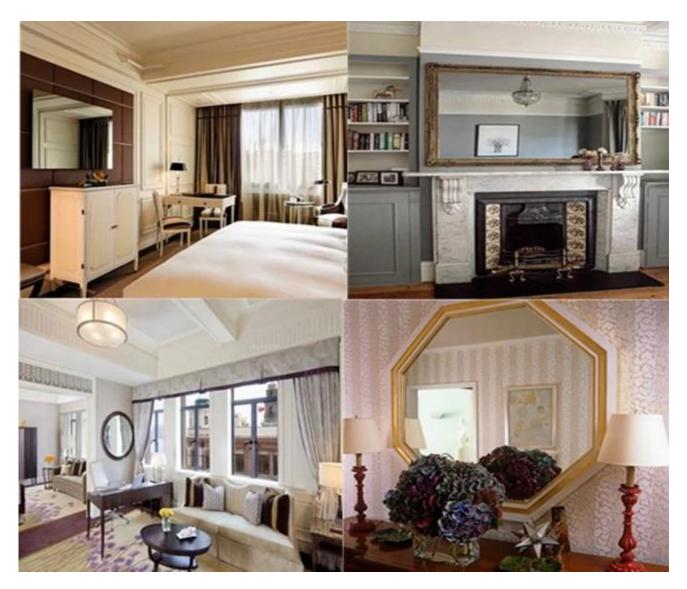

#### Usage of 6mm clear aluminum mirror sheets:

1.To be framed or unframed as 6mm wall decorative aluminum mirror

2.To be any sharp as 6mm aluminum bathroom mirror

3.Cut to size as 6mm hotel aluminum mirror

#### Picture of 6mm clear aluminum mirror panels

Application of 6mm aluminum mirror glass

Decorative aluminum mirror production line