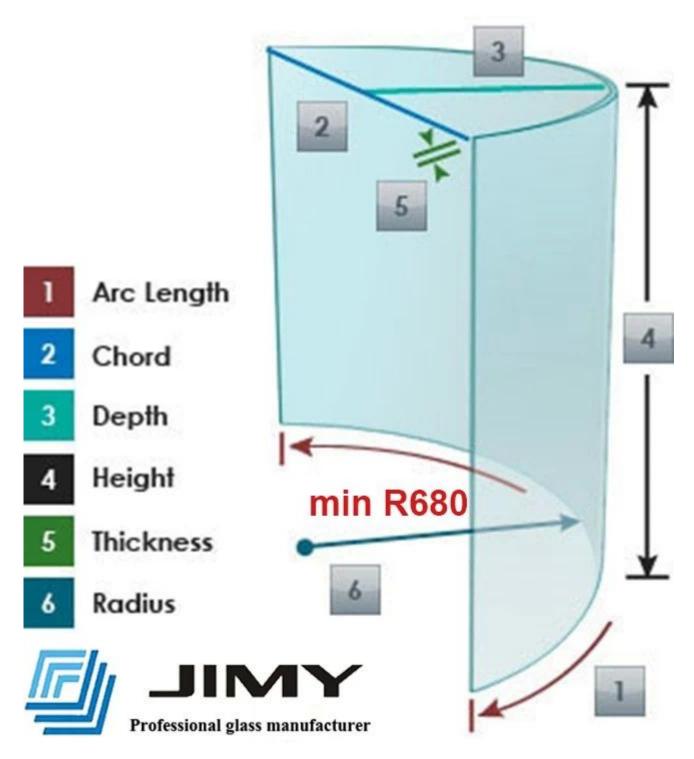

## As we know, the minimum radius of curved tempered glass from most glass munufacturers in the market is around 1000mm,can't meet the requirement of 700mm.

Our factory, Shenzhen Jimy Glass Co.,Ltd, have had the special curved tempered glass machine which can do the minimun radius of 680mm for 6mm float glass,highly increased the radius scope for curved tempered glass, and supplied much more possiblity for the building shapes.