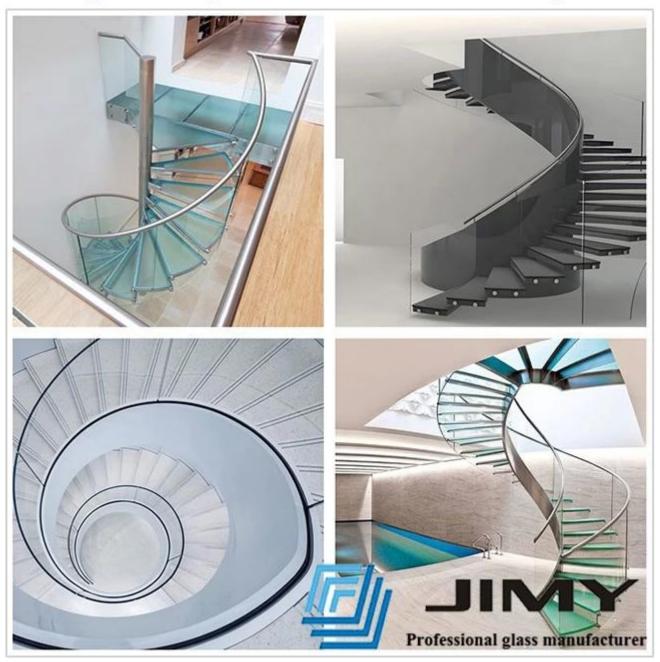

## Extremely small radius R680 6+6mm curved tempered laminated glass spiral staircase railing

In many modern design spiral staircases railing, we may have to use a extremely small radius curved tempered laminated glass due to the staircase location limit, like R700, how to finished this project smoothly?

## glass spiral staircase railing

More designs/decoration for curved tempered laminated glass spiral staircase railing: acid etched railing, colored PVB laminated railing, silk print railing, digital print railing,etc.