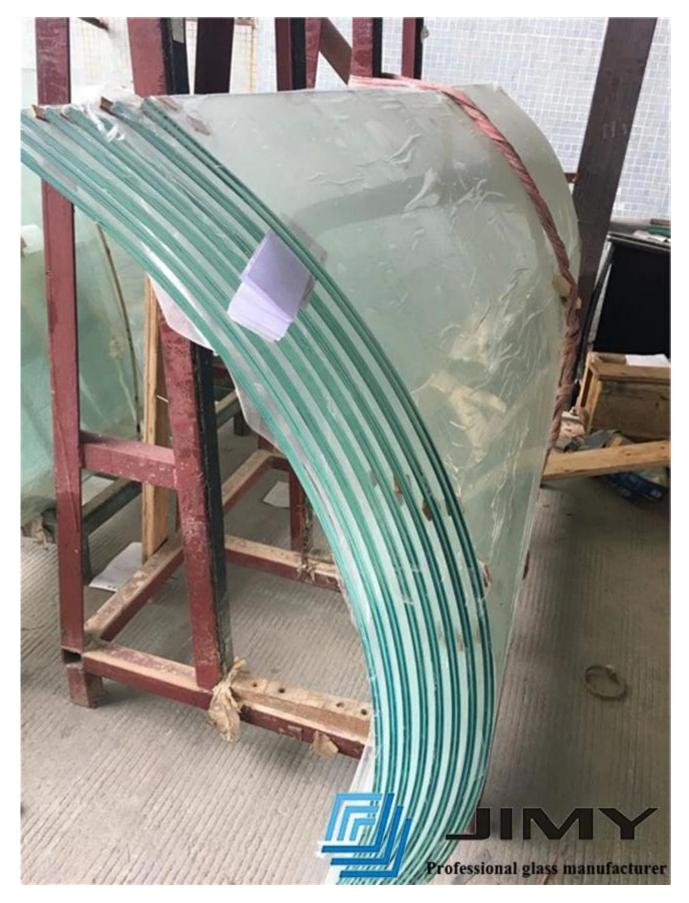

6+6mm curved tempered laminated glass is made of two layers of 6mm curved tempered glass bonded together with an interlayer (PVB / SGP ) via a controlled, highly pressurized and industrial heating process.

## 6+6mm curved tempered laminated glass advantages:

1.tempered glass is 3-5 times toughened than annealed glass, and will not scatter to sharpe segments to hurt people, so it's a safety glass;

2.Tempered Laminated glass upgrades the safety with the interlayer's stickness and tenacity between the 2 sheets of tempered glass;