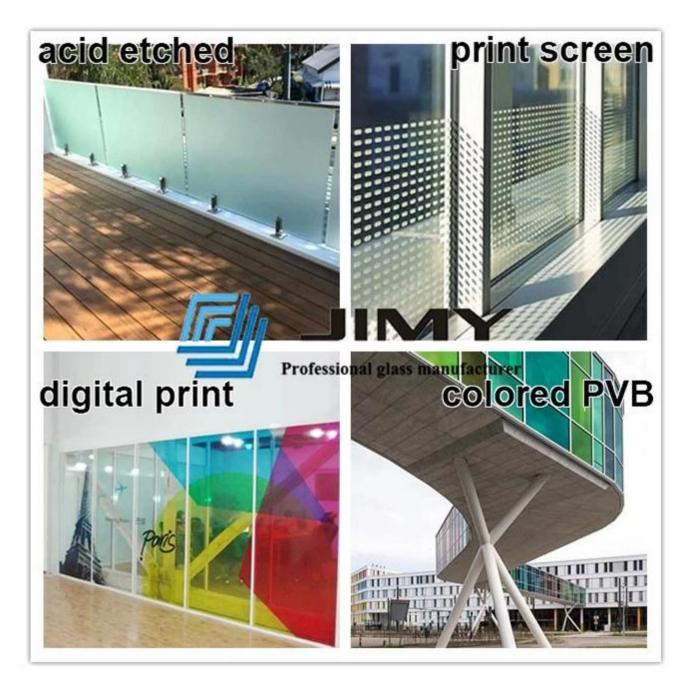

## glass spiral staircase railing

More designs/decoration for curved tempered laminated glass spiral staircase railing: acid etched railing, colored PVB laminated railing, silk print railing, digital print railing,etc.