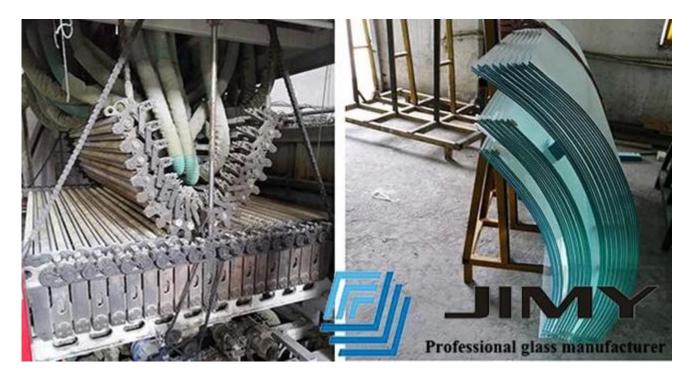

## As we know, the minimum radius of curved tempered glass from most glass munufacturers in the market is around 1000mm,can't meet the requirement of 700mm.

Our factory, Shenzhen Jimy Glass Co.,Ltd, have had the special curved tempered glass machine which can do the minimun radius of 680mm for 6mm float glass,highly increased the radius scope for curved tempered glass, and supplied much more possiblity for the building shapes.

6+6mm curved tempered laminated glass is made of two layers of 6mm curved tempered glass bonded together with an interlayer (PVB / SGP ) via a controlled, highly pressurized and industrial heating process.