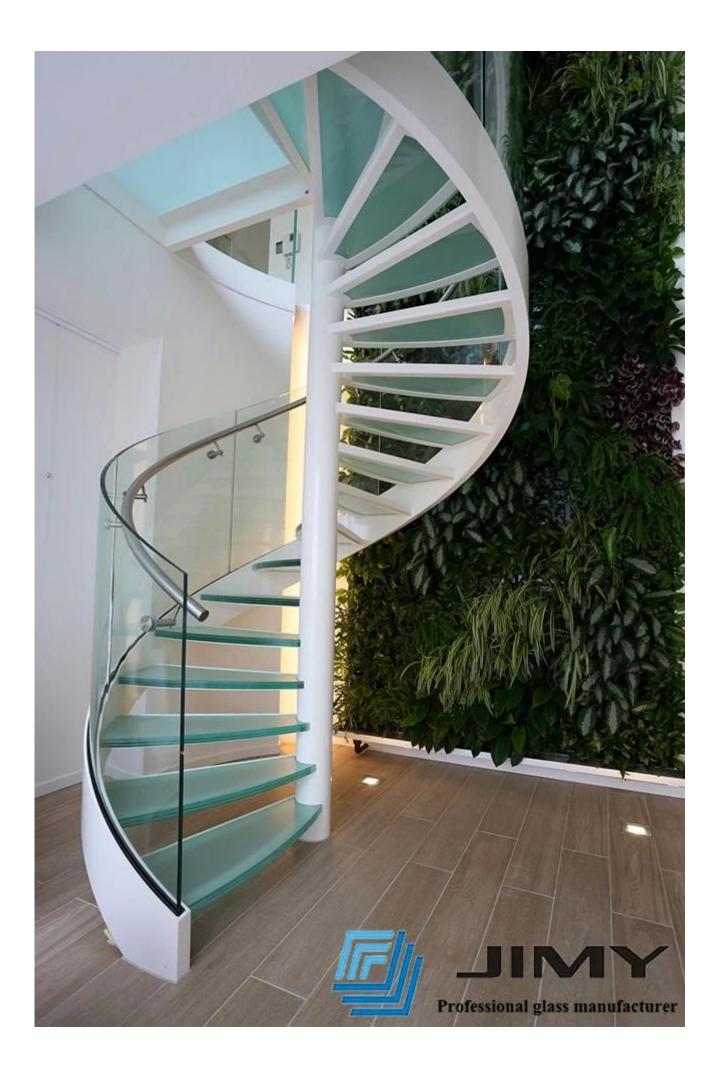

## Extremely small radius R680 6+6mm curved tempered laminated glass spiral staircase railing

In many modern design spiral staircases railing, we may have to use a extremely small radius curved tempered laminated glass due to the staircase location limit, like R700, how to finished this project smoothly?

## glass spiral staircase railing

More designs/decoration for curved tempered laminated glass spiral staircase railing: acid etched railing, colored PVB laminated railing, silk print railing, digital print railing,etc.

Welcome to contact us and customize your unique spiral staircase railing