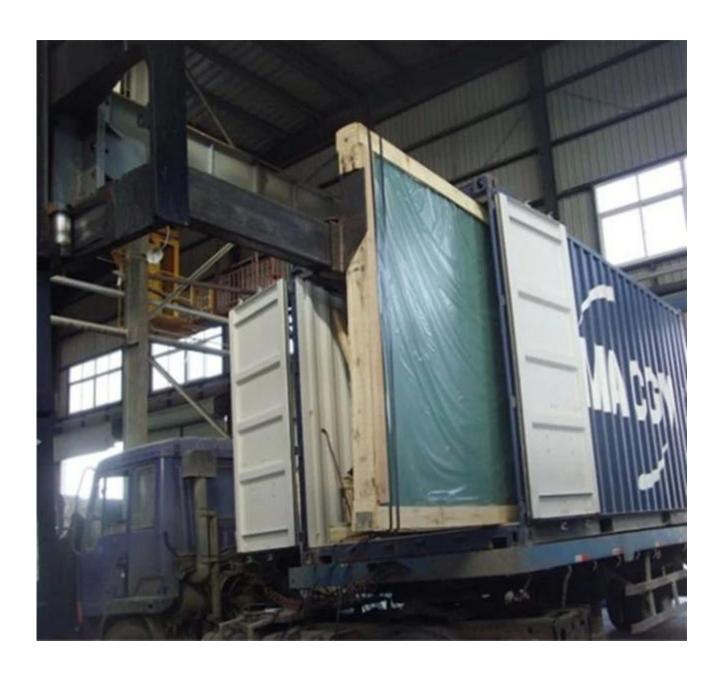

## Picture of 8mm dark green reflective glass

Light green reflective glass and dark green reflective glass

Strong package and safety loading for 8mm dark green hard coating glass