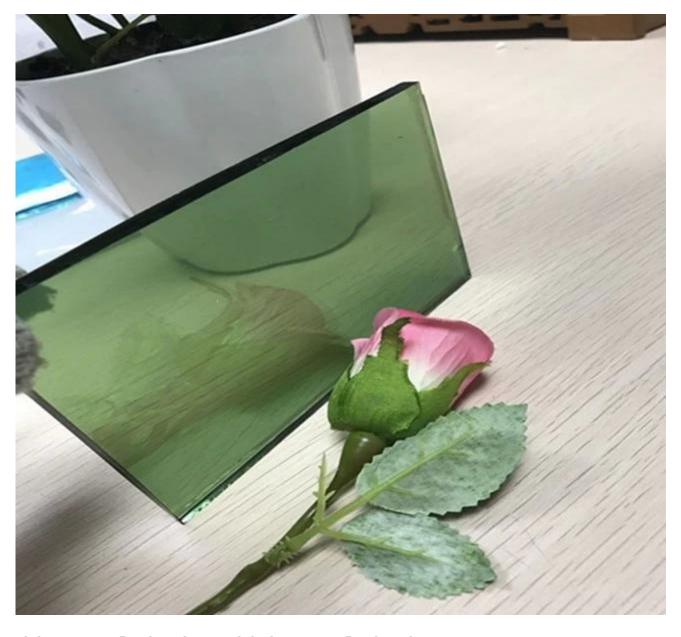

#### Introduction

8mm dark green reflective glass also named as 8mm one way reflected green glass, 8mm dark green hard coating glass, 8mm dark green coated glass. In this process, semi-conducted metal oxides are directly applied to the glass during float glass production, while the glass is still hot, in the annealing lehr. These coatings are called hard coatings, and are relatively less harmful to the environment.

#### Characteristic

Color: Enriched glass transmits generous levels of visible light and offers color neutrality, which also enhances the tint of the glass substrate underneath the reflective coating.

Visibility: Reflective glass also has a special metallic coating that makes it possible to see out, while preventing people from seeing in, in order to preserve privacy during the day.

Glare Control: Reflective glass also impacts visible light transmittance and allows just the right amount of natural light into a building, while at the same time reduces glare and the need for window blinds and other interior shading devices.

## Picture of 8mm dark green reflective glass

Light green reflective glass and dark green reflective glass

Strong package and safety loading for 8mm dark green hard coating glass