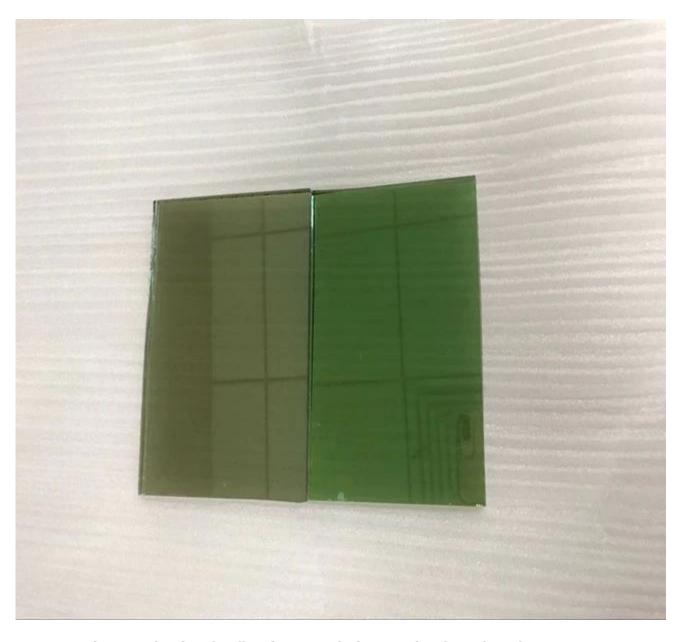

## Picture of 8mm dark green reflective glass

Light green reflective glass and dark green reflective glass

Strong package and safety loading for 8mm dark green hard coating glass