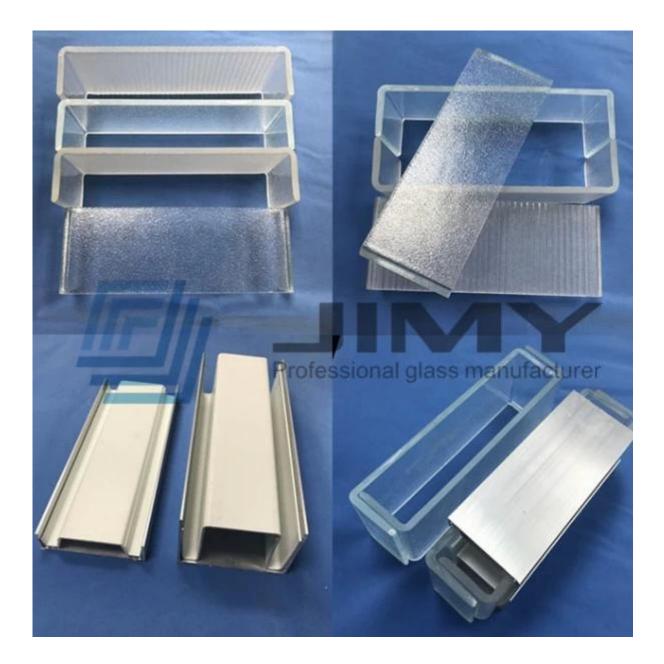

### The features of U channel glass

1- Glass thickness: 6mm 7mm thickness u channel glass are the normal, for the special customized 8mm and 10mm thickness u glass.

2- Glass type: clear u glass, low iron u profile glass, tempered u channel glass

3- Glass size: Width available in 232mm 262mm 332mm, Flange height 60mm, max length size in 7000mm.

- 4- Glass special processing: to be tempered, sandblasting, textured, frosted, heat soaking, etc.
- 5- Installation:single glazing or double glazing, with aluminum accessories.

#### Customized different u profile glass you can get it from us:

<u>Clear u channel glass</u>

Ultra clear u profile glass

Custom 10mm u glass

Colorful u shaped glass