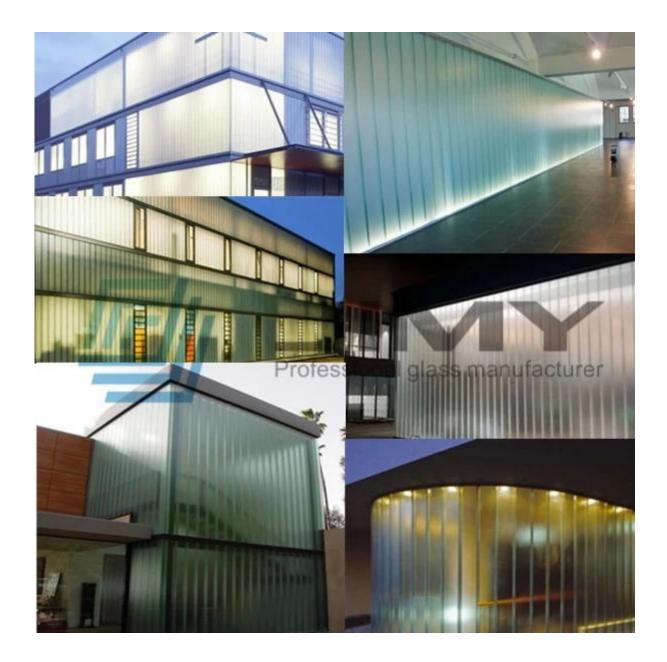

#### The advantages of U profile glazing

Daylight: Diffuses light and minimizes glare, provides natural light and protect privacy.

Great spans: glasswalls of limitless distances horizontally and heights up to 23 ft (7 m).

Elegance: Glass-to-glass corners and serpentine curves provide soft, even light distribution

Versatility: From facades to interior partitions to lighting, it's the lightweight glass facades, easy to install and handle.

Thermal Performance:U-Value range = 0.49 to 0.19 (minimal heat transfer)

Sound insulation, widely used as u glass window, u glass door, u glass wall.