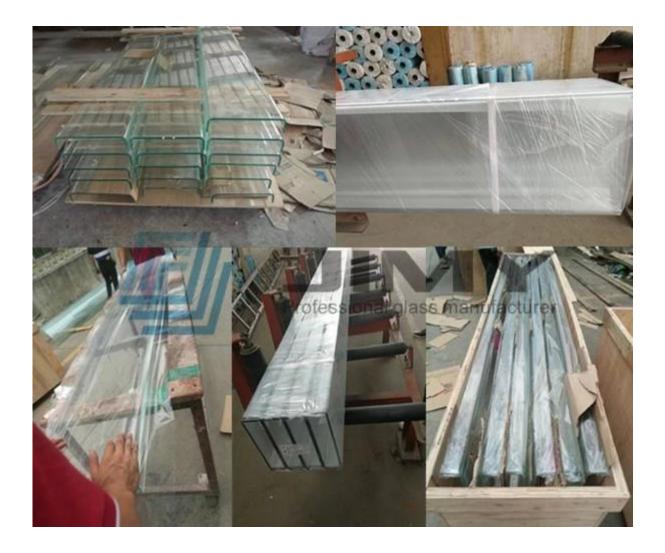

3- Glass size: Width available in 232mm 262mm 332mm, Flange height 60mm, max length size in 7000mm.

- 4- Glass special processing: to be tempered, sandblasting, textured, frosted, heat soaking, etc.
- 5- Installation:single glazing or double glazing, with aluminum accessories.