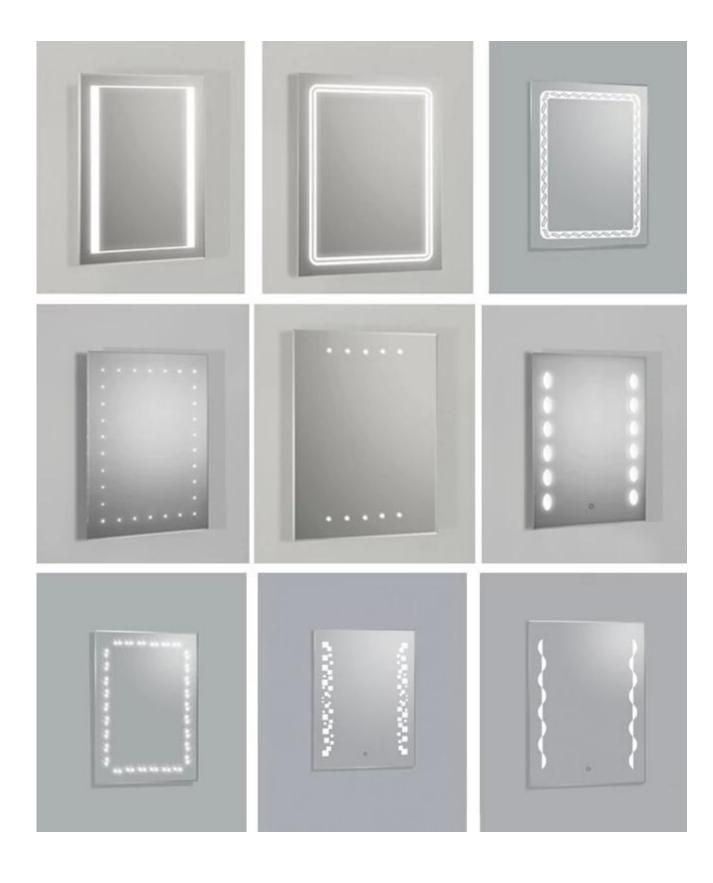

#### **About LED light mirror**

The LED light mirror, also call LED backlit mirror, is sandblasted some area on the mirror for light illumination, the sandblasting area can be different designs, such as strips, or shape designs with flower or circle. And then, the LED light put behind the mirror sandblasted area, to make sure the light go throng the mirror to make the space bright.

#### LED light mirror use as bathroom wall mirror

Different design LED light mirror