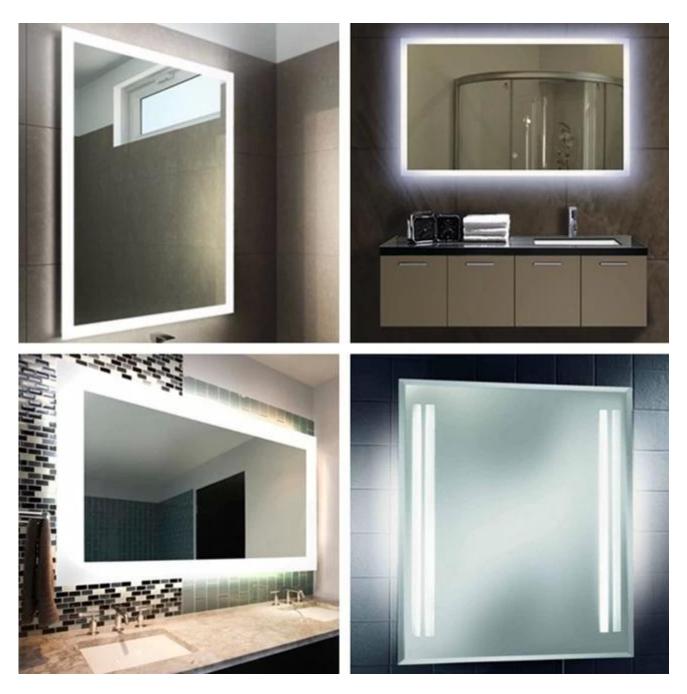

### **LED light mirror application**

The lighted mirror is widely use at hotel, apartment, luxury villas, etc., such as hotel LED illuminated bathroom mirror, lighted wall mirror, bedroom lighted makeup mirror, square LED backlit bathroom mirror, large rectangular wall mounted lighted vanity mirror, etc.

#### LED light mirror use as bathroom wall mirror

Different design LED light mirror